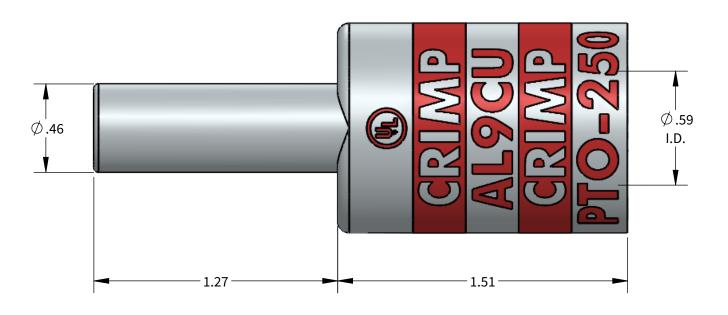

## **FEATURES:**

Material: Tin Plated Aluminum UL listed for U.S. & Canada.

- Wire connector rated for 35Kv max.
  Class B/C compressed, concentric, and compact conductor.
  Dual rated AL9CU.
  Suplied with EPDM insulated cover.
  Connector is pre-filled with oxide inhibitor.
  Dimensions are for reference only.

PROGRAM: SOLIDWORKS **UPDATED:** 4/2022 SALES REV: A

**SIZE:** B (11x17)

ALUMINUM COMPRESSION CONNECTOR TOOL AND DIE CHART (# OF CRIMPS)

**GREENLEE** 

| WIRE SIZE | STRIP LENGTH | DIE COLOR | N1240 SERIES |
|-----------|--------------|-----------|--------------|
| 250kcmil  | 1-1/4"       | BROWN     | CD18A(2)     |