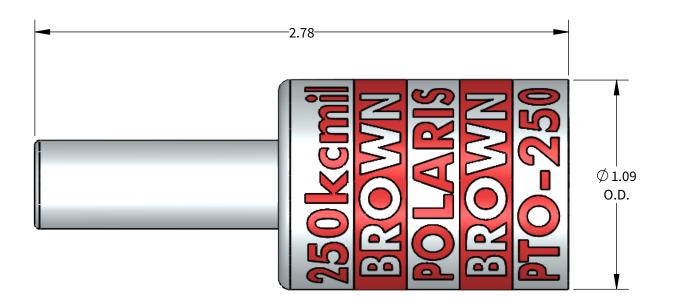

## **FEATURES:**

Material: Tin Plated Aluminum UL listed for U.S. & Canada.

- Wire connector rated for 35Kv max.
  Class B/C compressed, concentric, and compact conductor.
  Dual rated AL9CU.
  Suplied with EPDM insulated cover.
  Connector is pre-filled with oxide inhibitor.
  Dimensions are for reference only.

PROGRAM: SOLIDWORKS **UPDATED:** 4/2022 SALES REV: A

**SIZE:** B (11x17)

ALUMINUM COMPRESSION CONNECTOR TOOL AND DIE CHART (# OF CRIMPS)

**GREENLEE** 

| WIRE SIZE | STRIP LENGTH | DIE COLOR | N1240 SERIES |
|-----------|--------------|-----------|--------------|
| 250kcmil  | 1-1/4"       | BROWN     | CD18A(2)     |