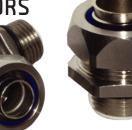

#### STAINLESS STEEL CORD GRIPS

Features a body and compression nut made of Type 304 stainless steel with exceptional tensile strength and endurance against corrosive environments. All RSSS connectors include an embedded Buna-N O-Ring.