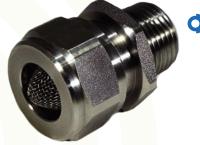

#### STRINLESS STEEL LIQUIDTIGHT CONNECTORS

For use in wet or dry locations to seal electrical connections against dust, dirt, oil, water, chemicals and other corrosive elements.