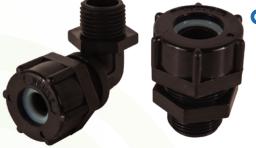

#### VALOX CORD GRIPS

Tuff-Seal<sup>™</sup> Cord Grips are made of Valox, a cutting-edge, nonmetallic material with excellent heat, chemical and corrosion resistance. Valox cord grips feature a compression bushing made of high-quality, oil-resistant neoprene rubbber with an anti-friction washer made of nylon.