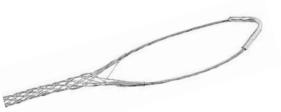

#### • WIRE MESH GRIPS

Tuff-Seal<sup>™</sup> Support Grips are designed to keep your cables in place and preventing strain and pullout resulting in power failure.