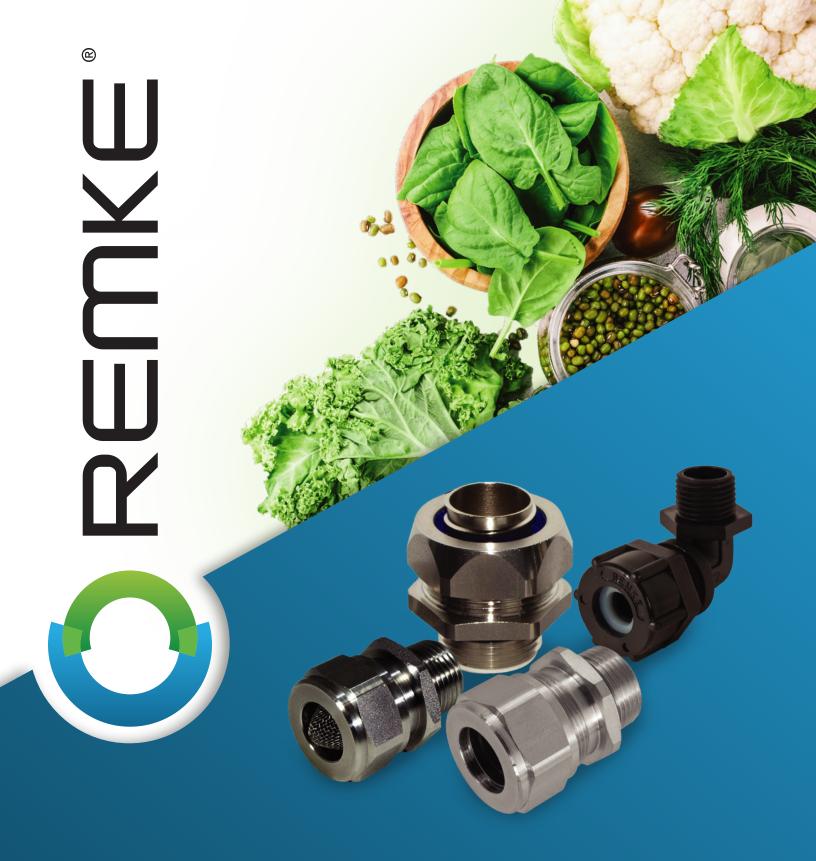

#### • WIRE MESH GRIPS

Tuff-Seal<sup>™</sup> Support Grips are designed to keep your cables in place and preventing strain and pullout resulting in power failure.