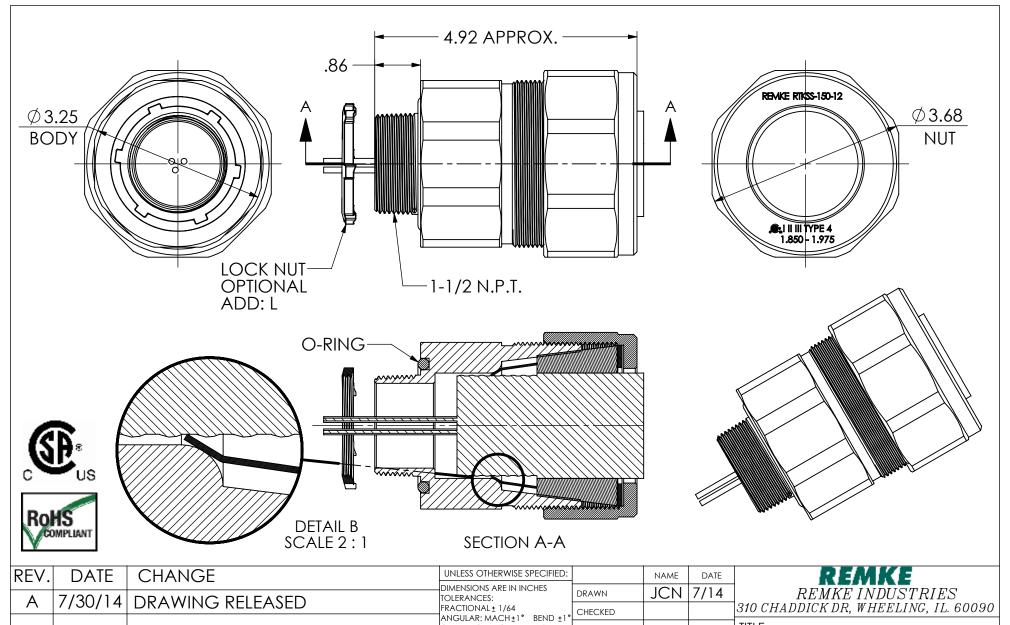

| REV. | DATE    | CHANGE           | UNLESS OTHERWISE SPECIFIED:                                                                                                      |                                                                                                                                                                                                                           | NAME | DATE      |                                    | REMK       | E            |
|------|---------|------------------|----------------------------------------------------------------------------------------------------------------------------------|---------------------------------------------------------------------------------------------------------------------------------------------------------------------------------------------------------------------------|------|-----------|------------------------------------|------------|--------------|
|      |         |                  | DIMENSIONS ARE IN INCHES TOLERANCES:                                                                                             | DRAWN                                                                                                                                                                                                                     | JCN  | 7/14      | RI                                 | EMKE INDUS |              |
| Α    | //30/14 | DRAWING RELEASED | FRACTIONAL ± 1/64  ANGULAR: MACH ± 1° BEND ± 1°  ONE PLACE DECIMAL ±.015  TWO PLACE DECIMAL ±.010  THREE PLACE DECIMAL ±.005  // | CHECKED                                                                                                                                                                                                                   |      | -         | 310 CHADDICK DR, WHEELING, IL. 600 |            |              |
|      |         |                  |                                                                                                                                  | ENG APPR.                                                                                                                                                                                                                 |      |           | TITLE:                             |            |              |
|      |         |                  |                                                                                                                                  | MFG APPR.                                                                                                                                                                                                                 |      |           |                                    |            |              |
|      |         |                  |                                                                                                                                  | Q.A.                                                                                                                                                                                                                      |      |           |                                    |            |              |
|      |         |                  | MATERIAL                                                                                                                         | PROPRIETARY AND CONFIDENTIAL THE INFORMATION CONTAINED IN THIS DRAWING IS THE SOLE PROPERTY OF REMKE INDUSTRIES. ANY REPRODUCTION IN PART OR AS A WHOLE WITHOUT THE WRITTEN PERMISSION OF REMKE INDUSTRIES IS PROHIBITED. |      | SIZE DWG. | NO.                                | 50_12      |              |
|      |         |                  | DO NOT SCALE DRAWING                                                                                                             |                                                                                                                                                                                                                           |      |           | SCALE 1:1.8                        |            | SHEET 1 OF 1 |
|      |         | 5 4              | 3                                                                                                                                |                                                                                                                                                                                                                           |      | 2         |                                    | 1          | 1            |