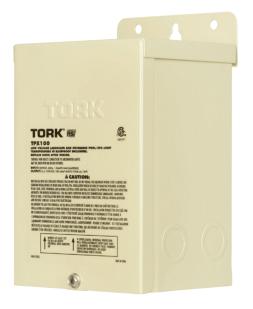

TPX100 | TPX300

TPX100S | TPX300S

- Offered in galvanized paint or stainless steel
- Designed for simultaneous power runs using 12VAC, 13VAC and 14VAC taps
- Convenient high and low voltage wiring compartments
- Multiple ½" and ¾" knock-outs for easy installation

•

 Only approved transformer for both outdoor and indoor installations

| MODEL         | DESCRIPTION          | INPUT | OUTPUT        |
|---------------|----------------------|-------|---------------|
| <b>TPX100</b> | 100W Beige steel     | 120V  | 12 or 13V     |
| TPX100S       | 100W Stainless steel | 120V  | 12 or 13V     |
| TPX300        | 300W Beige steel     | 120V  | 12, 13 or 14V |
| TPX300S       | 300W Stainless steel | 120V  | 12, 13 or 14V |