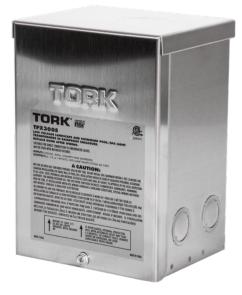

TPX100 | TPX300

TPX100S | TPX300S

- Offered in galvanized paint or stainless steel
- Designed for simultaneous power runs using 12VAC, 13VAC and 14VAC taps
- Convenient high and low voltage wiring compartments
- Multiple ½" and ¾" knock-outs for easy installation

•

 Only approved transformer for both outdoor and indoor installations

| MODEL         | DESCRIPTION          | INPUT | OUTPUT        |
|---------------|----------------------|-------|---------------|
| <b>TPX100</b> | 100W Beige steel     | 120V  | 12 or 13V     |
| TPX100S       | 100W Stainless steel | 120V  | 12 or 13V     |
| TPX300        | 300W Beige steel     | 120V  | 12, 13 or 14V |
| TPX300S       | 300W Stainless steel | 120V  | 12, 13 or 14V |