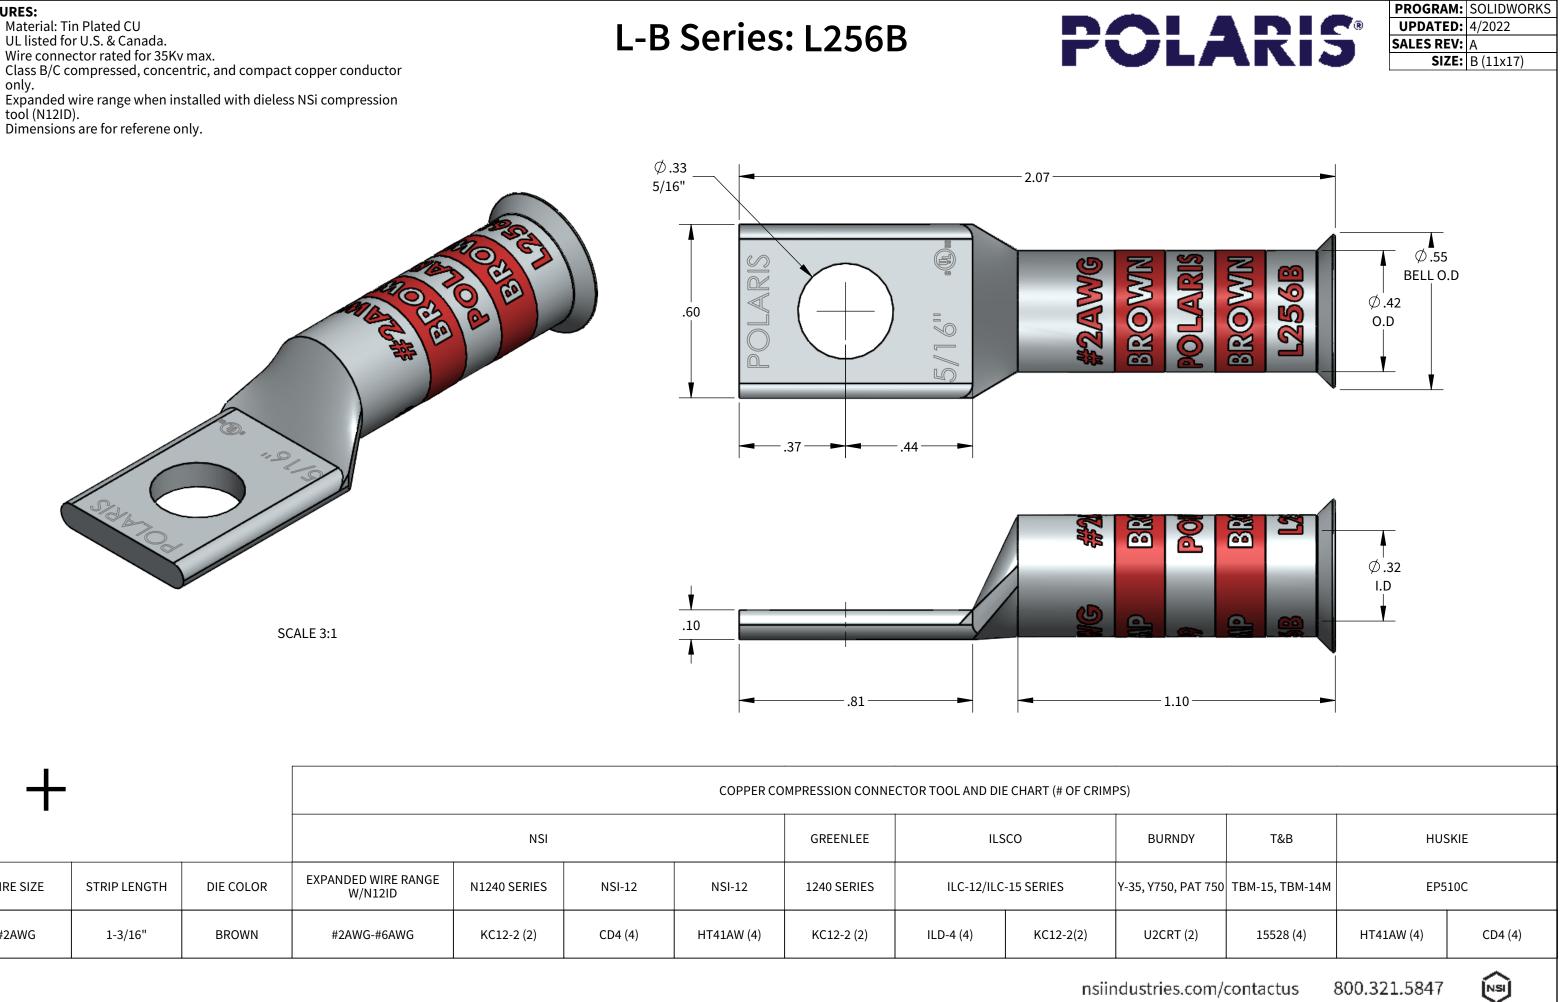

## FEATURES:

- Material: Tin Plated CU 1.
- 2.
- 3. 4.
- only.
- Expanded wire range when installed with dieless NSi compression 5. tool (N12ID).
- 6. Dimensions are for referene only.

| +         |              | COPPER COMPRESSION CONNECTOR TOOL AND DIE CHART (# OF CRIMPS) |                                |              |         |            |             |                      |           |         |
|-----------|--------------|---------------------------------------------------------------|--------------------------------|--------------|---------|------------|-------------|----------------------|-----------|---------|
|           |              |                                                               | NSI                            |              |         |            | GREENLEE    | ILSCO                |           | В       |
| WIRE SIZE | STRIP LENGTH | DIE COLOR                                                     | EXPANDED WIRE RANGE<br>W/N12ID | N1240 SERIES | NSI-12  | NSI-12     | 1240 SERIES | ILC-12/ILC-15 SERIES |           | Y-35, Y |
| #2AWG     | 1-3/16"      | BROWN                                                         | #2AWG-#6AWG                    | KC12-2 (2)   | CD4 (4) | HT41AW (4) | KC12-2 (2)  | ILD-4 (4)            | KC12-2(2) | U2      |