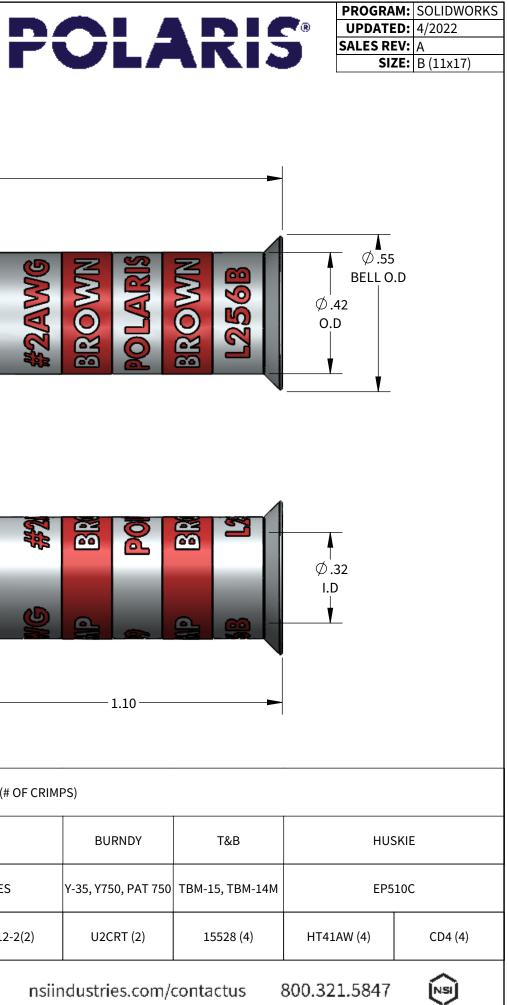

## FEATURES:

- Material: Tin Plated CU 1.
- 2.
- 3. 4.
- only.
- Expanded wire range when installed with dieless NSi compression 5. tool (N12ID).
- 6. Dimensions are for referene only.

| +         |              | COPPER COMPRESSION CONNECTOR TOOL AND DIE CHART (# OF CRIMPS) |                                |              |         |            |             |                      |           |         |
|-----------|--------------|---------------------------------------------------------------|--------------------------------|--------------|---------|------------|-------------|----------------------|-----------|---------|
|           |              |                                                               | NSI                            |              |         |            | GREENLEE    | ILSCO                |           | В       |
| WIRE SIZE | STRIP LENGTH | DIE COLOR                                                     | EXPANDED WIRE RANGE<br>W/N12ID | N1240 SERIES | NSI-12  | NSI-12     | 1240 SERIES | ILC-12/ILC-15 SERIES |           | Y-35, Y |
| #2AWG     | 1-3/16"      | BROWN                                                         | #2AWG-#6AWG                    | KC12-2 (2)   | CD4 (4) | HT41AW (4) | KC12-2 (2)  | ILD-4 (4)            | KC12-2(2) | U2      |