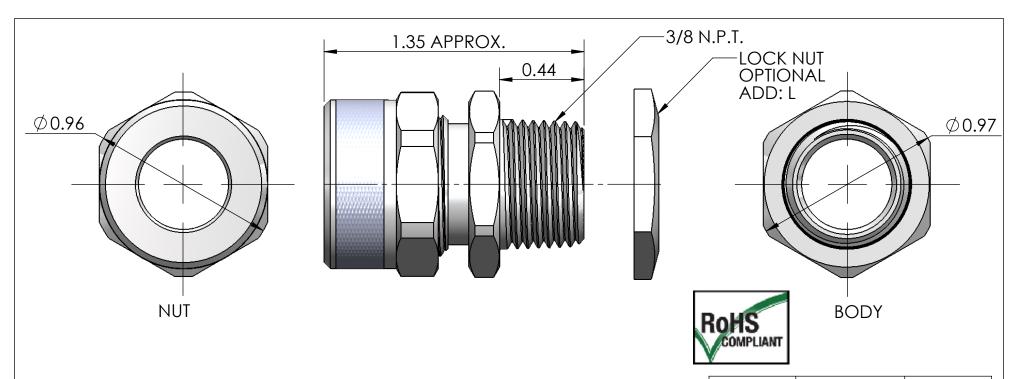

| ITEM<br>NO. | PART NUMBER       | DESCRIPTION | DESCRIPTION               | QTY. |
|-------------|-------------------|-------------|---------------------------|------|
| 1           | RSRS-000-B        | BODY        | 12L14                     | 1    |
| 2           | SRB-004 - SRB-005 | BUSHING     | NEOPRENE                  | 1    |
| 3           | SW-000            | WASHER      | C.R.S. ZINC PLATED        | 1    |
| 4           | RSRS-000-N        | NUT         | 12L14                     | 1    |
| 5           | LN-38             | LOCK NUT    | ADD: L C.R.S. ZINC PLATED | 1    |

| PART<br>NUMBER | SEALING<br>RANGE | BODY<br>BORE |
|----------------|------------------|--------------|
| RSRS-003       | .125188          | .470         |
| RSRS-004       | .188250          | .470         |
| RSRS-005       | .250312          | .470         |
| RSRS-006       | .312375          | .470         |
| RSRS-007       | .375438          | .470         |

| REV. | DATE    | CHANGE     |                                     | UNLESS OTHERWISE SPECIFIED:                                 |                                                                                                                                                                                                             | NAME      | DATE                                        |                  | REMKI               | <b>E</b> |  |
|------|---------|------------|-------------------------------------|-------------------------------------------------------------|-------------------------------------------------------------------------------------------------------------------------------------------------------------------------------------------------------------|-----------|---------------------------------------------|------------------|---------------------|----------|--|
| Α    | 5/22/13 | DRAWING RE | ELEASED                             | DIMENSIONS ARE IN INCHES<br>TOLERANCES:<br>FRACTIONAL± 1/64 | DRAWN                                                                                                                                                                                                       | JCN       | 5/13                                        |                  | R <i>EMKE INDUS</i> | STRIES   |  |
|      |         |            |                                     | ANGULAR: MACH±1° BEND ±1° ONE PLACE DECIMAL ±.015           | D ±1° CHECKED                                                                                                                                                                                               |           | 310 CHADDICK DR, WHEELING, IL. 60090 TITLE: |                  |                     |          |  |
|      |         |            |                                     | TWO PLACE DECIMAL ±.010                                     | ENG APPR.                                                                                                                                                                                                   |           |                                             |                  |                     |          |  |
|      |         |            |                                     | THREE PLACE DECIMAL ±.005                                   | MFG APPR.                                                                                                                                                                                                   |           |                                             | RSRS -000-SERIES |                     | RIES     |  |
|      |         |            |                                     | INTERPRET GEOMETRIC                                         | Q.A.                                                                                                                                                                                                        |           |                                             |                  |                     |          |  |
|      |         |            |                                     | TOLERANCING PER:                                            | PROPRIETARY AND CONFIDENTIAL  THE INFORMATION CONTAINED IN THIS DRAWING IS THE SOLE PROPERTY OF REMKE INDUSTRIES. ANY REPRODUCTION IN PART OR AS A WHOLE WITHOUT THE WRITTEN PERMISSION OF REMKE INDUSTRIES |           | 0.75                                        |                  |                     |          |  |
|      |         |            |                                     | STEEL                                                       |                                                                                                                                                                                                             |           | SIZE DW                                     | 5. NO.           |                     |          |  |
|      |         |            |                                     | FINISH                                                      |                                                                                                                                                                                                             |           |                                             | ΑΙ               | RSRS-000 ASSEMBLY   |          |  |
|      |         |            |                                     | ZINC PLATED                                                 |                                                                                                                                                                                                             |           | 7 \                                         |                  |                     |          |  |
|      |         |            | DO NOT SCALE DRAWING IS PROHIBITED. |                                                             | III ID OUT IN LU                                                                                                                                                                                            | SCALE: 2: | 1                                           | SHEET 1 OF 1     |                     |          |  |
|      |         | 5          | 4                                   | 3                                                           |                                                                                                                                                                                                             |           | 2                                           |                  |                     | 1        |  |