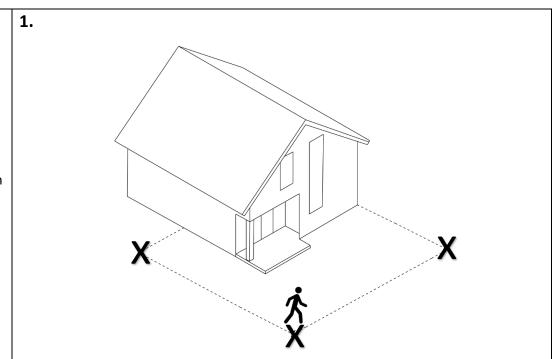

1. Lay out your fence design, taking care to note where your corners are going to be placed within the system.

**Note:** Corners should be placed anywhere the fence is turning more than 45-degrees.

2. Using a DRIVE CAP
(Sold Seperately; SKU:
DE2812) and a
sledgehammer, drive
the GROUND SLEEVES
(F) into the ground
leaving ½" above
ground to keep out
debris and allow for
securing the post.
Care should be taken
to ensure that the
sleeves are as straight