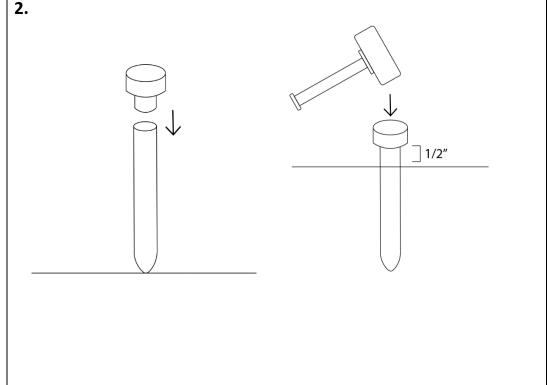

1. Lay out your fence design, taking care to note where your corners are going to be placed within the system.

**Note:** Corners should be placed anywhere the fence is turning more than 45-degrees.

2. Using a DRIVE CAP
(Sold Seperately; SKU:
DE2812) and a
sledgehammer, drive
the GROUND SLEEVES
(F) into the ground
leaving ½" above
ground to keep out
debris and allow for
securing the post.
Care should be taken
to ensure that the
sleeves are as straight

Note: On hard ground it may be necessary to use an EARTH AUGER (Sold Separately; SKU: DE8189) or DIGGING BAR to make a hole before driving the ground sleeves in.

as possible.

4. For Dual Rail: Slip **Dual Rail** TWO BRACE BANDS 4-b. (B) and BRACE CUPS Step 1 Step 2 Step 3 (A) over the CORNER POST (E) position them at the bottom of the **CORNER POST (E)**. position the cup so that it will be in line with the fence line. Use **CARRIAGE BOLT** (C) to hold the BRACE BANDS (B) and BRACE CUPS (A) in position. Do not fully tighten. These cups are used to terminate bottom rails at the corner. See **DUAL RAIL INSTRUCTIONS** for more details. Refer to STEP 4-a to install the top rail bands. ਕ੍ਰਾ Birds Eye View **Corner Post** Line Post Railing Fence Mesh