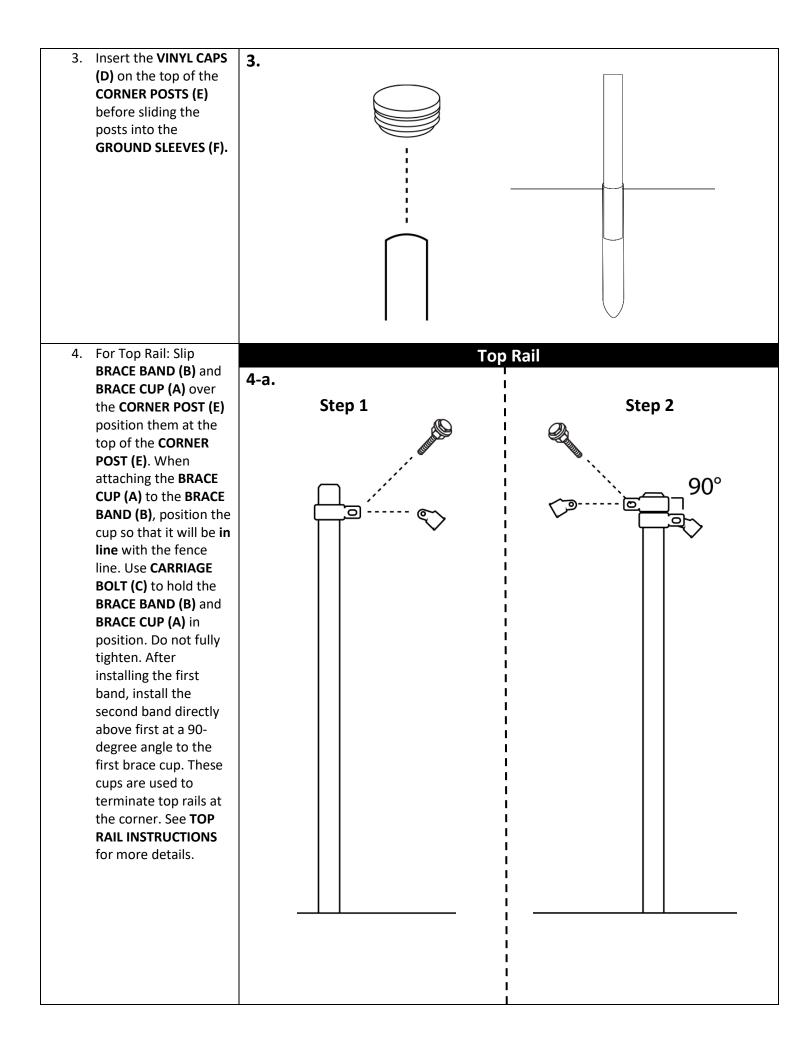

1. Lay out your fence design, taking care to note where your corners are going to be placed within the system.

**Note:** Corners should be placed anywhere the fence is turning more than 45-degrees.

2. Using a DRIVE CAP
(Sold Seperately; SKU:
DE2812) and a
sledgehammer, drive
the GROUND SLEEVES
(F) into the ground
leaving ½" above
ground to keep out
debris and allow for
securing the post.
Care should be taken
to ensure that the
sleeves are as straight