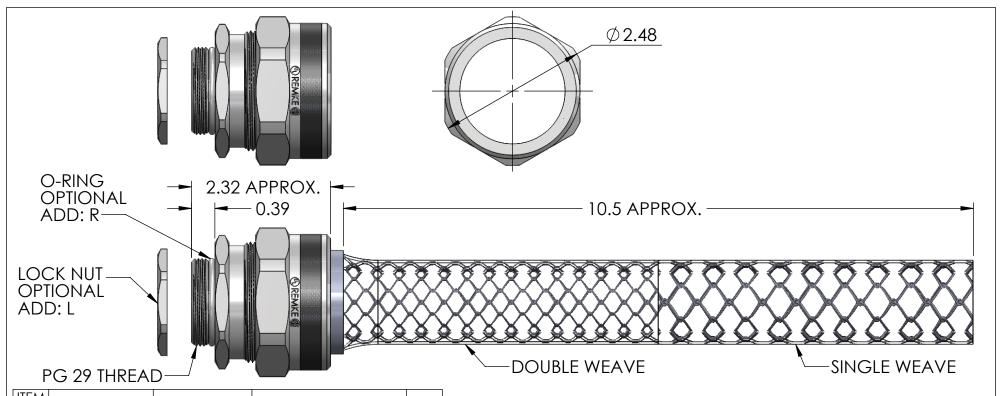

| ITEM<br>NO. | PART NUMBER | DESCRIPTION | MATERIAL             | QTY. |
|-------------|-------------|-------------|----------------------|------|
| 1           | RPG-29350-B | BODY        | ALUMINUM             | 1    |
| 2           | SRB-522     | BUSHING     | NEOPRENE             | 1    |
| 3           | SOR-3       | O-RING      | BUNA-N               | 1    |
| 4           | RSR-500-ND  | NUT         | ALUMINUM             | 1    |
| 5           | RLP29-BR    | LOCK NUT    | BRASS, NICKLE PLATED | 1    |
| 6           | R-522-D     | MESH        | STAINLESS WIRE       | 1    |

| CATALOG NUMBER | SEALING RANGE | BODY BORE |
|----------------|---------------|-----------|
| RPG-29522-E    | 1.250 - 1.375 | 1.220     |

| REV. | DATE   | CHANGE               | UNLESS OTHERWISE SPECIFIED:                           |                                                                                                                                                                     | NAME         | DATE   |                      | REMKE         |               |
|------|--------|----------------------|-------------------------------------------------------|---------------------------------------------------------------------------------------------------------------------------------------------------------------------|--------------|--------|----------------------|---------------|---------------|
| _    | 0/7/12 | DDAWING DELEASED     | DIMENSIONS ARE IN INCHES TOLERANCES:                  | DRAWN                                                                                                                                                               | JCN          | 8/13   | RI                   | EMKE INDUS    |               |
| Α    | 8/7/13 | DRAWING RELEASED     | FRACTIONAL ± 1/64 ANGULAR: MACH + 1° BEND + 1°        | CHECKED                                                                                                                                                             |              |        | 310 CHADDI           | CK DR, WHEELI | NG, IL. 60090 |
|      |        |                      | ONE PLACE DECIMAL ±.015  -TWO PLACE DECIMAL ±.010     | ENG APPR.                                                                                                                                                           |              |        | TITLE:               |               |               |
|      |        |                      | THREE PLACE DECIMAL ±.005                             | MFG APPR.                                                                                                                                                           |              |        | RI                   | PG-29522-E S  | FRIFS         |
|      |        |                      | INTERPRET GEOMETRIC                                   | Q.A.                                                                                                                                                                |              |        |                      | 0 27022 2 0   | LICILO        |
|      |        |                      | TOLERANCING PER:                                      | PROPRIETARY AND CONFIDENTIAL THE INFORMATION CONTAINED IN THIS DRAWING IS THE SOLE PROPERTY OF REMKE INDUSTRIES. ANY REPRODUCTION IN PART OR AS A WHOLE WITHOUT THE |              | ENTIAL | SIZE DWG.            | DWC NO        |               |
|      |        |                      | ALUMINUM                                              |                                                                                                                                                                     |              |        | RPG-29522-E ASSEMBLY |               |               |
|      |        | DO NOT SCALE DRAWING | WRITTEN PERMISSION OF REMKE INDUSTIRES IS PROHIBITED. |                                                                                                                                                                     | SCALE: 1:1.6 |        | SHEET 1 OF 1         |               |               |