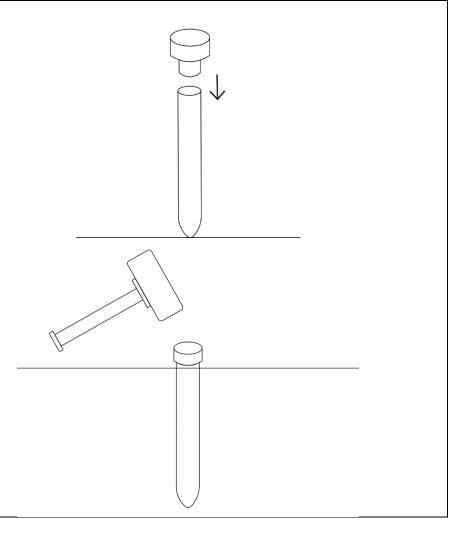

1.

2. Using a DRIVE CAP (Sold Seperately; SKU: DE2812) and a sledgehammer, drive one (1) GROUND SLEEVE (G) into the ground as close to the ground as possible. Care should be taken to ensure that the sleeves are as straight as possible.

Note: On hard ground it may be necessary to use an EARTH AUGER (Sold Separately; SKU: DE8189) or DIGGING BAR to make a hole before driving the ground sleeves in. 2.

After the band is installed, place your BRACE POST
 (F) into the BRACE CUP
 (A) just inside the fence line. At the point where the post meets the ground, you will want to dig a hole approximately, 1' deep. Set the BRACE POST (F) into the hole and use a dead man brace to secure the post.