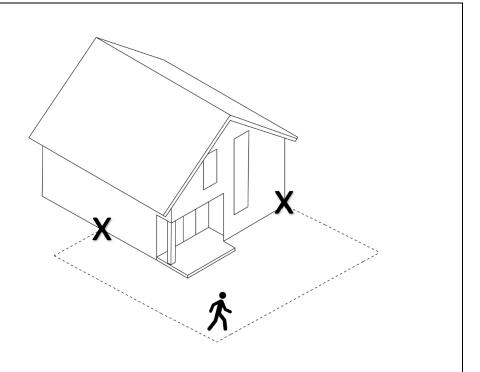

## **Deer Fence Sleeved End Post Installation Instructions**

1. Lay out your fence design, taking care to note where your ends are going to be placed within the system.

**Note:** Ends should be placed anywhere the fence is terminating. Either against an existing structure like a house/shed or another fence line.