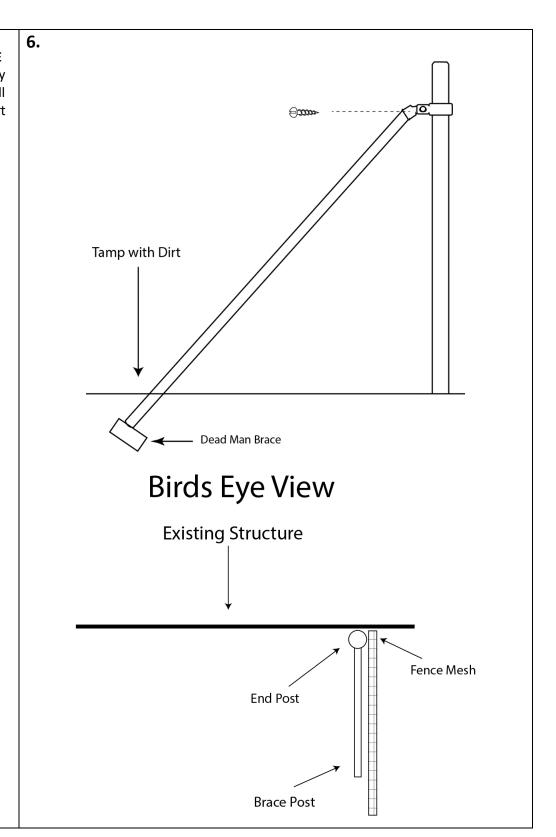

Note: A dead man brace is a brace put into the ground to hold the brace post in position. You can use a cinderblock or a large sturdy piece of wood as the dead man. Alternatively, you can cement the brace post if you choose.

6. Once the dead man is in place, adjust your BRACE POST (F) so it rests tightly against the dead man. Fill the hole back up with dirt and tamp down. Secure the BRACE POST (F) by drilling a SELF-TAPPING SCREW (G) through the BRACE CUP (A) and BRACE POST (F). Once secured, tighten the CARRIAGE BOLT (C) on the brace band.