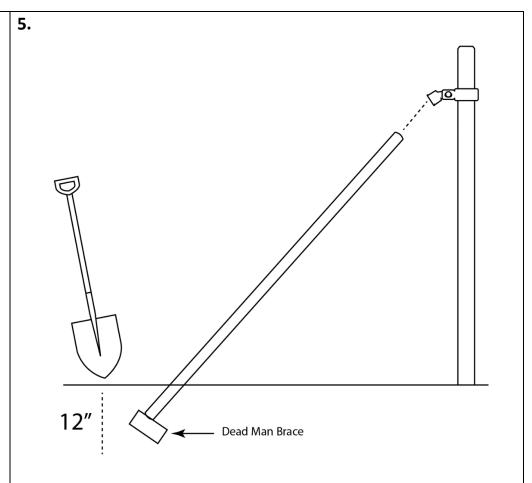

Note: On hard ground it may be necessary to use an EARTH AUGER (Sold Separately; SKU: DE8189) or DIGGING BAR to make a hole before driving the ground sleeves in. 2.

After the band is installed, place your BRACE POST
 (F) into the BRACE CUP
 (A) just inside the fence line. At the point where the post meets the ground, you will want to dig a hole approximately, 1' deep. Set the BRACE POST (F) into the hole and use a dead man brace to secure the post.

Note: A dead man brace is a brace put into the ground to hold the brace post in position. You can use a cinderblock or a large sturdy piece of wood as the dead man. Alternatively, you can cement the brace post if you choose.

6. Once the dead man is in place, adjust your BRACE POST (F) so it rests tightly against the dead man. Fill the hole back up with dirt and tamp down. Secure the BRACE POST (F) by drilling a SELF-TAPPING SCREW (G) through the BRACE CUP (A) and BRACE POST (F). Once secured, tighten the CARRIAGE BOLT (C) on the brace band.