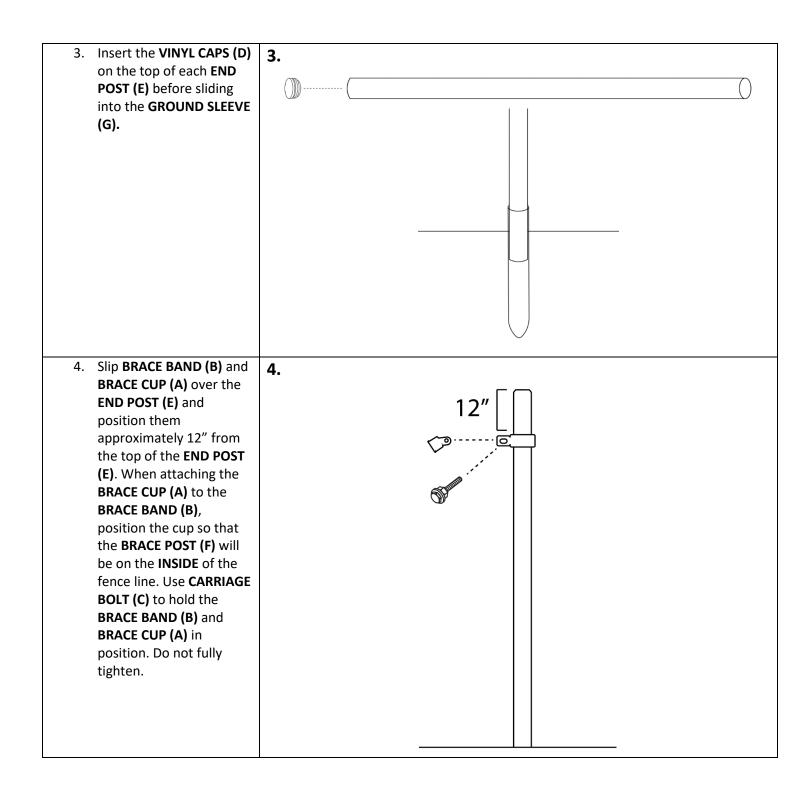

Note: On hard ground it may be necessary to use an EARTH AUGER (Sold Separately; SKU: DE8189) or DIGGING BAR to make a hole before driving the ground sleeves in. 2.

After the band is installed, place your BRACE POST
 (F) into the BRACE CUP
 (A) just inside the fence line. At the point where the post meets the ground, you will want to dig a hole approximately, 1' deep. Set the BRACE POST (F) into the hole and use a dead man brace to secure the post.

6. Once the dead man is in place, adjust your BRACE POST (F) so it rests tightly against the dead man. Fill the hole back up with dirt and tamp down. Secure the BRACE POST (F) by drilling a SELF-TAPPING SCREW (G) through the BRACE CUP (A) and BRACE POST (F). Once secured, tighten the CARRIAGE BOLT (C) on the brace band.