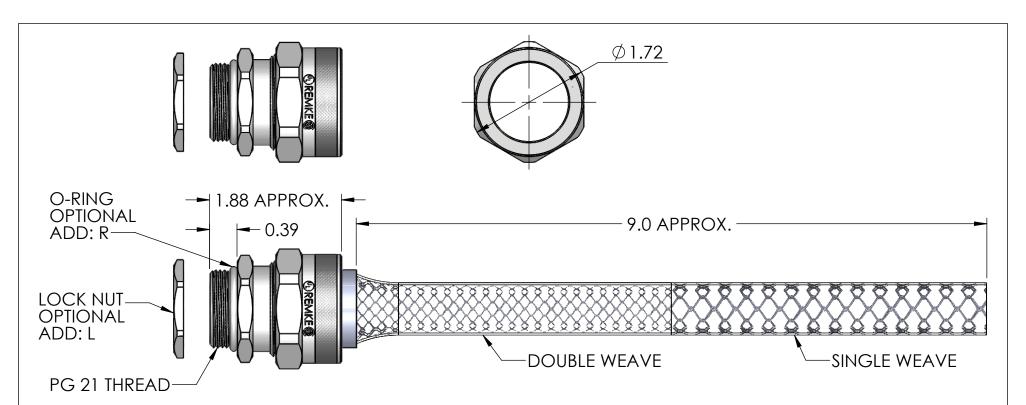

| ITEM<br>NO. | PART NUMBER       | DESCRFIPTION | MATERIAL             | QTY. |
|-------------|-------------------|--------------|----------------------|------|
| 1           | RPG-21300-B       | BODY         | ALUMINUM             | 1    |
| 2           | SRB-311 - SRB-312 | BUSHING      | NEOPRENE             | 1    |
| 3           | SOR-2             | O-RING       | BUNA-N               | 1    |
| 4           | RSR-300-ND2       | NUT          | ALUMINUM             | 1    |
| 5           | RLP21-BR          | LOCK NUT     | BRASS, NICKLE PLATED | 1    |
| 6           | R-212-D           | MESH         | STAINLESS WIRE       | 1    |

| CATALOG NUMBER | SEALING RANGE | BODY BORE |  |
|----------------|---------------|-----------|--|
| RPG-21311-E    | .562 .687     | .910      |  |
| RPG-21312-E    | .625750       | .910      |  |

|      |          |                  |                                                   |                                                                                                                                                                     | _           |            |                                      |  |  |
|------|----------|------------------|---------------------------------------------------|---------------------------------------------------------------------------------------------------------------------------------------------------------------------|-------------|------------|--------------------------------------|--|--|
| REV. | DATE     | CHANGE           | UNLESS OTHERWISE SPECIFIED:                       |                                                                                                                                                                     | NAME        | DATE       | REMKE                                |  |  |
| _    | 0 /1 /10 |                  | DIMENSIONS ARE IN INCHES TOLERANCES:              | DRAWN                                                                                                                                                               | JCN         | 8/13       |                                      |  |  |
| Α    | 8/1/13   | DRAWING RELEASED | FRACTIONAL± 1/64                                  | CHECKED                                                                                                                                                             |             |            | 310 CHADDICK DR, WHEELING, IL. 60090 |  |  |
|      |          |                  |                                                   | ENG APPR.                                                                                                                                                           |             |            | TITLE:                               |  |  |
|      |          |                  | TWO PLACE DECIMAL ±.010 THREE PLACE DECIMAL ±.005 | MFG APPR.                                                                                                                                                           |             |            | RPG-21311-21312-E SERIES             |  |  |
|      |          |                  |                                                   | Q.A.                                                                                                                                                                |             |            | KI O-21311-21312-L 3LKIL3            |  |  |
|      |          |                  | TOLERANCING PER:                                  | PROPRIETARY AND CONFIDENTIAL THE INFORMATION CONTAINED IN THIS DRAWING IS THE SOLE PROPERTY OF REMKE INDUSTRIES. ANY REPRODUCTION IN PART OR AS A WHOLE WITHOUT THE |             | ENTIAL     |                                      |  |  |
|      |          |                  | MATERIAL                                          |                                                                                                                                                                     |             | SIZE       | SIZE DWG. NO.                        |  |  |
|      |          |                  | ALUMINUM                                          |                                                                                                                                                                     |             | IN IHI?    | DDC 01311 01310 E                    |  |  |
|      |          |                  | ED 1101 1                                         |                                                                                                                                                                     |             |            |                                      |  |  |
|      |          |                  |                                                   |                                                                                                                                                                     |             | OUT THE    | ASSEMBLY                             |  |  |
|      |          |                  | DO NOT SCALE DRAWING                              | WRITTEN PERMISSION IS PROHIBITED.                                                                                                                                   | ON OF REMKE | INDUSTIRES | SCALE: 1:1.37 SHEET 1 OF 1           |  |  |