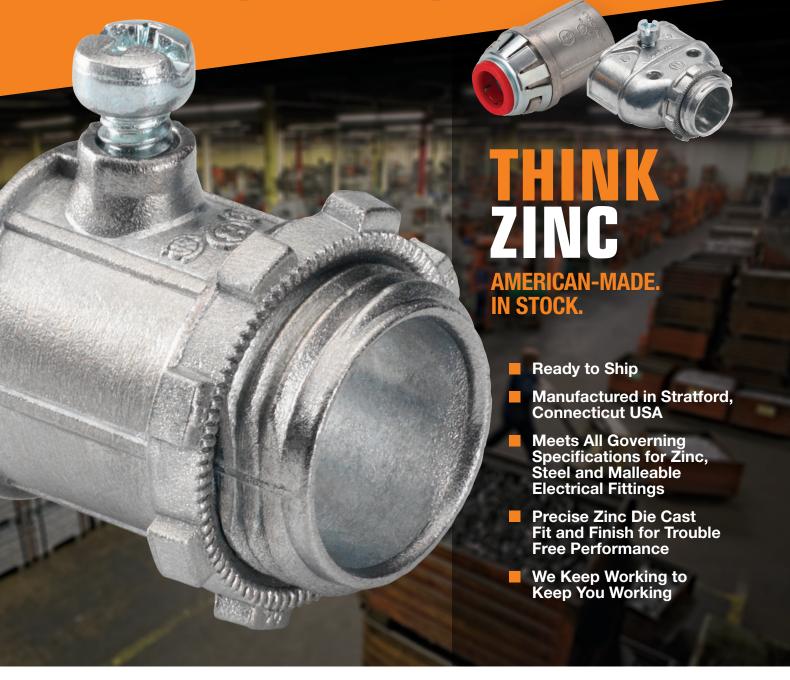

## Description

38ASP E-Z Lock® Zinc Die Cast AC/MC and FMC Snap-In Connectors

230-DC2 Series Zinc Die Cast Set Screw EMT Connectors

240-DC Series Zinc Die Cast Set Screw EMT Couplings

250-DC2 Series Zinc Die Cast EMT Compression Connectors