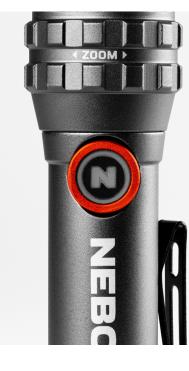

## POWER INDICATOR

Off: Battery more than 25% Flashing Red: Battery less than 25%

# CHARGING INDICATOR

**Red:** Battery charging Blue: Battery fully charged