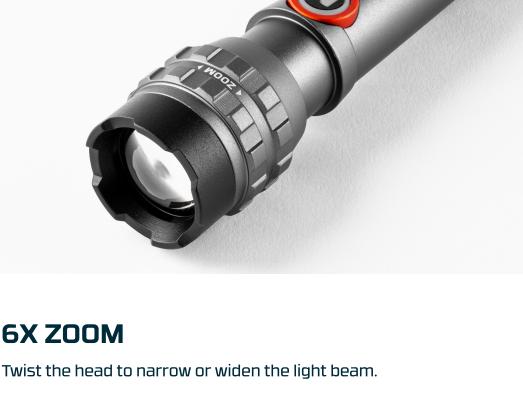

### **FLEX-POWER**

Flex-Power allows this unit to run on the included rechargeable battery or disposable alkaline batteries.

### RECHARGEABLE

Use the included charging cable to recharge the unit. Power button will indicate battery level.

## POWER INDICATOR

Off: Battery more than 25% Flashing Red: Battery less than 25%

# CHARGING INDICATOR

**Red:** Battery charging Blue: Battery fully charged



### Press & release power button to turn the unit off and on and cycle through light modes:

**OPERATION** 

High > Low > Off

**Strobe:** Double-tap button

press will turn the unit off.

not available when using AA alkaline batteries).

When light is ON for 8 seconds or longer, the next button

**Turbo:** From ON, press and hold power button (Turbo mode is





# **BATTERY**

standard AA battery.

# **PRODUCT GUARANTEE**



If you experience a problem, please do not return to your local store. Contact our Customer Service team at 800-255-6061 or www.nebolights.com/contact

For more information, detailed video instructions, and warranty registration, visit **NEBOLIGHTS.com**