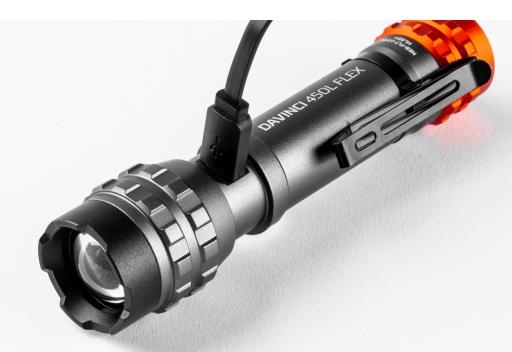

### **FLEX-POWER**

Flex-Power allows this unit to run on the included rechargeable battery or disposable alkaline batteries.

### RECHARGEABLE

Use the included charging cable to recharge the unit. Power button will indicate battery level.