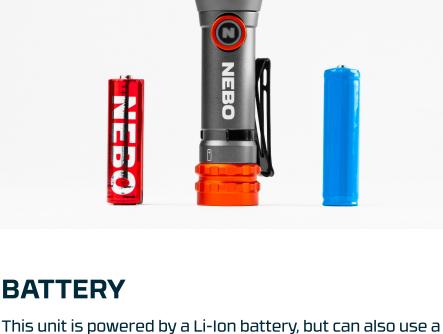

# **BATTERY**

standard AA battery.

### **FLEX-POWER**

Flex-Power allows this unit to run on the included rechargeable battery or disposable alkaline batteries.

### RECHARGEABLE

Use the included charging cable to recharge the unit. Power button will indicate battery level.