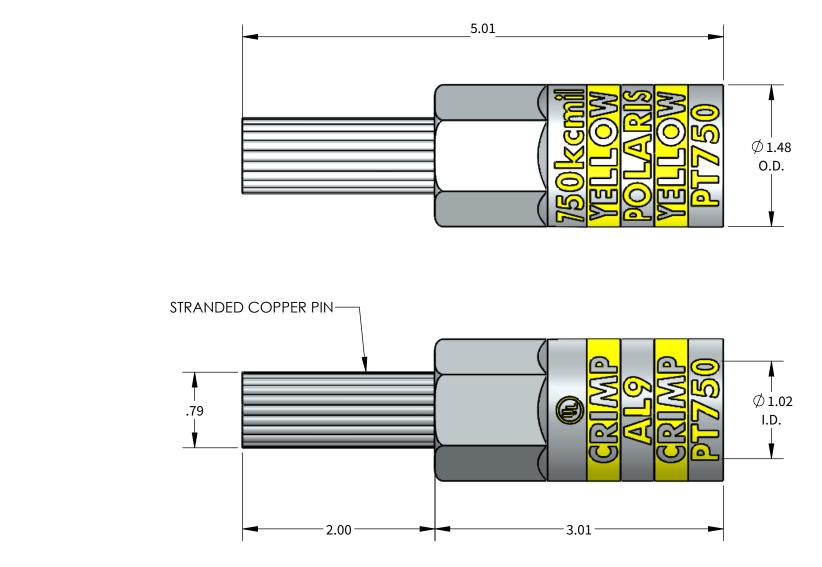

## FEATURES:

- Material: Tin Plated Aluminum UL listed for U.S. & Canada. 1.
- 2. 3. 4. 5. 6. 7. 8.
- Wire connector rated for 35Kv max. Class B/C compressed, concentric, and compact conductor. Dual rated AL9CU. Suplied with EPDM insulated cover. Connector is pre-filled with oxide inhibitor. Dimensions are for reference only.

SCALE 1:1

| WIRE SIZE | STRIP LENGTH | DIE COLOR |
|-----------|--------------|-----------|
| 750kcmil  | 1-7/8"       | YELLOW    |
|           |              | ·         |

|            | SOLIDWORKS |
|------------|------------|
| UPDATED:   | 4/2022     |
| SALES REV: | A          |
| SIZE:      | B (11x17)  |