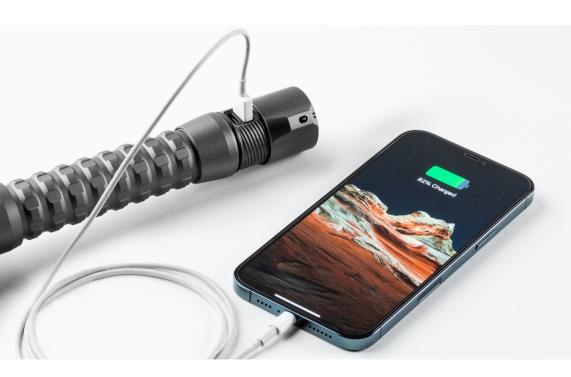

### **POWER BANK**

To charge your phone or other USB device, simply plug the device into the USB port.