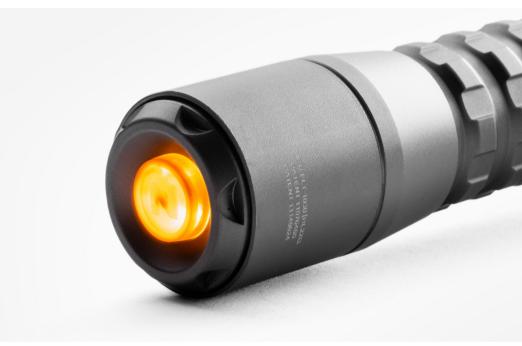

### **POWER INDICATOR**

Steady Orange: Battery more than 25% Flashing Orange: Battery less than 25%