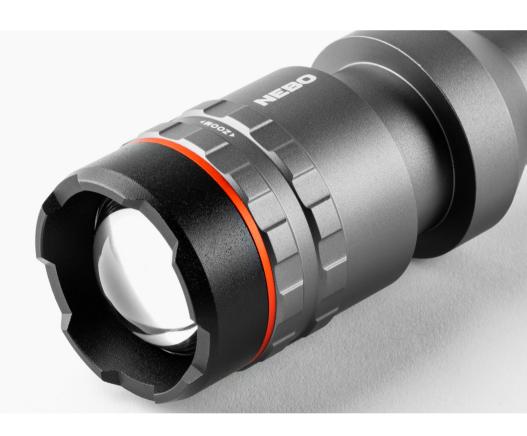

en the battery compartment and remove the round battery spacer disc.



## RECHARGEABLE

Unscrew the base and use the included charging cable to recharge the unit. Power button will indicate battery level.

### **POWER INDICATOR**

Steady Orange: Battery more than 25% Flashing Orange: Battery less than 25%

## **CHARGING INDICATOR**

Pulsing Green: Battery charging Steady Green: Battery fully charged



# OPERATION

Press & release power button to turn the unit off and on and cycle through light modes:

High > Medium > Low > Off

When light is ON for 8 seconds or longer, the next button press will turn the unit off.

**Strobe:** Double-tap button **Direct-to-Low:** From OFF, press and hold power button

**Smart Power Control**<sup>™</sup> (SPC) seamlessly transitions through light modes.



## **3X ZOOM**

Twist the head to narrow or widen the light beam.



### **POWER BANK**

To charge your phone or other USB device, simply plug the device into the USB port.

## BATTERY

This unit is powered by a Li-Ion battery.

## WARNING!

Unit can become hot while in use. Keep the crown away from surfaces until the unit cools.

**Smart Power Control**<sup>™</sup> (SPC) seamlessly transitions through light modes.

## **PRODUCT GUARANTEE**



If you experience a problem, please do not return to your local store. Contact our Customer Service team at **800-255-6061** or <u>www.nebotools.com/contact</u>

For more information, detailed video instructions, and warranty registration, visit **NEBOTOOLS.com**