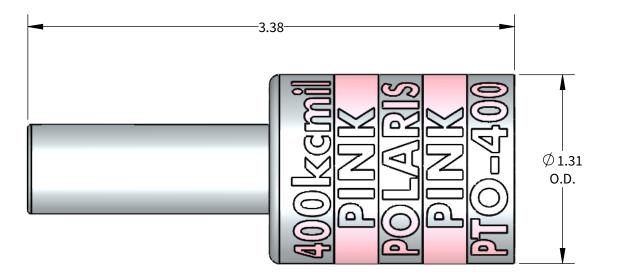

## **FEATURES:**

Material: Tin Plated Aluminum UL listed for U.S. & Canada.

- Wire connector rated for 35Kv max.
  Class B/C compressed, concentric, and compact conductor.
  Dual rated AL9CU.
  Suplied with EPDM insulated cover.
  Connector is pre-filled with oxide inhibitor.
  Dimensions are for reference only.

PROGRAM: SOLIDWORKS **UPDATED:** 4/2022 SALES REV: A

**SIZE:** B (11x17)

ALUMINUM COMPRESSION CONNECTOR TOOL AND DIE CHART (# OF CRIMPS)

**GREENLEE** 

| WIRE SIZE | STRIP LENGTH | DIE COLOR | N1240 SERIES |
|-----------|--------------|-----------|--------------|
| 400kcmil  | 1-3/8"       | PINK      | CD20(2)      |