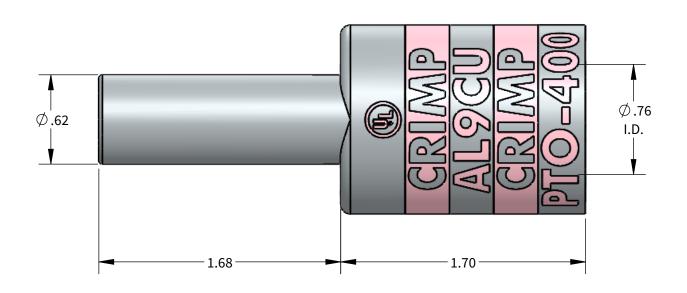

## **FEATURES:**

Material: Tin Plated Aluminum UL listed for U.S. & Canada.

- Wire connector rated for 35Kv max.
  Class B/C compressed, concentric, and compact conductor.
  Dual rated AL9CU.
  Suplied with EPDM insulated cover.
  Connector is pre-filled with oxide inhibitor.
  Dimensions are for reference only.

PROGRAM: SOLIDWORKS **UPDATED:** 4/2022 SALES REV: A

**SIZE:** B (11x17)

ALUMINUM COMPRESSION CONNECTOR TOOL AND DIE CHART (# OF CRIMPS)

**GREENLEE** 

| WIRE SIZE | STRIP LENGTH | DIE COLOR | N1240 SERIES |
|-----------|--------------|-----------|--------------|
| 400kcmil  | 1-3/8"       | PINK      | CD20(2)      |