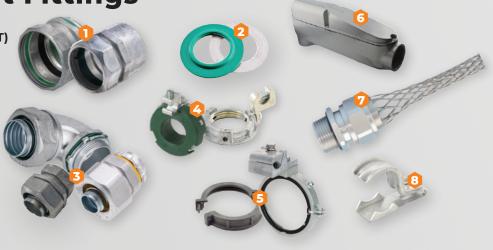

# **Cable & Conduit Fittings**

- Raintight Fittings (Rigid & EMT)
- **2** Sealing Reducing Washers
- Eiquidtight Fittings
- 🙆 Grounding Locknuts
- 🟮 Split Bushings
- 🕝 Conduit Bodies
- 🕜 Remke Cord Grips
- 😢 Straps & Hangers