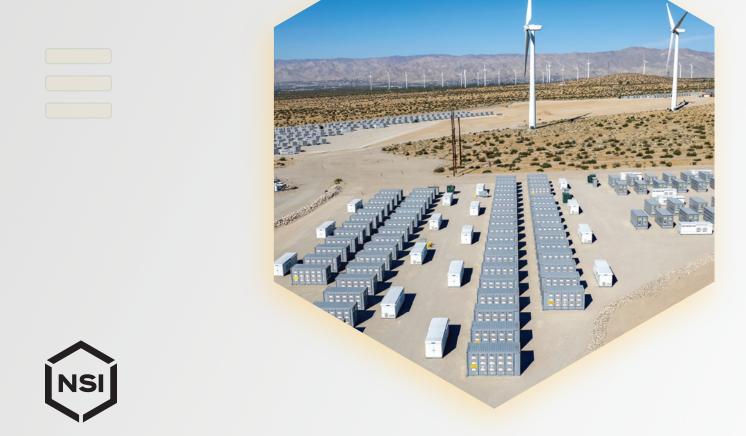

# **Battery Energy Storage System**

BESS is a dynamic energy storage and release system used for the power grid for traditional and renewable power.

**Bridgeport Fittings, Polaris, Metallics Fasteners, Remke and more** deliver innovative solutions in multiple categories. We offer Bridgeport® liquidtight and rain-tight fittings, grounding and bonding products, conduit bodies, straps and Polaris® mechanical connectors, compression and grounding, PowerGrp® wire management devices and other supplies to meet your battery energy storage system needs. When you're installing innovative ways to generate energy, make sure to use innovative products up to the task.