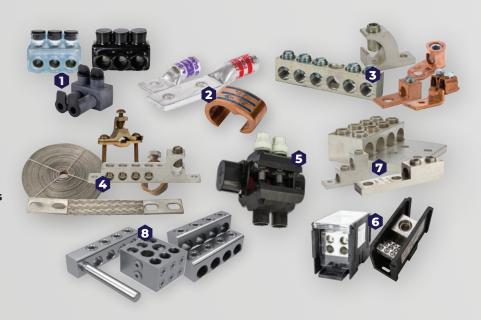

# Connectivity

Pre-Insulated Connectors

- **2** Compression Connectors
- **3** Mechanical Connectors
- Grounding & Bonding Connectors
- **5** Insulation Piercing Connectors
- **6** Power Distribution Blocks
- Panel Lugs
- 8 Utilities