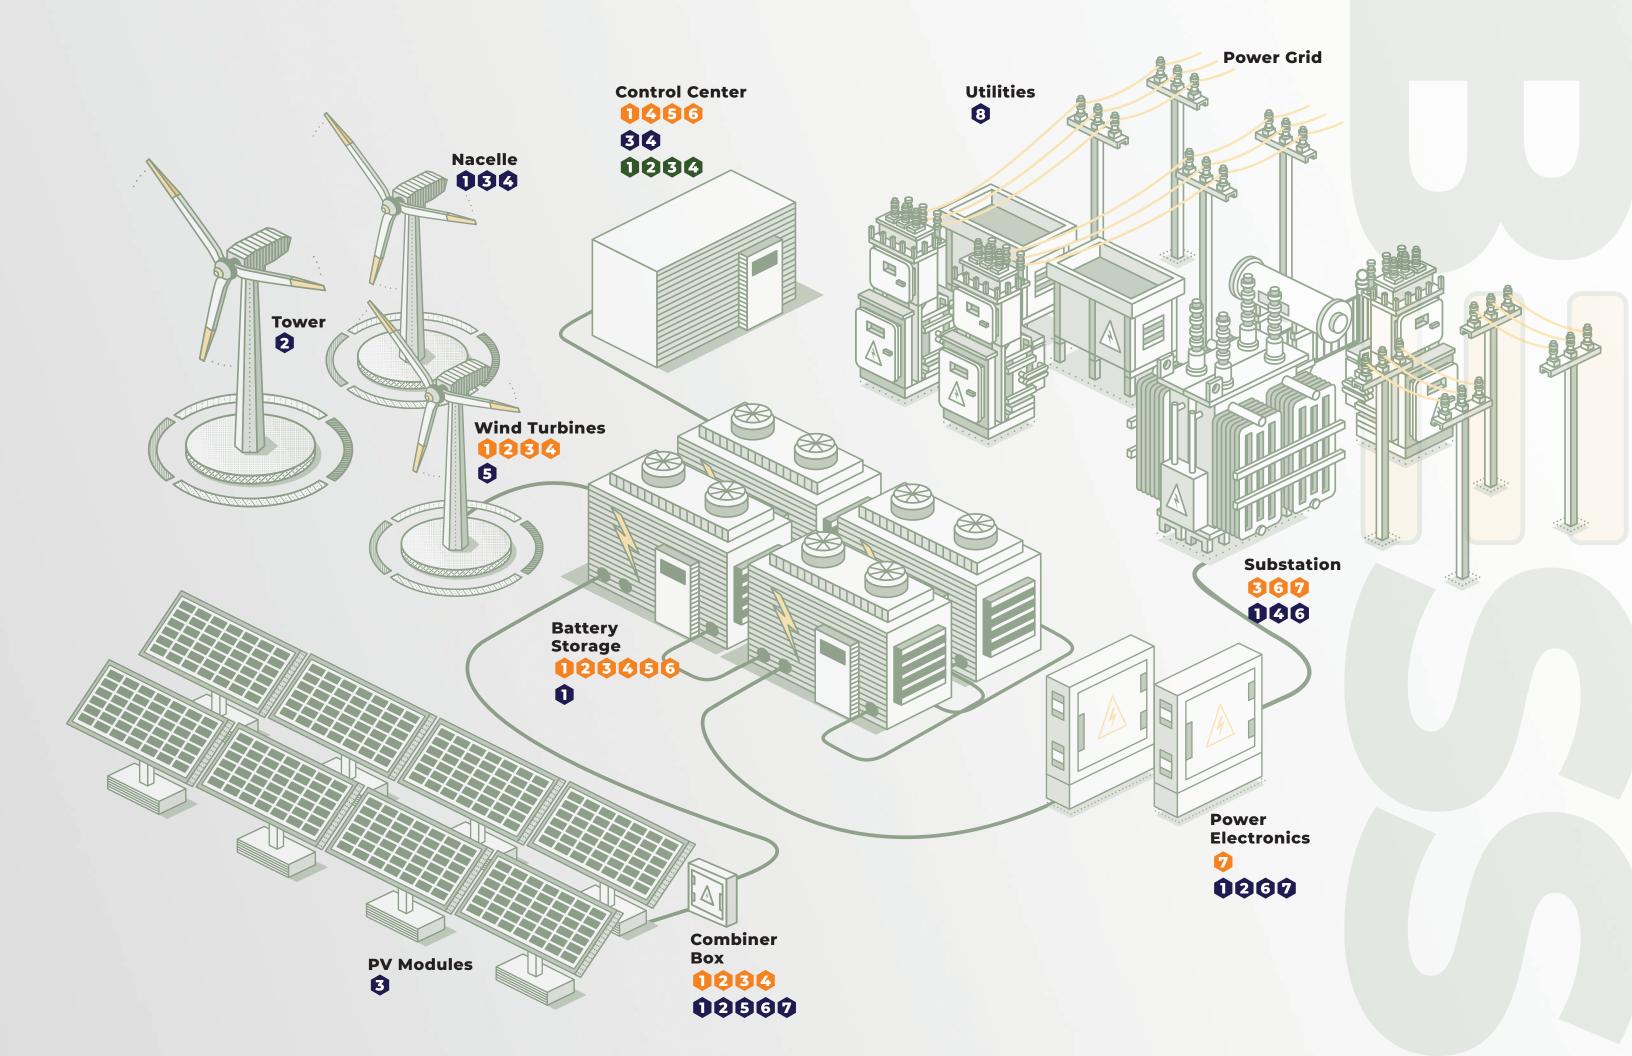

# **Battery Energy Storage System**

BESS is a dynamic energy storage and release system used for the power grid for traditional and renewable power.

**Bridgeport Fittings, Polaris, Metallics Fasteners, Remke and more** deliver innovative solutions in multiple categories. We offer Bridgeport® liquidtight and rain-tight fittings, grounding and bonding products, conduit bodies, straps and Polaris® mechanical connectors, compression and grounding, PowerGrp® wire management devices and other supplies to meet your battery energy storage system needs. When you're installing innovative ways to generate energy, make sure to use innovative products up to the task.

# Connectivity

Pre-Insulated Connectors

- **2** Compression Connectors
- **3** Mechanical Connectors
- Grounding & Bonding Connectors
- **5** Insulation Piercing Connectors
- **6** Power Distribution Blocks
- Panel Lugs
- 8 Utilities