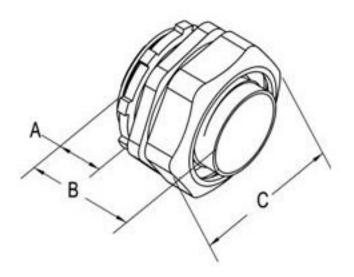

| NAME                                                                         | DIMENSION A (INCHES)                                                                                                                                                                                                                                                                                                                                                                                                                                                                                                                                                                                                                                                                                                                                                                                                                                                                                                                                                                                                                                                                                                                                                                                                                                                                                                                                                                                                                                                                                                                                                                                                                                                                                                                                                                                                                                                                                                                                                                                                                                                                                                           | DIMENSION B (INCHES) | DIMENSION C (INCHES) |
|------------------------------------------------------------------------------|--------------------------------------------------------------------------------------------------------------------------------------------------------------------------------------------------------------------------------------------------------------------------------------------------------------------------------------------------------------------------------------------------------------------------------------------------------------------------------------------------------------------------------------------------------------------------------------------------------------------------------------------------------------------------------------------------------------------------------------------------------------------------------------------------------------------------------------------------------------------------------------------------------------------------------------------------------------------------------------------------------------------------------------------------------------------------------------------------------------------------------------------------------------------------------------------------------------------------------------------------------------------------------------------------------------------------------------------------------------------------------------------------------------------------------------------------------------------------------------------------------------------------------------------------------------------------------------------------------------------------------------------------------------------------------------------------------------------------------------------------------------------------------------------------------------------------------------------------------------------------------------------------------------------------------------------------------------------------------------------------------------------------------------------------------------------------------------------------------------------------------|----------------------|----------------------|
| Connector, Liquid Tight, Straight, Malleable Iron, Size 3 Inch,<br>Insulated | 1.38                                                                                                                                                                                                                                                                                                                                                                                                                                                                                                                                                                                                                                                                                                                                                                                                                                                                                                                                                                                                                                                                                                                                                                                                                                                                                                                                                                                                                                                                                                                                                                                                                                                                                                                                                                                                                                                                                                                                                                                                                                                                                                                           | 2.50                 | 4.75                 |
| SKU                                                                          | DIMENSION D (INCHES)                                                                                                                                                                                                                                                                                                                                                                                                                                                                                                                                                                                                                                                                                                                                                                                                                                                                                                                                                                                                                                                                                                                                                                                                                                                                                                                                                                                                                                                                                                                                                                                                                                                                                                                                                                                                                                                                                                                                                                                                                                                                                                           | DIMENSION E (INCHES) | DIMENSION F (INCHES) |
| 1. 1500PF                                                                    | Dilliant Digital District Dist | DIMENSION E (INCHES) | DIMENSION (INCHES)   |