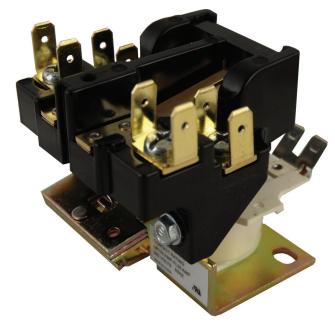

## SMC11 2 Pole Magnetic Line Contactor

Designed to replace 2 pole, 30 amp contactors used in air handlers for air conditioning and electric heat applications to control the blower motors.

Also used in packaged terminal air conditioners, pumps and other applications.

## **Features:**

- Non-positional
- Replaces MARS® 18001 (exact) and Honeywell® R850B1146, Packard® C18001
- Includes 4 terminals and 4 screws
- Ul File Number F328772

## **Specifications:**

| Contacts            | DPST     |
|---------------------|----------|
| Coil Voltage        | 24 VAC   |
| Full Load Amps      | 30 Amps  |
| Locked Rotor Amps   | 120 Amps |
| Resistive Load Amps | 30 Amps  |
| Frequency           | 50/60 Hz |