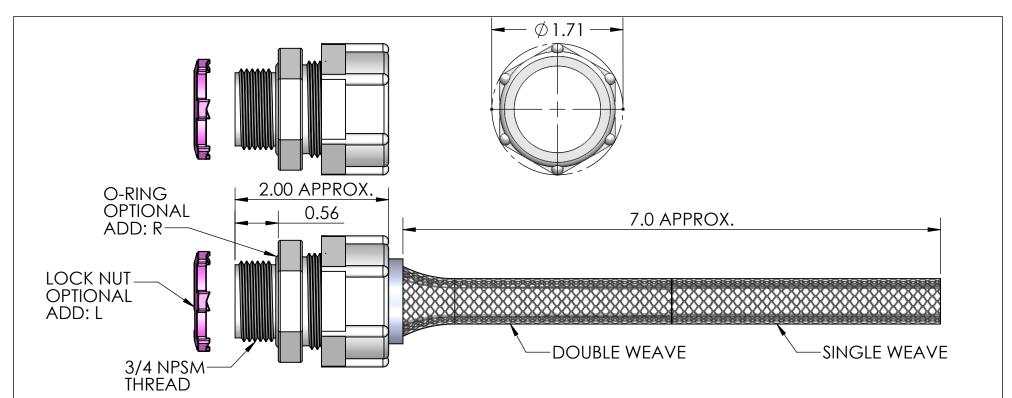

| ITEM<br>NO. | PART NUMBER          | DESCRIPTION | MATERIAL                   | QTY. |
|-------------|----------------------|-------------|----------------------------|------|
| 1           | RSP-200-B            | BODY        | NYLON 6/6                  | 1    |
| 2           | SRB-208 THRU SRB-210 | BUSHING     | NEOPRENE                   | 1    |
| 3           | SOR-2                | O-RING      | BUNA-N                     | 1    |
| 4           | RSP-200-ND           | NUT         | NYLON 6/6                  | 1    |
| 5           | LN-75                | LOCK NUT    | ADD: L, C.R.S. ZINC PLATED | 1    |
| 6           | R-210-D              | MESH        | STAINLESS WIRE             | 1    |

REV. DATE CHANGE

| CATALOG NUMBER | SEALING RANGE | BODY BORE |
|----------------|---------------|-----------|
| RSP-208-E      | .438500       | .760      |
| RSP-209-E      | .500562       | .760      |
| RSP-210-E      | .500625       | .760      |

REMKE

| IX L V . | DATE    | CII/(140E        | B. 151 101 0 10 1 BE 11 1 11 101 150              |                                                                                                                                                                                                                            |     |                    | 4                        |                    | r             |
|----------|---------|------------------|---------------------------------------------------|----------------------------------------------------------------------------------------------------------------------------------------------------------------------------------------------------------------------------|-----|--------------------|--------------------------|--------------------|---------------|
| ^        | 7/24/13 | DRAWING RELEASED | DIMENSIONS ARE IN INCHES TOLERANCES:              | DRAWN                                                                                                                                                                                                                      | JCN | 7/13               |                          | <i>EMKE INDUS'</i> |               |
| A        | 7/24/13 | DRAWING KLLLASLD | FRACTIONAL ± 1/64 ANGULAR: MACH ± 1° BEND ± 1°    | CHECKED                                                                                                                                                                                                                    |     |                    | 310 CHADDI               | CK DR, WHEELI      | NG, IL. 60090 |
|          |         |                  | ONE PLACE DECIMAL ±.015                           | ENG APPR.                                                                                                                                                                                                                  |     |                    | TITLE:                   |                    |               |
|          |         |                  | TWO PLACE DECIMAL ±.010 THREE PLACE DECIMAL ±.005 | MFG APPR.                                                                                                                                                                                                                  |     |                    | RSP-20                   | 8-209-210-         | -F SERIES     |
|          |         |                  | INTERPRET GEOMETRIC                               | Q.A.                                                                                                                                                                                                                       |     |                    | 101 20                   | 0 207 210          | LOLIVILO      |
|          |         |                  | TOLERANCING PER:                                  | PROPRIETARY AND CONFIDENTIAL  THE INFORMATION CONTAINED IN THIS DRAWING IS THE SOLE PROPERTY OF REMKE INDUSTRIES. ANY REPRODUCTION IN PART OR AS A WHOLE WITHOUT THE WRITTEN PERMISSION OF REMKE INDUSTIRES IS PROHIBITED. |     | ENTIAL             |                          |                    |               |
|          |         |                  | MATERIAL PLASTIC                                  |                                                                                                                                                                                                                            |     | SIZE DWG.          | NO.<br>RSP-208-209-210-E |                    |               |
|          |         |                  | FINISH                                            |                                                                                                                                                                                                                            |     | DUCTION<br>OUT THE | <b>A</b>                 | ASSEMBLY           |               |
|          |         |                  | DO NOT SCALE DRAWING                              |                                                                                                                                                                                                                            |     | INDUSTIRES         | SCALE: 1:1.25            |                    | SHEET 1 OF 1  |
|          |         | f /              |                                                   |                                                                                                                                                                                                                            |     | 2                  |                          | ,                  | ·<br>I        |