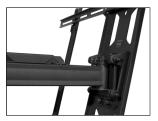

#### LOW PROFILE DESIGN

The unique design of the PDX680 allows your TV to sit 2" from the wall when fully pushed in.

#### **EXTENDS UP TO 24 INCHES**

With 24" of extension, the PDX680 is perfect for reaching over fireplaces, or out of alcoves and recessed locations

#### **18 DEGREES OF TILT**

PDX680 offers 18° of tilt, allowing you to find the perfect viewing angle. Once your TV is in the right position, tighten the bolts on the tilt mechanism to ensure your TV stays where you want it.