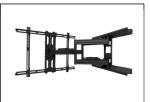

## Design at its finest.

Meet PDX680, the standard in full motion mounts from Kanto. Sitting a mere 2" from the wall and extending up to 24", the PDX680 is the perfect solution for versatility.

PDX680 offers 18° of tilt and a 27" wall plate to accommodate up to 24" studs. With integrated cable management and plastic caps to hide the lag bolts in the wall, the PDX680 is not only functional, but easy on the eyes too.

#### WIDE RANGE OF SWIVEL

The articulating arms allow you to swivel your TV 85° in either direction, depending on your TV size, allowing you to achieve the perfect viewing angle.