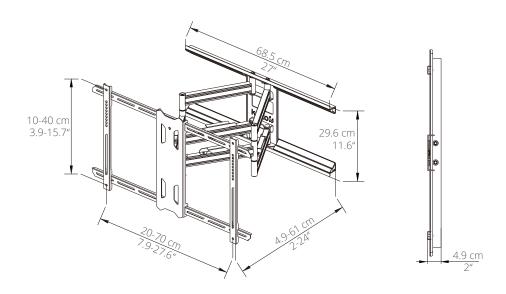

### **FEATURES & SPECIFICATIONS**

- Fits most TVs from 40" to 90"
- Supports TVs up to 125 lb (57 kg)
- Accommodates VESA sizes from 100x100 to 700x400
- Accessible tilt mechanism provides a +15° to -3° viewing angle
- 85° of swivel in either direction, depending on screen size
- Sits 2" (5 cm) from the wall
- Extends up to 24" (61 cm) from the wall
- · Integrated cable management
- · Adjustable horizontal leveling
- 27" (68.5 cm) dual stud wall plate accommodates up to 24" stud spacing

## **TECHNICAL ILLUSTRATIONS**