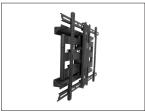

m 100x100 to 700x400
- Accessible tilt mechanism provides a +15° to -3° viewing angle
- 85° of swivel in either direction, depending on screen size
- Sits 2" (5 cm) from the wall
- Extends up to 24" (61 cm) from the wall
- · Integrated cable management
- · Adjustable horizontal leveling
- 27" (68.5 cm) dual stud wall plate accommodates up to 24" stud spacing

- Solid steel construction with durable powder coated finish
- Four magnetic plastic covers conceal the lag bolts after installation
- Installation manual and all mounting hardware for wood stud and concrete installation is included
- · Five year warranty
- · Shipping box weight: 27.6 lb (12.5 kg)
- Shipping Box Dimensions: 29.6" x 12.8" x 4.3" (75.2 x 32.5 x 11 cm)
- · Product Weight: 22.3 lb (10.1 kg)
- · UPC: 800152715315











#### LOW PROFILE DESIGN

The unique design of the PDX680 allows your TV to sit 2" from the wall when fully pushed in.



#### **EXTENDS UP TO 24 INCHES**

With 24" of extension, the PDX680 is perfect for reaching over fireplaces, or out of alcoves and recessed locations



#### **SUPPORTS 125 POUNDS**

Designed with strength in mind, the PDX680's solid steel frame can hold up to 125 pounds with no concern, even at full extension.



#### **18 DEGREES OF TILT**

PDX680 offers 18° of tilt, allowing you to find the perfect viewing angle. Once your TV is in the right position, tighten the bolts on the tilt mechanism to ensure your TV stays where you want it.



#### WIDE RANGE OF SWIVEL

The articulating arms allow you to swivel your TV 85° in either direction, depending on your TV size, all