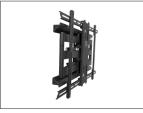

, depending on screen size
- Sits 2" (5 cm) from the wall
- Extends up to 24" (61 cm) from the wall
- · Integrated cable management
- · Adjustable horizontal leveling
- 27" (68.5 cm) dual stud wall plate accommodates up to 24" stud spacing

- Solid steel construction with durable powder coated finish
- Four magnetic plastic covers conceal the lag bolts after installation
- Installation manual and all mounting hardware for wood stud and concrete installation is included
- · Five year warranty
- · Shipping box weight: 27.6 lb (12.5 kg)
- Shipping Box Dimensions: 29.6" x 12.8" x 4.3" (75.2 x 32.5 x 11 cm)
- · Product Weight: 22.3 lb (10.1 kg)
- · UPC: 800152715315











#### LOW PROFILE DESIGN

The unique design of the PDX680 allows your TV to sit 2" from the wall when fully pushed in.



#### **EXTENDS UP TO 24 INCHES**

With 24" of extension, the PDX680 is perfect for reaching over fireplaces, or out of alcoves and recessed locations



#### **SUPPORTS 125 POUNDS**

Designed with strength in mind, the PDX680's solid steel frame can hold up to 125 pounds with no concern, even at full extension.



#### **18 DEGREES OF TILT**

PDX680 offers 18° of tilt, allowing you to find the perfect viewing angle. Once your TV is in the right position, tighten the bolts on the tilt mechanism to ensure your TV stays where you want it.



#### WIDE RANGE OF SWIVEL

The articulating arms allow you to swivel your TV 85° in either direction, depending on your TV size, allowing you to achieve the perfect viewing angle.



#### **EVERYTHING YOU NEED**

We supply you with everything except a t