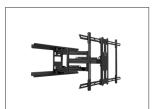

ntal leveling
- 27" (68.5 cm) dual stud wall plate accommodates up to 24" stud spacing

- Solid steel construction with durable powder coated finish
- Four magnetic plastic covers conceal the lag bolts after installation
- Installation manual and all mounting hardware for wood stud and concrete installation is included
- · Five year warranty
- · Shipping box weight: 27.6 lb (12.5 kg)
- Shipping Box Dimensions: 29.6" x 12.8" x 4.3" (75.2 x 32.5 x 11 cm)
- · Product Weight: 22.3 lb (10.1 kg)
- · UPC: 800152715315











#### LOW PROFILE DESIGN

The unique design of the PDX680 allows your TV to sit 2" from the wall when fully pushed in.



#### **EXTENDS UP TO 24 INCHES**

With 24" of extension, the PDX680 is perfect for reaching over fireplaces, or out of alcoves and recessed locations



#### **SUPPORTS 125 POUNDS**

Designed with strength in mind, the PDX680's solid steel frame can hold up to 125 pounds with no concern, even at full extension.



#### **18 DEGREES OF TILT**

PDX680 offers 18° of tilt, allowing you to find the perfect viewing angle. Once your TV is in the right position, tighten the bolts on the tilt mechanism to ensure your TV stays where you want it.



#### WIDE RANGE OF SWIVEL

The articulating arms allow you to swivel your TV 85° in either direction, depending on your TV size, allowing you to achieve the perfect viewing angle.



#### **EVERYTHING YOU NEED**

We supply you with everything except a toolbox to ensure that your installation goes smoothly. Instruction manuals are provided in English, French, and Spanish, as well as all the parts you nee