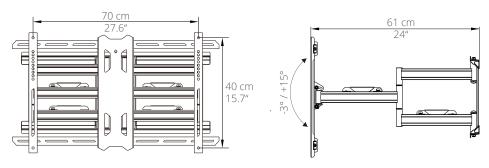

### **FEATURES & SPECIFICATIONS**

- Fits most TVs from 40" to 90"
- Supports TVs up to 125 lb (57 kg)
- Accommodates VESA sizes from 100x100 to 700x400
- Accessible tilt mechanism provides a +15° to -3° viewing angle
- 85° of swivel in either direction, depending on screen size
- Sits 2" (5 cm) from the wall
- Extends up to 24" (61 cm) from the wall
- · Integrated cable management
- · Adjustable horizontal leveling
- 27" (68.5 cm) dual stud wall plate accommodates up to 24" stud spacing

#### **EXTENDS UP TO 24 INCHES**

With 24" of extension, the PDX680 is perfect for reaching over fireplaces, or out of alcoves and recessed locations

#### **18 DEGREES OF TILT**

PDX680 offers 18° of tilt, allowing you to find the perfect viewing angle. Once your TV is in the right position, tighten the bolts on the tilt mechanism to ensure your TV stays where you want it.

## **TECHNICAL ILLUSTRATIONS**