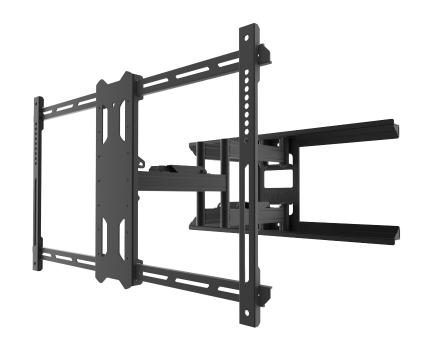

## Design at its finest.

Meet PDX680, the standard in full motion mounts from Kanto. Sitting a mere 2" from the wall and extending up to 24", the PDX680 is the perfect solution for versatility.

PDX680 offers 18° of tilt and a 27" wall plate to accommodate up to 24" studs. With integrated cable management and plastic caps to hide the lag bolts in the wall, the PDX680 is not only functional, but easy on the eyes too.

### **FEATURES & SPECIFICATIONS**

- Fits most TVs from 40" to 90"
- Supports TVs up to 125 lb (57 kg)
- Accommodates VESA sizes from 100x100 to 700x400
- Accessible tilt mechanism provides a +15° to -3° viewing angle
- 85° of swivel in either direction, depending on screen size
- Sits 2" (5 cm) from the wall
- Extends up to 24" (61 cm) from the wall
- · Integrated cable management
- · Adjustable horizontal leveling
- 27" (68.5 cm) dual stud wall plate accommodates up to 24" stud spacing

#### LOW PROFILE DESIGN

The unique design of the PDX680 allows your TV to sit 2" from the wall when fully pushed in.

#### **EXTENDS UP TO 24 INCHES**

With 24" of extension, the PDX680 is perfect for reaching over fireplaces, or out of alcoves and recessed locations

#### **18 DEGREES OF TILT**

PDX680 offers 18° of tilt, allowing you to find the perfect viewing angle. Once your TV is in the right position, tighten the bolts on the tilt mechanism to ensure your TV stays where you want it.

#### WIDE RANGE OF SWIVEL

The articulating arms allow you to swivel your TV 85° in either direction, depending on your TV size, allowing you to achieve the perfect viewing angle.