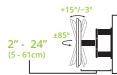

## Design at its finest.

Meet PDX680, the standard in full motion mounts from Kanto. Sitting a mere 2" from the wall and extending up to 24", the PDX680 is the perfect solution for versatility.

PDX680 offers 18° of tilt and a 27" wall plate to accommodate up to 24" studs. With integrated cable management and plastic caps to hide the lag bolts in the wall, the PDX680 is not only functional, but easy on the eyes too.

### **FEATURES & SPECIFICATIONS**

- Fits most TVs from 40" to 90"
- Supports TVs up to 125 lb (57 kg)
- Accommodates VESA sizes from 100x100 to 700x400
- Accessible tilt mechanism provides a +15° to -3° viewing angle
- 85° of swivel in either direction, depending on screen size
- Sits 2" (5 cm) from the wall
- Extends up to 24" (61 cm) from the wall
- · Integrated cable management
- · Adjustable horizontal leveling
- 27" (68.5 cm) dual stud wall plate accommodates up to 24" stud spacing

#### LOW PROFILE DESIGN

The unique design of the PDX680 allows your TV to sit 2" from the wall when fully pushed in.

#### **EXTENDS UP TO 24 INCHES**

With 24" of extension, the PDX680 is perfect for reaching over fireplaces, or out of alcoves and recessed locations

#### **18 DEGREES OF TILT**

PDX680 offers 18° of tilt, allowing you to find the perfect viewing angle. Once your TV is in the right position, tighten the bolts on the tilt mechanism to ensure your TV stays where you want it.

#### WIDE RANGE OF SWIVEL

The articulating arms allow you to swivel your TV 85° in either direction, depending on your TV size, allowing you to achieve the perfect viewing angle.