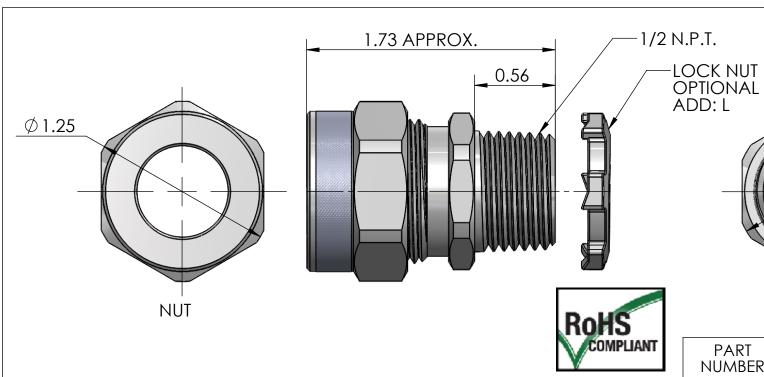

| ITEM<br>NO. | PART NUMBER       | DESCRIPTION | DESCRIPTION                | QTY. |
|-------------|-------------------|-------------|----------------------------|------|
| 1           | RSRS-100-B        | BODY        | 12L14                      | 1    |
| 2           | SRB-109 - SRB-110 | BUSHING     | NEOPRENE                   | 1    |
| 3           | SW-100            | WASHER      | C.R.S. ZINC PLATED         | 1    |
| 4           | RSRS-100-N        | NUT         | 12L14                      | 1    |
| 5           | LN-50             | LOCK NUT    | ADD: L, C.R.S. ZINC PLATED | 1    |

| BODY           |                  |           |  |  |  |  |  |
|----------------|------------------|-----------|--|--|--|--|--|
| PART<br>NUMBER | SEALING<br>RANGE | BODY BORE |  |  |  |  |  |
| RSRS-103       | .125188          | .610      |  |  |  |  |  |
| RSRS-104       | .188250          | .610      |  |  |  |  |  |
| RSRS-105       | .250312          | .610      |  |  |  |  |  |
| RSRS-106       | .312375          | .610      |  |  |  |  |  |
| RSRS-107       | .375438          | .610      |  |  |  |  |  |
| RSRS-108       | .438500          | .610      |  |  |  |  |  |
| RSRS-109       | .500562          | .610      |  |  |  |  |  |
| RSRS-110       | .562625          | .610      |  |  |  |  |  |

Ø1.09

|   | REV. | DATE    | CHANGE           | UNLESS OTHERWISE SPECIFIED:                      |                                                                                                                                             | NAME | DATE           |                |                                | REMK              |              |
|---|------|---------|------------------|--------------------------------------------------|---------------------------------------------------------------------------------------------------------------------------------------------|------|----------------|----------------|--------------------------------|-------------------|--------------|
| ł | ٨    | 5/22/13 | DRAWING RELEASED | DIMENSIONS ARE IN INCHES TOLERANCES:             | DRAWN                                                                                                                                       | JCN  | 5/13           |                |                                | EMKE INDUS        | TRIES        |
|   | Α    | 3/22/13 | DRAWING RELEASED | ONE PLACE DECIMAL ±.015  TWO PLACE DECIMAL ±.010 |                                                                                                                                             |      | 31             |                | 310 CHADDICK DR, WHEELING, IL. |                   |              |
|   |      |         |                  |                                                  | ENG APPR.                                                                                                                                   |      |                | TITLE:         |                                |                   |              |
|   |      |         |                  |                                                  | MFG APPR.                                                                                                                                   |      |                |                |                                | RSRS-100-SERIES   |              |
| Ī |      |         |                  | INTERPRET GEOMETRIC                              | Q.A.                                                                                                                                        |      |                |                |                                |                   |              |
|   |      |         |                  | TOLERANCING PER:                                 | DRAWING IS THE SOLE PROPERTY OF REMKE INDUSTRIES. ANY REPRODUCTION IN PART OR AS A WHOLE WITHOUT THE WRITTEN PERMISSION OF REMKE INDUSTRIES |      | ENTIAL         |                |                                |                   |              |
|   |      |         |                  | MATERIAL STEEL                                   |                                                                                                                                             |      | SIZE           | DWG.           | NO.                            |                   |              |
| ŀ |      |         |                  | FINISH                                           |                                                                                                                                             |      | DUCTION        | $ \mathbf{A} $ |                                | RSRS-100-ASSEMBLY |              |
|   |      |         |                  | ZINC PLATED                                      |                                                                                                                                             |      | OUT THE        | / \            |                                |                   |              |
| Į |      | ı       |                  | DO NOT SCALE DRAWING                             |                                                                                                                                             |      | : IIVDO3 IIKE3 | SCALE          | : 1.5:1                        |                   | SHEET 1 OF 1 |
|   |      |         | 5 4              | 3                                                |                                                                                                                                             |      | 2              |                |                                |                   | 1            |