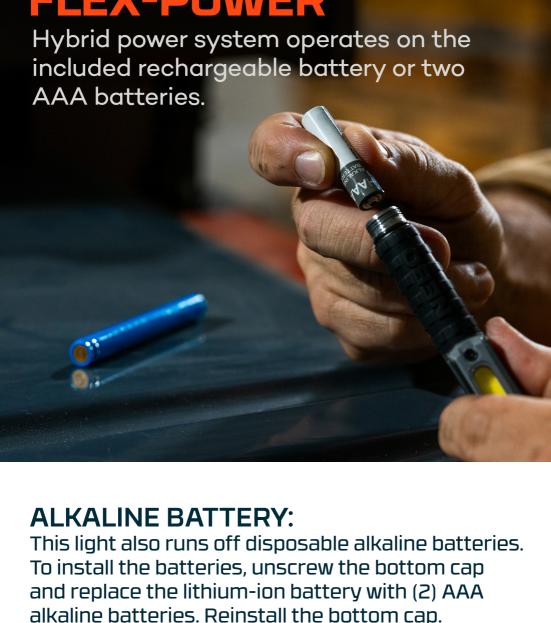

magnetic base for hands-free use.

The Larry 500 Flex is a compact, flex-powered, 500 lumen work light with 6 light modes and

**FLEX-POWER™** 

**USB-A** 

# light is in use. **Solid Orange:** Battery < 25%

Flashing Orange: Battery > 25%

the battery power indicator while the

FLEX-POWER

**DO NOT** mix old and new batteries.

DO NOT mix alkaline, standard (carbon-zinc), or

rechargeable (Ni-Cad, Ni-MH, etc.) batteries.

**RUN TIME** 

(Hours)

1.5

3

2.5

**RUN TIME** 

(Hours)