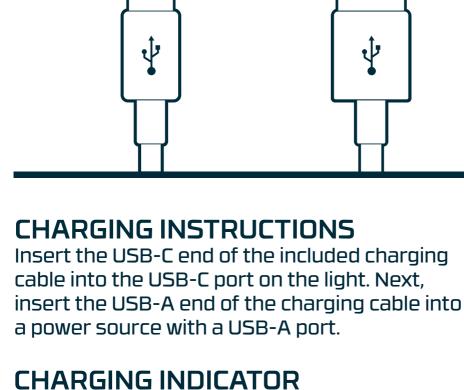

## charging status indicator while the light is plugged in.

**USB-C** 

**Pulsing Green:** Battery is charging **Solid Green:** Battery is charged **POWER INDICATOR** The power button light also serves as

The power button light serves as the