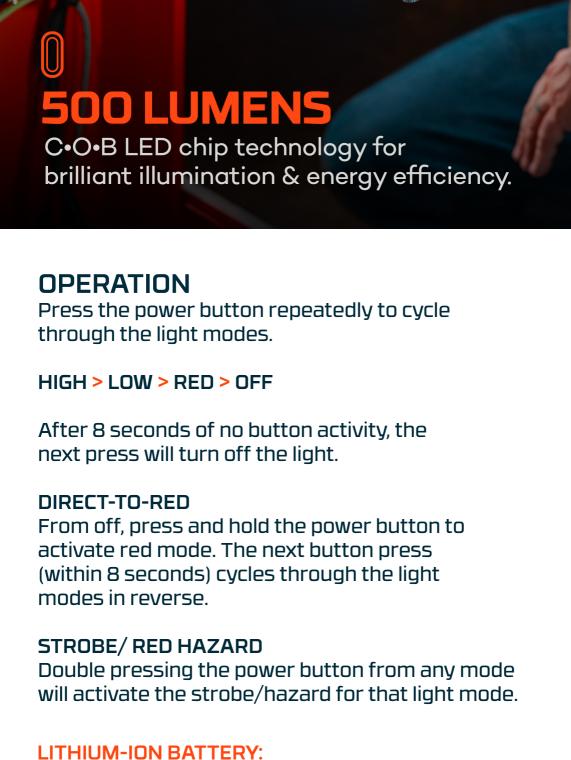

### **ALKALINE BATTERIES: MODES** OUTPUT (Lumens)

**MODES** 

HIGH

LOW

**STROBE HIGH** 

**STROBE LOW** 

RED

**RED HAZARD** 

HIGH

LOW

**STROBE LOW** 

RED

**RED HAZARD** 

OUTPUT

(Lumens)

500

250

8

150

60

LIMITED

LIFETIME

WARRANTY

return to your local store. Contact our Customer Service team at 800-255-6061 or **NEBOLIGHTS.com** For more information, detailed video