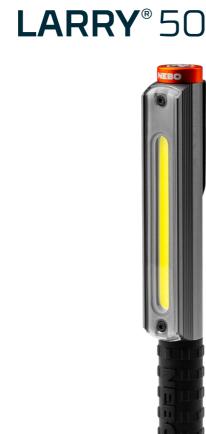

magnetic base for hands-free use.

The Larry 500 Flex is a compact, flex-powered, 500 lumen work light with 6 light modes and

**FLEX-POWER™** 

**USB-A** 

### **ALKALINE BATTERIES: MODES** OUTPUT (Lumens)

**MODES** 

HIGH

LOW

**STROBE HIGH** 

**STROBE LOW** 

RED

**RED HAZARD** 

HIGH

LOW

**STROBE LOW** 

RED

**RED HAZARD** 

OUTPUT

(Lumens)

500

250

8

150

60

LIMITED

LIFETIME

WARRANTY

return to your local store. Contact our Customer Service team at 800-255-6061 or **NEBOLIGHTS.com** For more information, detailed video