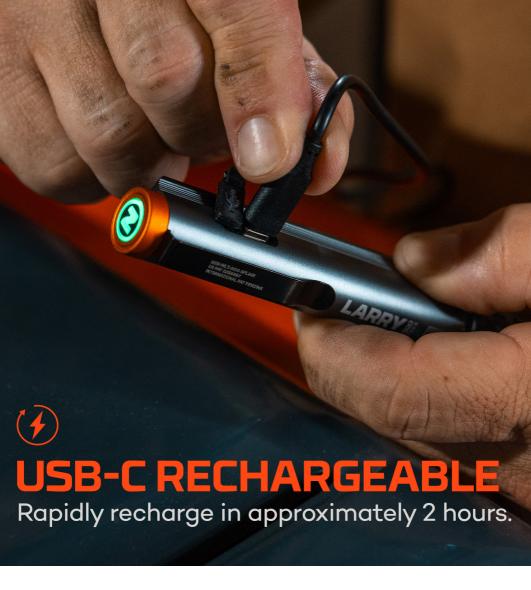

magnetic base for hands-free use.

The Larry 500 Flex is a compact, flex-powered, 500 lumen work light with 6 light modes and

**FLEX-POWER™** 

**USB-A** 

## charging status indicator while the light is plugged in.

**USB-C** 

**Pulsing Green:** Battery is charging **Solid Green:** Battery is charged **POWER INDICATOR** The power button light also serves as

The power button light serves as the

# light is in use. **Solid Orange:** Battery < 25%

Flashing Orange: Battery > 25%

the battery power indicator while the

FLEX-POWER

**DO NOT** mix old and new batteries.

DO NOT mix alkaline, standard (carbon-zinc), or