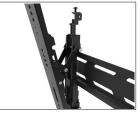

## HORIZONTAL LEVELING SCREWS

Ensure your TV is perfectly level by adjusting two screws located on the top of each mounting bracket.

## LOW PROFILE DESIGN

The PT300's slim wall plate and mounting brackets allow your TV to sit 1.4 inches from the wall.