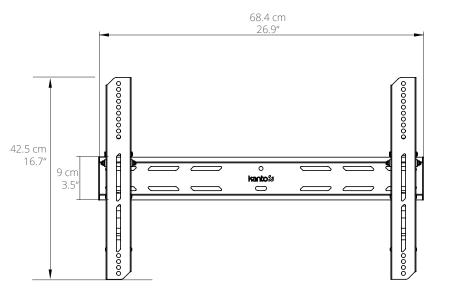

Sitting 1.4 inches from the wall, the PT300's wall plate is wide enough to accommodate both 16 and 24 inch stud spacing, and comes with all the hardware you need for wood stud and concrete installation.

#### FEATURES & SPECIFICATIONS

- Fits most flat panel TVs from 40" to 100"
- Supports TVs up to 150 lb (68 kg)
- Accommodates VESA sizes from 100x100 to 600x400
- + Accessible tilt mechanism provides a +12° tilt angle
- Sits 1.4" (3.5 cm) from the wall
- 26.9" (68.4 cm) wall plate accommodates up to 24" stud spacing
- cULus Certified
- Magnetic pull cord handles allow you to tuck them
  easily out of sight
- Locking feature for safety and security (lock not provided)

## LOW PROFILE DESIGN

The PT300's slim wall plate and mounting brackets allow your TV to sit 1.4 inches from the wall.