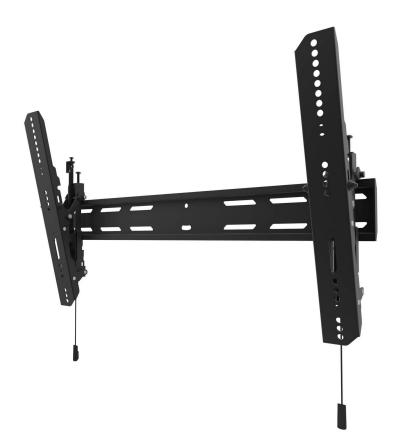

#### Find your ideal viewing angle

The PT300 is a dual-stud, tilting wall mount designed to support TVs up to 100 inches. Its pre-tensioned mounting brackets provide 12° of forward tilt, helping to reduce glare and improve line-of-sight with your TV. Each bracket is equipped with a horizontal leveling screw to facilitate precision leveling, a Torx screw and locking feature to protect against theft, and a quick-release cord for easy removal of your TV.

Sitting 1.4 inches from the wall, the PT300's wall plate is wide enough to accommodate both 16 and 24 inch stud spacing, and comes with all the hardware you need for wood stud and concrete installation.

## **12 DEGREES OF FORWARD TILT**

Easily tilt your TV up to 12° forward to reduce glare and improve line-of-sight with your screen.

## HORIZONTAL LEVELING SCREWS

Ensure your TV is perfectly level by adjusting two screws located on the top of each mounting bracket.

#### QUICK-RELEASE CORDS

Removing your TV from the wall is as easy as pulling on two quick-release cords. Each cord includes a magnetic end, allowing them to be quickly tucked out of sight.

#### ADDED SECURITY

Two Torx screws can be tightened with the provided key to prevent your TV from being removed. Alternatively, a lock can be attached to the mounting brackets to secure them in place. (Lock not included)