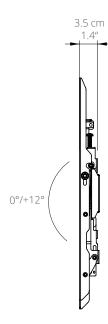

Sitting 1.4 inches from the wall, the PT300's wall plate is wide enough to accommodate both 16 and 24 inch stud spacing, and comes with all the hardware you need for wood stud and concrete installation.

#### FEATURES & SPECIFICATIONS

- Fits most flat panel TVs from 40" to 100"
- Supports TVs up to 150 lb (68 kg)
- Accommodates VESA sizes from 100x100 to 600x400
- + Accessible tilt mechanism provides a +12° tilt angle
- Sits 1.4" (3.5 cm) from the wall
- 26.9" (68.4 cm) wall plate accommodates up to 24" stud spacing
- cULus Certified
- Magnetic pull cord handles allow you to tuck them
  easily out of sight
- Locking feature for safety and security (lock not provided)

## **12 DEGREES OF FORWARD TILT**

Easily tilt your TV up to 12° forward to reduce glare and improve line-of-sight with your screen.

## LOW PROFILE DESIGN

The PT300's slim wall plate and mounting brackets allow your TV to sit 1.4 inches from the wall.