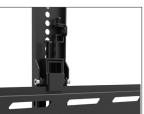

#### ADDED SECURITY

Two Torx screws can be tightened with the provided key to prevent your TV from being removed. Alternatively, a lock can be attached to the mounting brackets to secure them in place. (Lock not included)