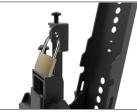

#### ADDED SECURITY

Two Torx screws can be tightened with the provided key to prevent your TV from being removed. Alternatively, a lock can be attached to the mounting brackets to secure them in place. (Lock not included)