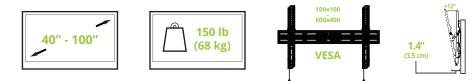

#### FEATURES & SPECIFICATIONS

- Fits most flat panel TVs from 40" to 100"
- Supports TVs up to 150 lb (68 kg)
- Accommodates VESA sizes from 100x100 to 600x400
- + Accessible tilt mechanism provides a +12° tilt angle
- Sits 1.4" (3.5 cm) from the wall
- 26.9" (68.4 cm) wall plate accommodates up to 24" stud spacing
- cULus Certified
- Magnetic pull cord handles allow you to tuck them
  easily out of sight
- Locking feature for safety and security (lock not provided)

- Solid steel construction with durable powder coated finish
- Installation manual and all mounting hardware for wood studs and concrete installation is included
- Five year manufacturer's warranty
- Shipping box weight: 9.6 lb (4.4 kg)
- Shipping box dimensions: 28.3" x 6.8" x 3.3"
  (71.9 x 17.3 x 8.4 cm)
- Product weight: 7.5 lb (3.4 kg)
- UPC: 800152715919