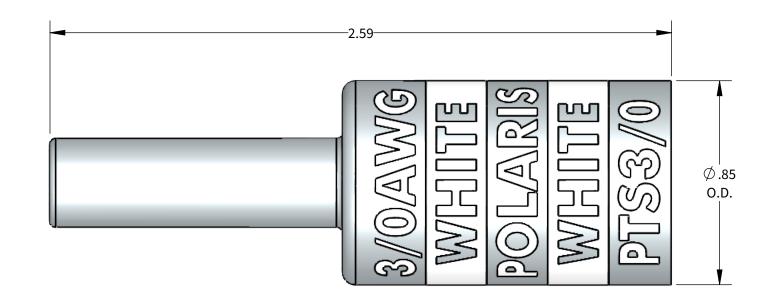

## **FEATURES:**

Material: Tin Plated Aluminum UL listed for U.S. & Canada.

- Wire connector rated for 35Kv max.
- Class B/C compressed, concentric, and compact conductor.
  Dual rated AL9CU.
  Suplied with EPDM insulated cover.
  Connector is pre-filled with oxide inhibitor.
  Dimensions are for reference only.

**GREENLEE** 

| WIRE SIZE | STRIP LENGTH | DIE COLOR | N1240 SERIES |
|-----------|--------------|-----------|--------------|
| 3/0AWG    | 1-1/4"       | WHITE     | CD15A(2)     |