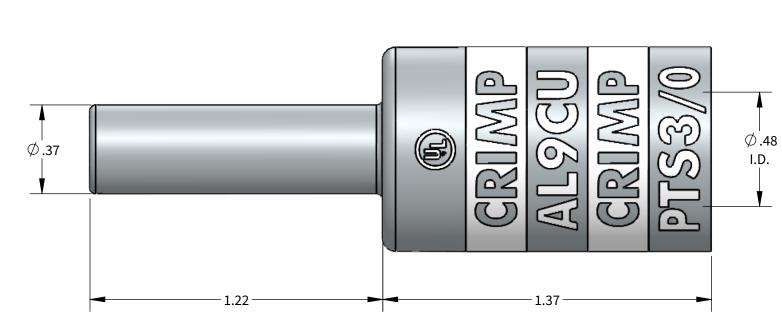

## **FEATURES:**

Material: Tin Plated Aluminum UL listed for U.S. & Canada.

- Wire connector rated for 35Kv max.
- Class B/C compressed, concentric, and compact conductor.
  Dual rated AL9CU.
  Suplied with EPDM insulated cover.
  Connector is pre-filled with oxide inhibitor.
  Dimensions are for reference only.

**GREENLEE** 

| WIRE SIZE | STRIP LENGTH | DIE COLOR | N1240 SERIES |
|-----------|--------------|-----------|--------------|
| 3/0AWG    | 1-1/4"       | WHITE     | CD15A(2)     |