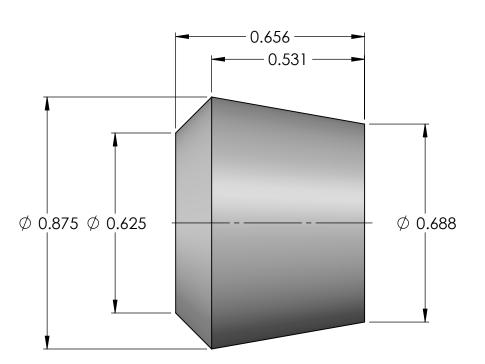

## NOTE: FLASH TO BE HELD TO A MINIMUM

| REV       | DATE | CHANGE           |   |  | UNLESS OTHERWISE SPECIFIED:                                                                                                |                                                                                                                                                                                 | NAME | DATE         |                                           |         | 🔿 REMK    | mke            |  |
|-----------|------|------------------|---|--|----------------------------------------------------------------------------------------------------------------------------|---------------------------------------------------------------------------------------------------------------------------------------------------------------------------------|------|--------------|-------------------------------------------|---------|-----------|----------------|--|
|           |      |                  |   |  | DIMENSIONS ARE IN INCHES<br>TOLERANCES:                                                                                    | DRAWN                                                                                                                                                                           | IA   | 12/17        |                                           |         |           |                |  |
| A 12/8/17 |      | DRAWING RELEASED |   |  | FRACTIONAL ± 1/64<br>ANGULAR: MACH ±1° BEND ±1°                                                                            | CHECKED                                                                                                                                                                         |      |              | REMKE INDUSTI<br>310 CHADDICK DR. WHEELIN |         |           |                |  |
|           |      |                  |   |  | ONE PLACE DECIMAL ±.015<br>TWO PLACE DECIMAL ±.010<br>THREE PLACE DECIMAL ±.005<br>INTERPRET GEOMETRIC<br>TOLERANCING PER: | ENG APPR.                                                                                                                                                                       |      |              | TITLE:                                    |         |           | 110, 11. 00050 |  |
|           |      |                  |   |  |                                                                                                                            | MFG APPR.                                                                                                                                                                       |      |              | ]                                         |         | SRB-103-2 |                |  |
|           |      |                  |   |  |                                                                                                                            | Q.A.                                                                                                                                                                            |      |              |                                           | BUSHING |           |                |  |
|           |      |                  |   |  | NEOPRENE                                                                                                                   | PROPRIETARY AND CONFIDENTIAL<br>THE INFORMATION CONTAINED IN THIS<br>DRAWING IS THE SOLE PROPERTY OF<br>REMKE INDUSTRIES. ANY REPRODUCTION<br>IN PART OR AS A WHOLE WITHOUT THE |      |              | SIZE DWG. NO.<br>SRB-103-2                |         |           |                |  |
|           |      |                  |   |  | FINISH                                                                                                                     |                                                                                                                                                                                 |      |              |                                           |         |           |                |  |
|           |      |                  |   |  | DO NOT SCALE DRAWING                                                                                                       | WRITTEN PERMISSION OF REMKE INDUSTIRES<br>IS PROHIBITED.                                                                                                                        |      | E INDUSTIRES | SCALE                                     | 3:1     |           | Sheet 1 of 1   |  |
|           | 5    |                  | 4 |  | 3                                                                                                                          |                                                                                                                                                                                 |      | 2            | •                                         |         | 1         |                |  |