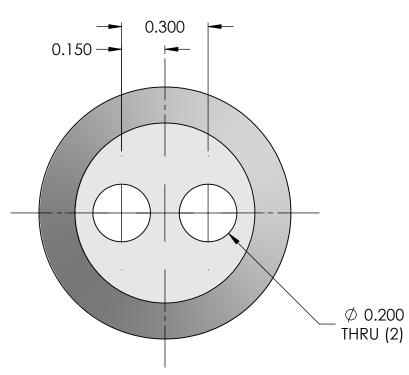

## NOTE: FLASH TO BE HELD TO A MINIMUM

| REV       | DATE | CHANGE           |   |  | UNLESS OTHERWISE SPECIFIED:                                                                                                |                                                                                                                                                                                 | NAME | DATE         |                                           |         | 🔿 REMK    | mke            |  |
|-----------|------|------------------|---|--|----------------------------------------------------------------------------------------------------------------------------|---------------------------------------------------------------------------------------------------------------------------------------------------------------------------------|------|--------------|-------------------------------------------|---------|-----------|----------------|--|
|           |      |                  |   |  | DIMENSIONS ARE IN INCHES<br>TOLERANCES:                                                                                    | DRAWN                                                                                                                                                                           | IA   | 12/17        |                                           |         |           |                |  |
| A 12/8/17 |      | DRAWING RELEASED |   |  | FRACTIONAL ± 1/64<br>ANGULAR: MACH ±1° BEND ±1°                                                                            | CHECKED                                                                                                                                                                         |      |              | REMKE INDUSTI<br>310 CHADDICK DR. WHEELIN |         |           |                |  |
|           |      |                  |   |  | ONE PLACE DECIMAL ±.015<br>TWO PLACE DECIMAL ±.010<br>THREE PLACE DECIMAL ±.005<br>INTERPRET GEOMETRIC<br>TOLERANCING PER: | ENG APPR.                                                                                                                                                                       |      |              | TITLE:                                    |         |           | 110, 11. 00050 |  |
|           |      |                  |   |  |                                                                                                                            | MFG APPR.                                                                                                                                                                       |      |              | ]                                         |         | SRB-103-2 |                |  |
|           |      |                  |   |  |                                                                                                                            | Q.A.                                                                                                                                                                            |      |              |                                           | BUSHING |           |                |  |
|           |      |                  |   |  | NEOPRENE                                                                                                                   | PROPRIETARY AND CONFIDENTIAL<br>THE INFORMATION CONTAINED IN THIS<br>DRAWING IS THE SOLE PROPERTY OF<br>REMKE INDUSTRIES. ANY REPRODUCTION<br>IN PART OR AS A WHOLE WITHOUT THE |      |              | SIZE DWG. NO.<br>SRB-103-2                |         |           |                |  |
|           |      |                  |   |  | FINISH                                                                                                                     |                                                                                                                                                                                 |      |              |                                           |         |           |                |  |
|           |      |                  |   |  | DO NOT SCALE DRAWING                                                                                                       | WRITTEN PERMISSION OF REMKE INDUSTIRES<br>IS PROHIBITED.                                                                                                                        |      | E INDUSTIRES | SCALE                                     | 3:1     |           | Sheet 1 of 1   |  |
|           | 5    |                  | 4 |  | 3                                                                                                                          |                                                                                                                                                                                 |      | 2            | •                                         |         | 1         |                |  |