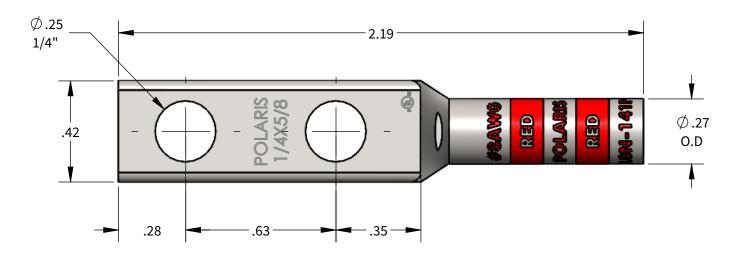

## FEATURES:

- Material: Tin Plated CU UL listed for U.S. & Canada. 1.
- 2. 3. 4.
- Wire connector rated for 35Kv max. Class B/C compressed, concentric, and compact copper conductor only.
- Expanded wire range when installed with dieless NSi compression tool (N12ID). 5.
- Dimensions are for reference only, tolerance is +/- .06". 6.

## LN Series: L8N-141P

| +         |              |           | COPPER COMPRESSION CONNECTOR TOOL AND DIE CHART (# OF CRIMPS) |              |        |        |             |           |                         |                        |                 |        |      |
|-----------|--------------|-----------|---------------------------------------------------------------|--------------|--------|--------|-------------|-----------|-------------------------|------------------------|-----------------|--------|------|
| I         |              |           |                                                               | NS           | I      |        | GREE        | NLEE      | ILSCO                   | BURNDY                 | T&B             | HU     | SKIE |
| WIRE SIZE | STRIP LENGTH | DIE COLOR | EXPANDED WIRE<br>RANGE W/N12ID                                | N1240 SERIES | NSI-12 | NSI-12 | 1240 SERIES |           | ILC-12/ILC-15<br>SERIES | Y-35. Y750, PAT<br>750 | TBM-15, TBM-14M | EP510C |      |
| #8AWG     | 7/8"         | RED       | #8AWG                                                         | KC12-8 (2)   | -      | -      | KC12-8 (2)  | ILD-1 (4) | KC12-8(2)               | U8CRT (2)              | 15520 (4)       | _      | _    |
|           |              |           |                                                               |              |        |        |             |           |                         |                        |                 |        |      |