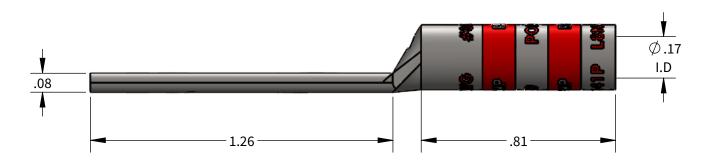

## FEATURES:

- Material: Tin Plated CU UL listed for U.S. & Canada. 1.
- 2. 3. 4.
- Wire connector rated for 35Kv max. Class B/C compressed, concentric, and compact copper conductor only.
- Expanded wire range when installed with dieless NSi compression tool (N12ID). 5.
- Dimensions are for reference only, tolerance is +/- .06". 6.

## LN Series: L8N-141P

| +         |              |           | COPPER COMPRESSION CONNECTOR TOOL AND DIE CHART (# OF CRIMPS) |              |        |        |             |           |                         |                        |                 |        |      |
|-----------|--------------|-----------|---------------------------------------------------------------|--------------|--------|--------|-------------|-----------|-------------------------|------------------------|-----------------|--------|------|
| I         |              |           |                                                               | NS           | I      |        | GREE        | NLEE      | ILSCO                   | BURNDY                 | T&B             | HU     | SKIE |
| WIRE SIZE | STRIP LENGTH | DIE COLOR | EXPANDED WIRE<br>RANGE W/N12ID                                | N1240 SERIES | NSI-12 | NSI-12 | 1240 SERIES |           | ILC-12/ILC-15<br>SERIES | Y-35. Y750, PAT<br>750 | TBM-15, TBM-14M | EP510C |      |
| #8AWG     | 7/8"         | RED       | #8AWG                                                         | KC12-8 (2)   | -      | -      | KC12-8 (2)  | ILD-1 (4) | KC12-8(2)               | U8CRT (2)              | 15520 (4)       | _      | _    |
|           |              |           |                                                               |              |        |        |             |           |                         |                        |                 |        |      |