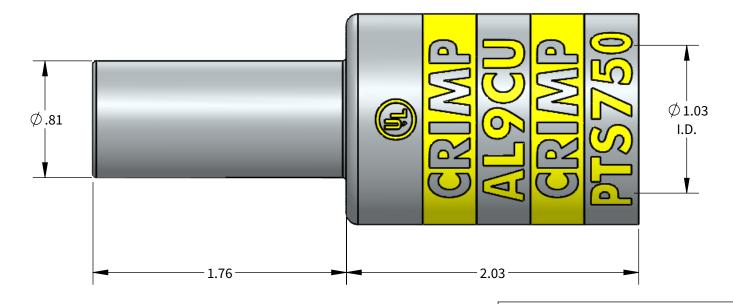

## **FEATURES:**

Material: Tin Plated Aluminum UL listed for U.S. & Canada.

- Wire connector rated for 35Kv max.
  Class B/C compressed, concentric, and compact conductor.
  Dual rated AL9CU.
  Suplied with EPDM insulated cover.
  Connector is pre-filled with oxide inhibitor.
  Dimensions are for reference only.

**POLARIS** 

PROGRAM: SOLIDWORKS **UPDATED:** 4/2022

SALES REV: A **SIZE:** B (11x17)

ALUMINUM COMPRESSION CONNECTOR TOOL AND DIE CHART (# OF CRIMPS)

GREENLEE

| WIRE SIZE | STRIP LENGTH | DIE COLOR | N1240 SERIES |
|-----------|--------------|-----------|--------------|
| 750kcmil  | 1-13/16"     | YELLOW    | CD23(2)      |