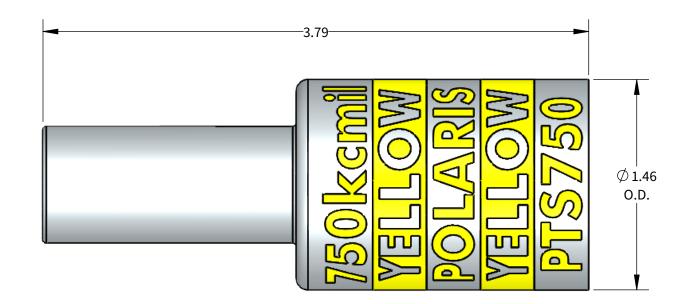

## **FEATURES:**

Material: Tin Plated Aluminum UL listed for U.S. & Canada.

- Wire connector rated for 35Kv max.
  Class B/C compressed, concentric, and compact conductor.
  Dual rated AL9CU.
  Suplied with EPDM insulated cover.
  Connector is pre-filled with oxide inhibitor.
  Dimensions are for reference only.

**POLARIS** 

PROGRAM: SOLIDWORKS **UPDATED:** 4/2022

SALES REV: A **SIZE:** B (11x17)

ALUMINUM COMPRESSION CONNECTOR TOOL AND DIE CHART (# OF CRIMPS)

GREENLEE

| WIRE SIZE | STRIP LENGTH | DIE COLOR | N1240 SERIES |
|-----------|--------------|-----------|--------------|
| 750kcmil  | 1-13/16"     | YELLOW    | CD23(2)      |