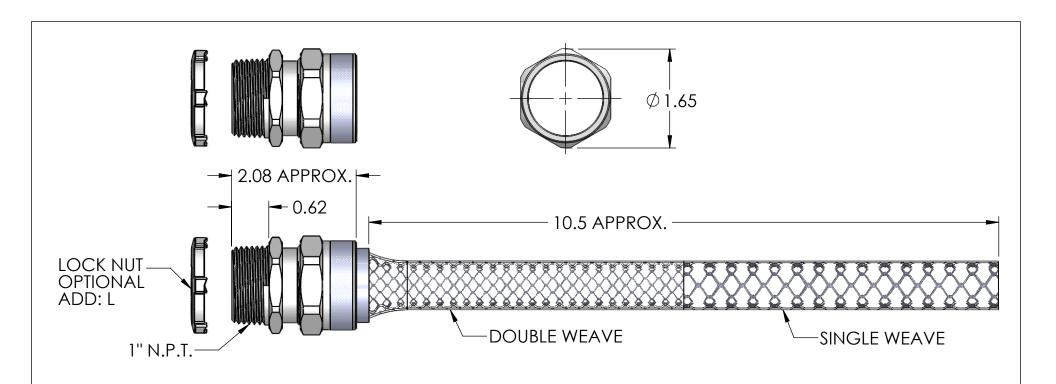

| NO. | PART NUMBER       | DESCRIPTION | MATERIAL                   | QTY. |
|-----|-------------------|-------------|----------------------------|------|
| 1   | RSRS-300-B        | BODY        | 12L14                      | 1    |
| 2   | SRB-313 - SRB-314 | BUSHING     | NEOPRENE                   | 1    |
| 3   | RSRS-300-ND       | NUT         | 12L14                      | 1    |
| 4   | LN-100            | LOCK NUT    | ADD: L, C.R.S. ZINC PLATED | 1    |
| 5   | R-314-D           | MESH        | STAINLESS WIRE             | 1    |

|                | COMP          | LIANT     |
|----------------|---------------|-----------|
| CATALOG NUMBER | SEALING RANGE | BODY BORE |
| RSRS-313-E     | .688812       | .990      |
| RSRS-314-E     | .750875       | .990      |