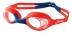

WATERMELON

MIRROR (354)

Soft, one-piece frame

makes transitioning into

the water more comfortable

STYLE:3.45.093 closure - designed for

LEMON CLEAR

(361)