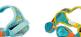

Adjustable back clip for

Designed for swimmers

easy adjustments.

LATEX FREE

ages 4-12

STYLE: 3.45.009

GREEN / CLEAR [266]

BLUE / CLEAR (205)