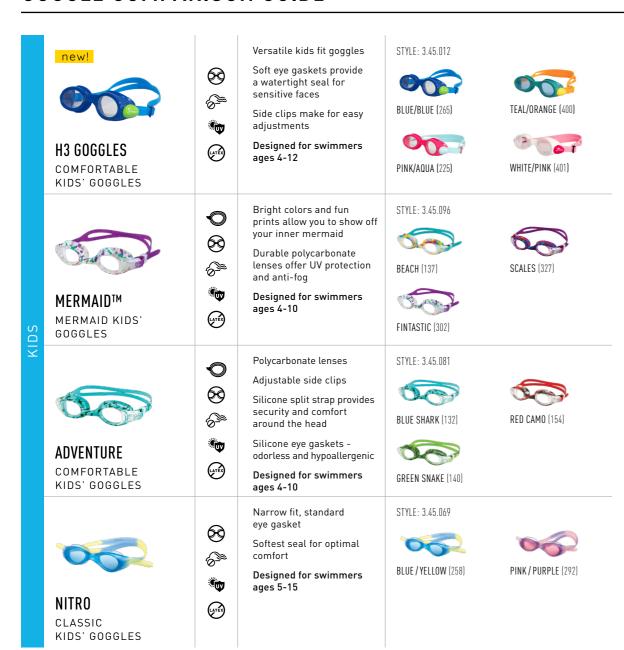

WATERMELON

MIRROR (354)

Soft, one-piece frame

makes transitioning into

the water more comfortable

STYLE:3.45.093 closure - designed for

LEMON CLEAR

(361)

MIRROR (336)

FISH TINT (373)

SHELL TINT

(331)

Durable, polycarbonate lenses offer UV protection and anti-fog

Designed for swimmers

CRAB TINT

(366)