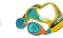

BLUE AQUA / CLEAR (147)

8

ages 2-6

Versatile kids fit, standard

eye gaskets. Dual silicone

strap distributes pressure evenly around the head

and a one-piece frame

makes for a leakproof fit.

Adjustable back clip for

Designed for swimmers

easy adjustments.

LATEX FREE

ages 4-12

STYLE: 3.45.009

GREEN / CLEAR [266]

BLUE / CLEAR (205)