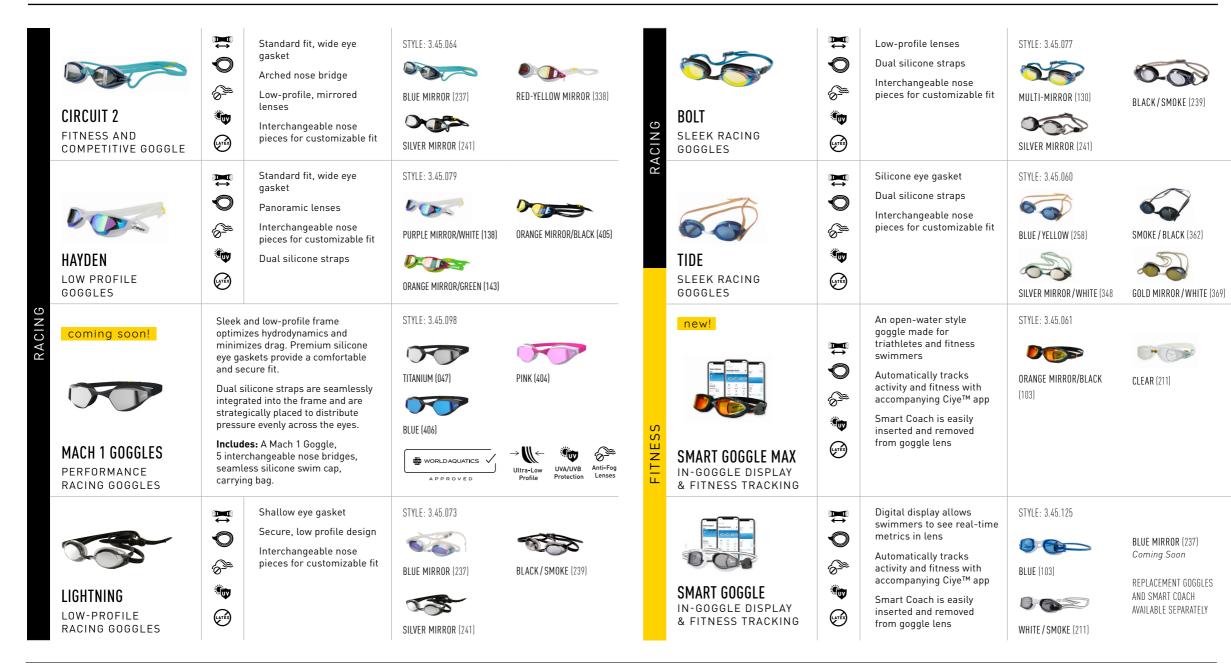

## **GOGGLE COMPARISON GUIDE**



















LATEX FREE



## **GOGGLE COMPARISON GUIDE**





<u>6</u>≥

Soft, split neoprene strap prevents hair from snagging

Loop-and-lock strap

quick and easy strap

Floating material

adjustments

Designed for swimmers ages 4-12

WATERMELON

MIRROR (354)

Soft, one-piece frame

makes transitioning into

the water more comfortable

STYLE:3.45.093 closure - designed for

LEMON CLEAR

(361)





new!



LAVENDER SCALES

MUSICAL MERMAID

(418)

FLOWER POWER

(279)



(403)

SHARK CAMO FISHBOWL BLUE (434)









MIRROR (336)

FISH TINT (373)



SHELL TINT

(331)

Durable, polycarbonate lenses offer UV protection and anti-fog

Designed for swimmers





CRAB TINT

(366)





BLUE AQUA / CLEAR (147)



8

ages 2-6

Versatile kids fit, standard

eye gaskets. Dual silicone

strap dis