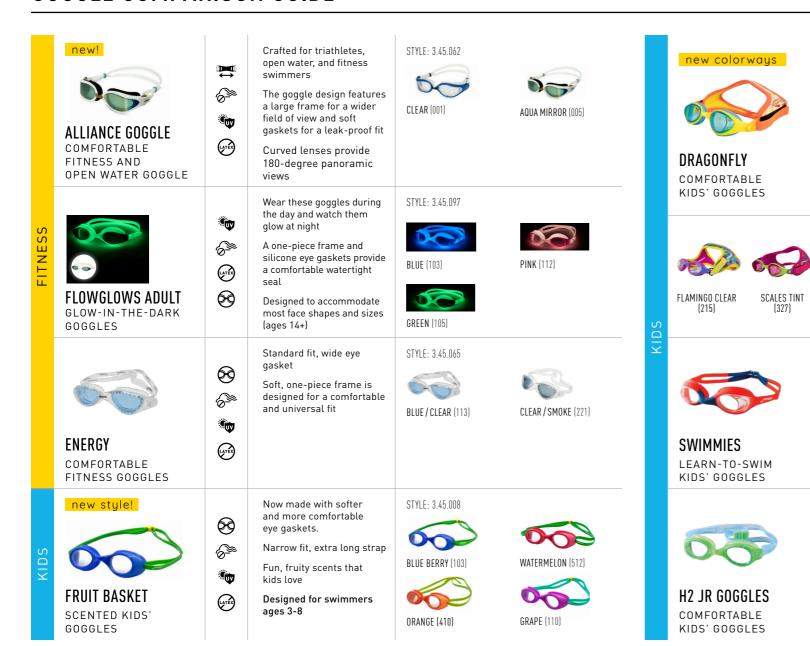

## **GOGGLE COMPARISON GUIDE**

LATEX FREE

## **GOGGLE COMPARISON GUIDE**

<u>6</u>≥

Soft, split neoprene strap prevents hair from snagging

Loop-and-lock strap

quick and easy strap

Floating material

adjustments

Designed for swimmers ages 4-12

WATERMELON

MIRROR (354)

Soft, one-piece frame

makes transitioning into

the water more comfortable

STYLE:3.45.093 closure - designed for

LEMON CLEAR

(361)

new!

LAVENDER SCALES

MUSICAL MERMAID

(418)

FLOWER POWER

(279)

(403)

SHARK CAMO FISHBOWL BLUE (434)

MIRROR (336)

FISH TINT (373)

SHELL TINT

(331)

Durable, polycarbonate lenses offer UV protection and anti-fog

Designed for swimmers

CRAB TINT

(366)

BLUE AQUA / CLEAR (147)

8

ages 2-6

Versatile kids fit, standard

eye gaskets. Dual silicone

strap distributes pressure evenly around the head

and a one-piece frame

makes for a leakproof fit.

Adjustable back clip for

Designed for swimmers

easy adjustments.

LATEX FREE

ages 4-12

STYLE: 3.45.009

GREEN / CLEAR [266]

BLUE / CLEAR (205)