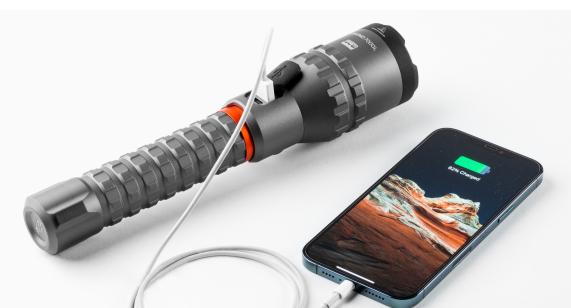

## **POWER BANK**

To charge your phone or other USB device, simply plug the device into the USB port.