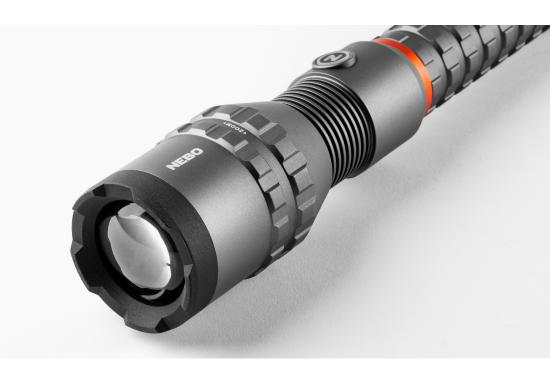

## RECHARGEABLE

Use the included charging cable to recharge the unit. Power button will indicate battery level.

# **POWER INDICATOR**

Steady Orange: Battery more than 25% Flashing Orange: Battery less than 25%

# **CHARGING INDICATOR**

Pulsing Green: Battery charging Steady Green: Battery fully charged



## **OPERATION**

Press & release power button to turn the unit off and on and cycle through light modes:

#### High > Medium > Low > Off

Wen light is ON for 8 seconds or longer, the next button press will turn the unit off.

**Strobe:** Double-tap button **Turbo:** From ON, press and hold power button **Direct-to-Low:** From OFF, press and hold power button

**Smart Power Control**<sup>™</sup> (SPC) seamlessly transitions through light modes.



# **4X ZOOM**

Twist the head to narrow or widen the light beam.



## **POWER BANK**

To charge your phone or other USB device, simply plug the device into the USB port.

## BATTERY

This unit is powered by a Li-lon battery.

## WARNING!

Unit can become hot while in use. Keep the crown away from surfaces until the unit cools.

**Smart Temperature Control**<sup>™</sup> utilizes advanced circuitry to actively regulate light output and monitor temperature to preserve battery life and ensure safe, reliable operation.

**Smart Power Control**<sup>™</sup> (SPC) seamlessly transitions through light modes.

## **PRODUCT GUARANTEE**



If you experience a problem, please do not return to your local store. Contact our Customer Service team at **800-255-6061** or <u>www.nebotools.com/contact</u>