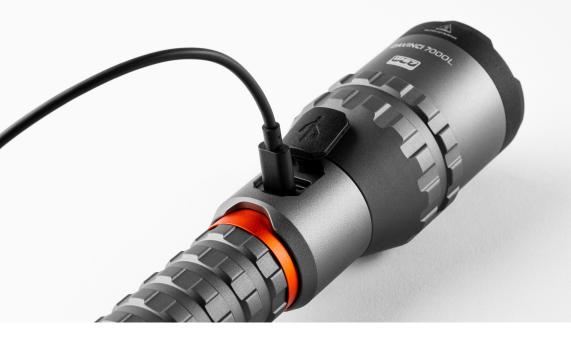

## RECHARGEABLE

Use the included charging cable to recharge the unit. Power button will indicate battery level.

## **POWER BANK**

To charge your phone or other USB device, simply plug the device into the USB port.