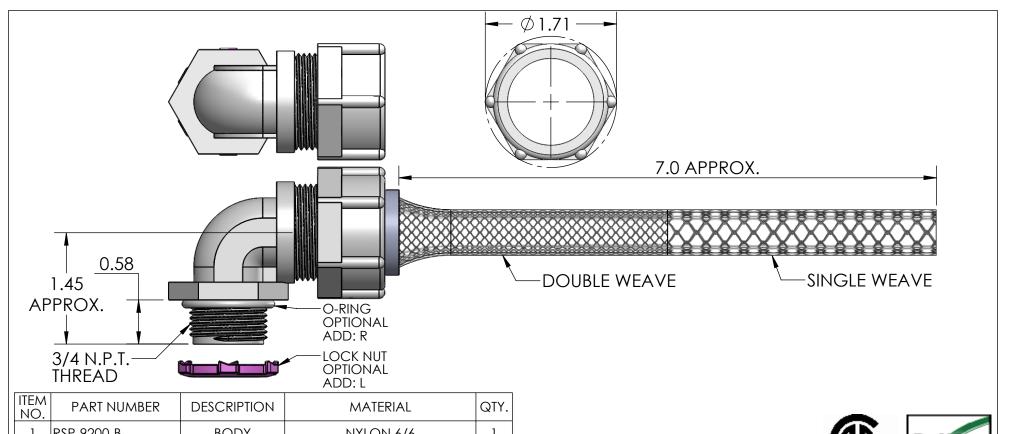

| NO. | PART NUMBER       | DESCRIPTION | MATERIAL                   | QTY. |
|-----|-------------------|-------------|----------------------------|------|
| 1   | RSP-9200-B        | BODY        | NYLON 6/6                  | 1    |
| 2   | SRB-209 - SRB-210 | BUSHING     | NEOPRENE                   | 1    |
| 3   | SOR-2             | O-RING      | BUNA-N                     | 1    |
| 4   | RSP-200-ND        | NUT         | NYLON 6/6                  | 1    |
| 5   | LN-75             | LOCK NUT    | ADD: L, C.R.S. ZINC PLATED | 1    |
| 6   | R-210-D           | MESH        | STAINLESS WIRE             | 1    |

| CATALOG NUMBER | SEALING RANGE | BODY BORE |
|----------------|---------------|-----------|
| RSP-9209-E     | .500562       | .765      |
| RSP-9210-E     | .500625       | .765      |

| REV. | DATE    | CHANGE               | UNLESS OTHERWISE SPECIFIED:                           |                                                                                                                                                                      | NAME          | DATE   |                          | REMKE             |          |
|------|---------|----------------------|-------------------------------------------------------|----------------------------------------------------------------------------------------------------------------------------------------------------------------------|---------------|--------|--------------------------|-------------------|----------|
| A    | 7/05/10 | DD AVAINIC DELEACED  | DIMENSIONS ARE IN INCHES TOLERANCES:                  | DRAWN                                                                                                                                                                | JCN           | 7/13   | R                        | <i>EMKE INDUS</i> |          |
| Α    | //25/13 | DRAWING RELEASED     | FRACTIONAL± 1/64                                      | CHECKED                                                                                                                                                              |               |        |                          | ICK DR, WHEELI    |          |
|      |         |                      | ANGULAR: MACH±1° BEND ±1°<br>ONE PLACE DECIMAL ±.015  | ENG APPR.                                                                                                                                                            |               |        | TITLE:                   |                   |          |
|      |         |                      | TWO PLACE DECIMAL ±.010 THREE PLACE DECIMAL ±.005     | MFG APPR.                                                                                                                                                            |               |        |                          |                   |          |
|      |         |                      |                                                       | Q.A.                                                                                                                                                                 |               |        | RSP-9                    | 209-9210-         | E SERIES |
|      |         |                      | TOLERANCING PER:                                      | PROPRIETARY AND CONFIDENTIAL  THE INFORMATION CONTAINED IN THIS DRAWING IS THE SOLE PROPERTY OF REMKE INDUSTRIES. ANY REPRODUCTION IN PART OR AS A WHOLE WITHOUT THE |               | ENTIAL | -                        |                   |          |
|      |         |                      | MATERIAL PLASTIC                                      |                                                                                                                                                                      |               |        | A                        |                   |          |
|      |         |                      | FINISH                                                |                                                                                                                                                                      |               | A RSF  | RSP-9209-9210-E ASSEMBLY |                   |          |
|      |         | DO NOT SCALE DRAWING | WRITTEN PERMISSION OF REMKE INDUSTIRES IS PROHIBITED. |                                                                                                                                                                      | SCALE: 1:1.25 | 5      | SHEET 1 OF 1             |                   |          |
|      |         |                      | -                                                     | •                                                                                                                                                                    |               | _      | •                        | Ι΄                | •        |