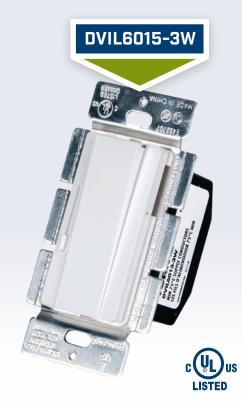

#### DVIL6015-3W

- 120 VAC
- Dimmable LED/CFL up to 150W
- Incandescent and halogen up to 600W
- Replaces light switch
- Designed for indoor use
- Three-way switching
- No neutral required

| <b>CROSS REFERENCE</b> | TORK        | ON/OFF | 3-WAY | LED | REPLACES   |                |
|------------------------|-------------|--------|-------|-----|------------|----------------|
|                        | DVIL6015-3W | -      |       |     | DV SERIES  | DD & DS SERIES |
|                        | DHIL7015-3W | •      | -     | -   | S SERIES   | 66 SERIES      |
|                        | DV10V63-3W  | -      |       |     | DVS SERIES | IP SERIES      |