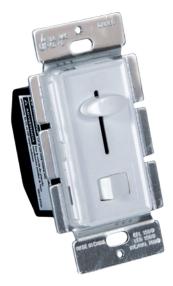

#### DHIL7015-3W

- 120 VAC
- Dimmable LED/CFL up to 150W
- Incandescent and halogen up to 700W
- Replaces light switch
- Designed for indoor use
- Three-way switching
- No neutral required

#### DV10V63-3W

- 120/277 VAC 6A (0 10V)
- Available for commerical 0 - 10V
- Dimmable fluorescent and LED
- Replaces light switch
- Designed for indoor use
- Three-way switching
- No neutral required

#### DVIL6015-3W

- 120 VAC
- Dimmable LED/CFL up to 150W
- Incandescent and halogen up to 600W
- Replaces light switch
- Designed for indoor use
- Three-way switching
- No neutral required

| <b>CROSS REFERENCE</b> | TORK        | ON/OFF | 3-WAY | LED | REPLACES   |                |
|------------------------|-------------|--------|-------|-----|------------|----------------|
|                        | DVIL6015-3W | -      |       |     | DV SERIES  | DD & DS SERIES |
|                        | DHIL7015-3W | •      | -     | -   | S SERIES   | 66 SERIES      |
|                        | DV10V63-3W  | -      |       |     | DVS SERIES | IP SERIES      |