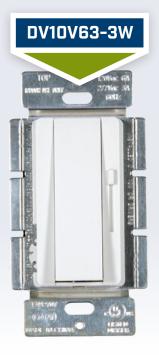

#### DV10V63-3W

- 120/277 VAC 6A (0 10V)
- Available for commerical 0 - 10V
- Dimmable fluorescent and LED
- Replaces light switch
- Designed for indoor use
- Three-way switching
- No neutral required