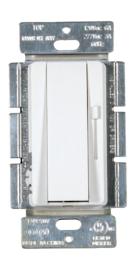

#### DHIL7015-3W

- 120 VAC
- Dimmable LED/CFL up to 150W
- Incandescent and halogen up to 700W
- Replaces light switch
- Designed for indoor use
- Three-way switching
- No neutral required

#### DV10V63-3W

- 120/277 VAC 6A (0 10V)
- Available for commerical 0 - 10V
- Dimmable fluorescent and LED
- Replaces light switch
- Designed for indoor use
- Three-way switching
- No neutral required

#### DVIL6015-3W

- 120 VAC
- Dimmable LED/CFL up to 150W
- Incandescent and halogen up to 600W
- Replaces light switch
- Designed for indoor use
- Three-way switching
- No neutral required

| <b>CROSS REFERENCE</b> | TORK        | ON/OFF | 3-WAY | LED | REPLACES   |                |
|------------------------|-------------|--------|-------|-----|------------|----------------|
|                        | DVIL6015-3W | -      |       |     | DV SERIES  | DD & DS SERIES |
|                        | DHIL7015-3W | •      | -     | -   | S SERIES   | 66 SERIES      |
|                        | DV10V63-3W  | -      |       |     | DVS SERIES | IP SERIES      |