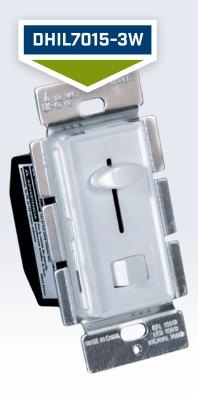

#### DHIL7015-3W

- 120 VAC
- Dimmable LED/CFL up to 150W
- Incandescent and halogen up to 700W
- Replaces light switch
- Designed for indoor use
- Three-way switching
- No neutral required