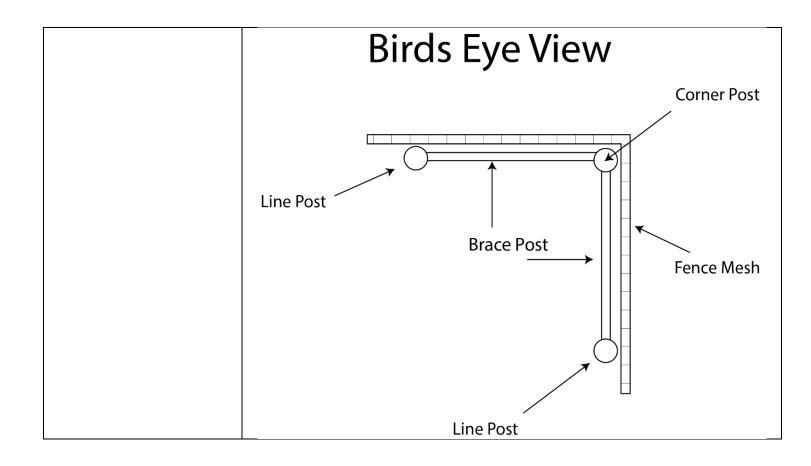

## Dog Fence Top Rail Corner Post Installation Instructions

| HARDWARE PARTS                                         |                                                        |                                        |                            |  |
|--------------------------------------------------------|--------------------------------------------------------|----------------------------------------|----------------------------|--|
| A                                                      | В                                                      | С                                      | D                          |  |
| QTY: 10                                                | QTY: 10                                                | QTY: 10                                | QTY: 2                     |  |
|                                                        |                                                        | Carriage Bolt w/Washer & Nut           |                            |  |
| 1 5/8" Brace Cup Black                                 | 1 5/8" Brace Band Black                                | Hot Dip Galvanized - 5/16" x<br>1 1/2" | 1 5/8" Black Dome Post Cap |  |
| SKU: DE8144                                            | SKU: DE8080                                            | SKU: DE8042                            | SKU: DE2886-1              |  |
| E                                                      | F                                                      | G                                      | Н                          |  |
| QTY: 6                                                 | QTY: 4                                                 | QTY: 6                                 | QTY: 16                    |  |
|                                                        |                                                        |                                        |                            |  |
| 17 Gauge 1 5/8" Black Powder<br>Coated Galvanized Pipe | 17 Gauge 1 5/8" Black Powder<br>Coated Galvanized Pipe | Black Ground Sleeve for 1 5/8"<br>Post | Self-Tapping Screw ¾"      |  |
| (See below for measurements)                           | (See below for measurements)                           | SKU: DE8196                            | SKU: DE9978-1              |  |
| I                                                      | Recommended Tools (not included)                       |                                        |                            |  |
| QTY: 4                                                 | Power Drill with 5/16" Drill Bit                       |                                        |                            |  |
| $\cap$                                                 | Socket V                                               | Vrench 5/16" or Adjustable wi          | renches                    |  |
|                                                        |                                                        | Sledgehammer                           |                            |  |
|                                                        | Earth Auger/Digging Bar                                |                                        |                            |  |
| 1 5/8" Loop Caps with 1 3/8"<br>Loops                  |                                                        |                                        |                            |  |
| SKU: DE8089                                            |                                                        |                                        |                            |  |