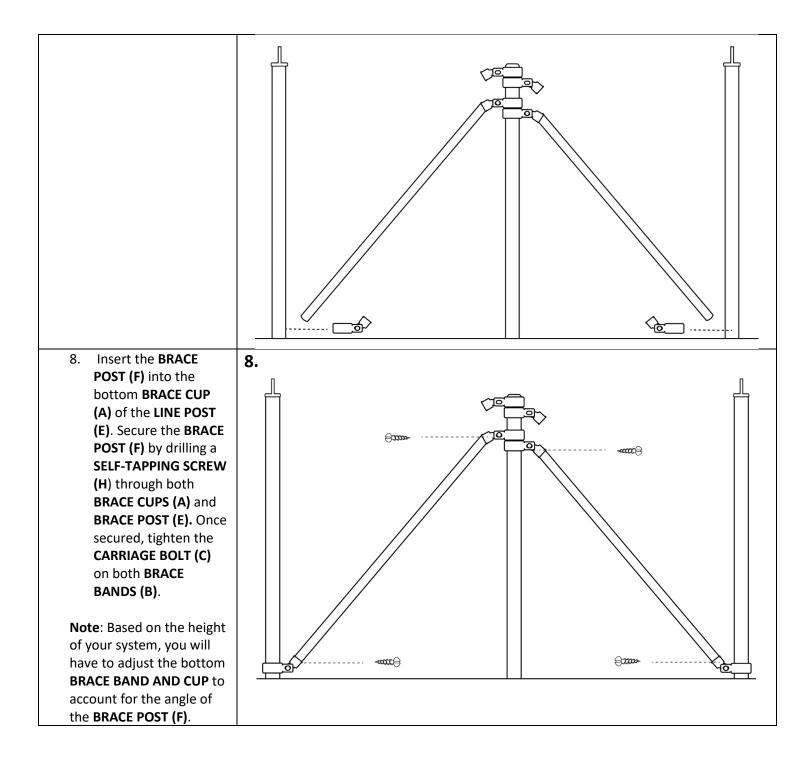

| <ol> <li>After the bands installed, place y</li> <li>BRACE POSTS (F)</li> <li>the BRACE CUPS</li> <li>line with the fen</li> <li>line. Use the tab</li> <li>below to measure</li> <li>from the post with the place your group</li> </ol>                                                                         | our<br>into<br>(A) in<br>e<br>e<br>e<br>e<br>e<br>e<br>e<br>e<br>e<br>e<br>e<br>e<br>e |
|------------------------------------------------------------------------------------------------------------------------------------------------------------------------------------------------------------------------------------------------------------------------------------------------------------------|----------------------------------------------------------------------------------------|
| sleeve.<br>Fence Dista<br>Height from<br>3' 95<br>4' 91<br>5' 85.<br>6' 77.<br>Note: The<br>measurement to<br>determine wher<br>ground sleeve ne<br>to go is an estim<br>Measurement m<br>change based of<br>uneven terrain a<br>final layout. Dry<br>parts together fr<br>STEPS 4-7 before<br>finalizing ground | the<br>eds<br>te.<br>ay<br>nd<br>it all<br>om                                          |
| 7. Once the GROUI<br>SLEEVES (G) are<br>place, insert LOC<br>CAPS (I) into the<br>of the LINE POST<br>before inserting<br>LINE POSTS (E) in<br>the GROUND SL<br>(G) (See STEP 3 f<br>more informatio<br>Attach a BRACE<br>(B) and BRACE (C<br>(A), see STEP 4, 1<br>BOTTOM of both<br>POSTS (E).                 | D<br>7.<br>P<br>top<br>S (E)<br>he<br>to<br>EVES<br>or<br>h).<br>AND<br>JP<br>o the    |