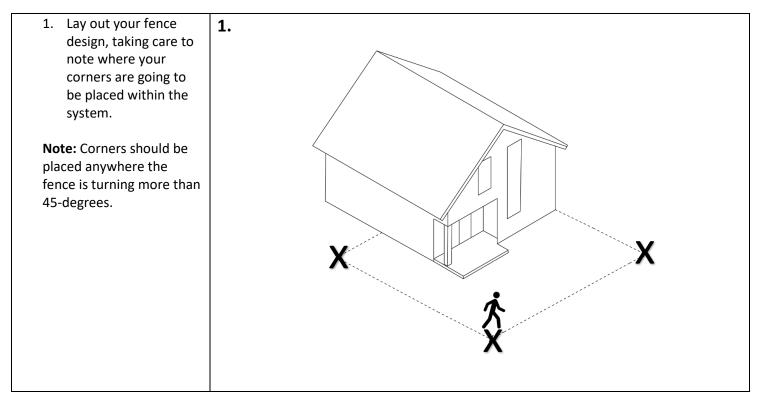

## Dog Fence Top Rail Corner Post Installation Instructions

| HARDWARE PARTS                                         |                                                        |                                        |                            |  |
|--------------------------------------------------------|--------------------------------------------------------|----------------------------------------|----------------------------|--|
| A                                                      | В                                                      | С                                      | D                          |  |
| QTY: 10                                                | QTY: 10                                                | QTY: 10                                | QTY: 2                     |  |
|                                                        |                                                        | Carriage Bolt w/Washer & Nut           |                            |  |
| 1 5/8" Brace Cup Black                                 | 1 5/8" Brace Band Black                                | Hot Dip Galvanized - 5/16" x<br>1 1/2" | 1 5/8" Black Dome Post Cap |  |
| SKU: DE8144                                            | SKU: DE8080                                            | SKU: DE8042                            | SKU: DE2886-1              |  |
| E                                                      | F                                                      | G                                      | Н                          |  |
| QTY: 6                                                 | QTY: 4                                                 | QTY: 6                                 | QTY: 16                    |  |
|                                                        |                                                        |                                        |                            |  |
| 17 Gauge 1 5/8" Black Powder<br>Coated Galvanized Pipe | 17 Gauge 1 5/8" Black Powder<br>Coated Galvanized Pipe | Black Ground Sleeve for 1 5/8"<br>Post | Self-Tapping Screw ¾"      |  |
| (See below for measurements)                           | (See below for measurements)                           | SKU: DE8196                            | SKU: DE9978-1              |  |
| I                                                      | Recommended Tools (not included)                       |                                        |                            |  |
| QTY: 4                                                 | Power Drill with 5/16" Drill Bit                       |                                        |                            |  |
| $\cap$                                                 | Socket V                                               | Vrench 5/16" or Adjustable wi          | renches                    |  |
|                                                        |                                                        | Sledgehammer                           |                            |  |
|                                                        | Earth Auger/Digging Bar                                |                                        |                            |  |
| 1 5/8" Loop Caps with 1 3/8"<br>Loops                  |                                                        |                                        |                            |  |
| SKU: DE8089                                            |                                                        |                                        |                            |  |