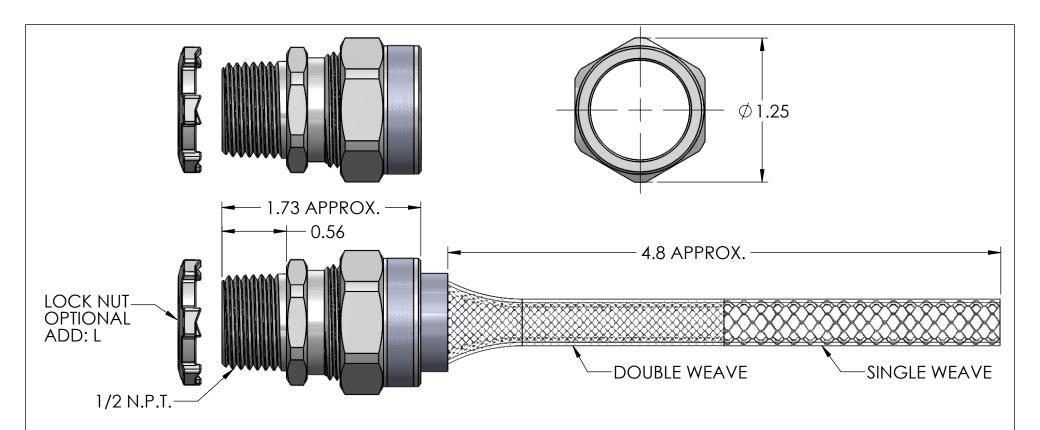

|   | ITEM<br>NO. | PART NUMBER       | DESCRIPTION | MATERIAL                   | QTY. |
|---|-------------|-------------------|-------------|----------------------------|------|
|   | 1           | RSR-100-B         | BODY        | 12L14                      | 1    |
|   | 2           | SRB-105 - SRB-106 | BUSHING     | NEOPRENE                   | 1    |
| _ | 3           | RSRS-100-ND       | NUT         | 12L14                      | 1    |
|   | 4           | LN-50             | LOCK NUT    | ADD: L, C.R.S. ZINC PLATED | 1    |
|   | 5           | R-106-D           | MESH        | STAINLESS WIRE             | 1    |
|   |             |                   |             |                            |      |

| CATALOG NUMBER | SEALING RANGE | BODY BORE |
|----------------|---------------|-----------|
| RSRS-105-E     | .250312       | .610      |
| RSRS-106-E     | .312375       | .610      |

| IREV. | DATE   | CHANGE           | UNLESS OTHERWISE SPECIFIED:                                               |                                                                                                                                                                        | NAME | DATE          |                         | REMKE                 |               |
|-------|--------|------------------|---------------------------------------------------------------------------|------------------------------------------------------------------------------------------------------------------------------------------------------------------------|------|---------------|-------------------------|-----------------------|---------------|
| ^     |        | DRAWING RELEASED | DIMENSIONS ARE IN INCHES TOLERANCES:                                      | DRAWN                                                                                                                                                                  | JCN  | 8/13          |                         | EMKE INDUS            | TRIES         |
| Α     | 0/7/13 | DRAWING KLLLASLD | FRACTIONAL ± 1/64                                                         | CHECKED                                                                                                                                                                |      |               | 310 CHADDI              | CK DR, WHEELI         | NG, IL. 60090 |
|       |        |                  | ANGULAR: MACH±1° BEND ±1° ONE PLACE DECIMAL ±.015 TWO PLACE DECIMAL ±.010 | ENG APPR.                                                                                                                                                              |      |               | TITLE:                  |                       |               |
|       |        |                  |                                                                           | MFG APPR.                                                                                                                                                              |      |               | RS                      | RSRS-105-106-E SERIES |               |
|       |        |                  | INTERPRET GEOMETRIC TOLERANCING PER:                                      | Q.A.                                                                                                                                                                   |      |               | 100                     |                       |               |
|       |        |                  | MATERIAL STEEL                                                            | PROPRIETARY AND CONFIDENTIAL  THE INFORMATION CONTAINED IN THIS  DRAWING IS THE SOLE PROPERTY OF  REMKE INDUSTRIES. ANY REPRODUCTION IN PART OR AS A WHOLE WITHOUT THE |      | SIZE DWG. NO. |                         |                       |               |
|       |        |                  | ZINC PLATED                                                               |                                                                                                                                                                        |      | A RS          | RSRS-105-106-E ASSEMBLY |                       |               |
|       |        |                  | DO NOT SCALE DRAWING                                                      | WRITTEN PERMISSION OF REMKE INDUSTIRES IS PROHIBITED.                                                                                                                  |      | SCALE: 1.2:1  |                         | SHEET 1 OF 1          |               |
|       |        |                  |                                                                           |                                                                                                                                                                        |      |               |                         |                       |               |