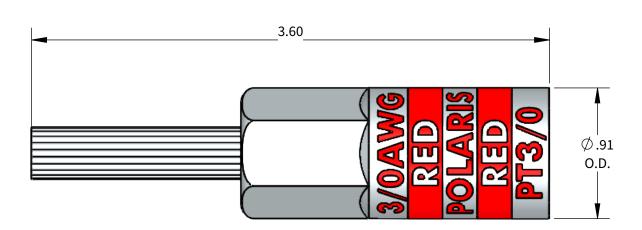

## **FEATURES:**

- Material: Tin Plated Aluminum UL listed for U.S. & Canada.

- Wire connector rated for 35Kv max.
  Class B/C compressed, concentric, and compact conductor.
  Dual rated AL9CU.
  Suplied with EPDM insulated cover.
  Connector is pre-filled with oxide inhibitor.
  Dimensions are for reference only.

PROGRAM: SOLIDWORKS **UPDATED:** 4/2022

SALES REV: A

**SIZE:** B (11x17)

SCALE 3:2

ALUMINUM COMPRESSION CONNECTOR TOOL AND DIE CHART (# OF CRIMPS)

**GREENLEE** 

| WIRE SIZE | STRIP LENGTH | DIE COLOR | N1240 SERIES |
|-----------|--------------|-----------|--------------|
| 3/0AWG    | 1-5/16"      | RED       | CD16A(2)     |