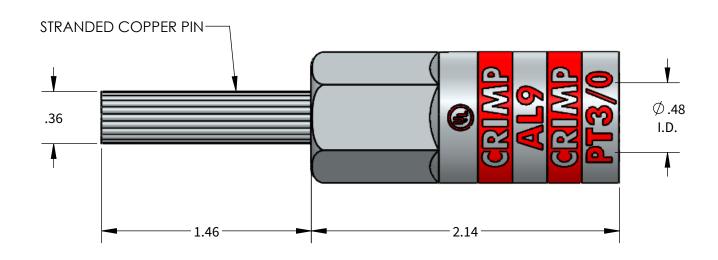

## **FEATURES:**

- Material: Tin Plated Aluminum UL listed for U.S. & Canada.

- Wire connector rated for 35Kv max.
  Class B/C compressed, concentric, and compact conductor.
  Dual rated AL9CU.
  Suplied with EPDM insulated cover.
  Connector is pre-filled with oxide inhibitor.
  Dimensions are for reference only.

PROGRAM: SOLIDWORKS **UPDATED:** 4/2022

SALES REV: A

**SIZE:** B (11x17)

SCALE 3:2

ALUMINUM COMPRESSION CONNECTOR TOOL AND DIE CHART (# OF CRIMPS)

**GREENLEE** 

| WIRE SIZE | STRIP LENGTH | DIE COLOR | N1240 SERIES |
|-----------|--------------|-----------|--------------|
| 3/0AWG    | 1-5/16"      | RED       | CD16A(2)     |