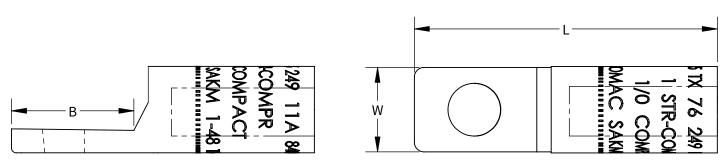

## **Aluminum Compression Connectors Dual Rated Meter Socket Lugs**

| CAT.NO   | CONCENTRIC | COMPRESSED | COMPACT | SOLID | BOLT SIZE | LENGTH (L) | WIDTH (W) | TANG<br>LENGTH (B) | STD.CTN.QTY. |
|----------|------------|------------|---------|-------|-----------|------------|-----------|--------------------|--------------|
| CAL4     | 4          | 4          | 4       | -     | 3/8       | 3.250      | .904      | 1.3125             | 12           |
| CAL2     | 2          | 2          | 2&1     | 1     | 3/8       | 3.250      | .904      | 1.3125             | 12           |
| CAL1-48  | 1          | 1          | 1/0     | 1/0   | 1/2       | 3.250      | .904      | 1.3125             | 12           |
| CAL10    | 1/0        | 1/0        | 2/0     | 2/0   | 3/8       | 3.250      | .904      | 1.3125             | 12           |
| CAL20    | 2/0        | 2/0        | 3/0     | 3/0   | 3/8       | 3.250      | .904      | 1.3125             | 12           |
| CAL20-48 | 2/0        | 2/0        | 3/0     | -     | 1/2       | 3.250      | .904      | 1.3125             | 12           |
| CAL30-48 | 3/0        | 3/0        | 4/0     | -     | 1/2       | 3.250      | .904      | 1.3125             | 12           |
| CAL40    | 4/0        | 4/0        | 250     | -     | 3/8       | 3.250      | .904      | 1.3125             | 12           |
| CAL40-48 | 4/0        | 4/0        | 250     | -     | 1/2       | 3.250      | .904      | 1.3125             | 12           |