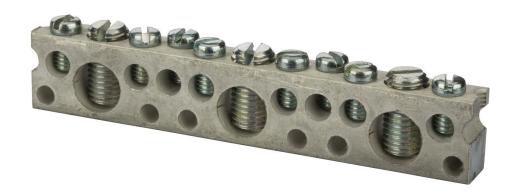

## **FEATURES:**

1. Multiple combination connectors are made from aluminum and are tin-plated for low contact resistance.

2. Suitable for use with both copper and aluminum conductors.

- 3. Each connector contains a combination of 1/0-14 awg and 6-14 awg wire holes.
- 4. Economical and compact innovative design and hole spacing.
- 5. Dual rated for use with aluminum and copper cables.

## **MULTIPLE CONNECTORS: CB SERIES COMBINATION CONNECTORS**

| CAT. NO. | NUMBER (   | NUMBER OF CIRCUTS |              | STD. CTN. QTY. |
|----------|------------|-------------------|--------------|----------------|
|          | 1/0-14 AWG | 6-14 AWG          | LENGTH (IN.) | SID, CIN. QII. |
| CB-11    | 3          | 8                 | 3.500        | 25             |
| CB-19    | 5          | 14                | 5.810        | 25             |
| CB-23    | 6          | 17                | 7.000        | 25             |
| CB-120   | 30         | 90                | 36.000       | 10             |