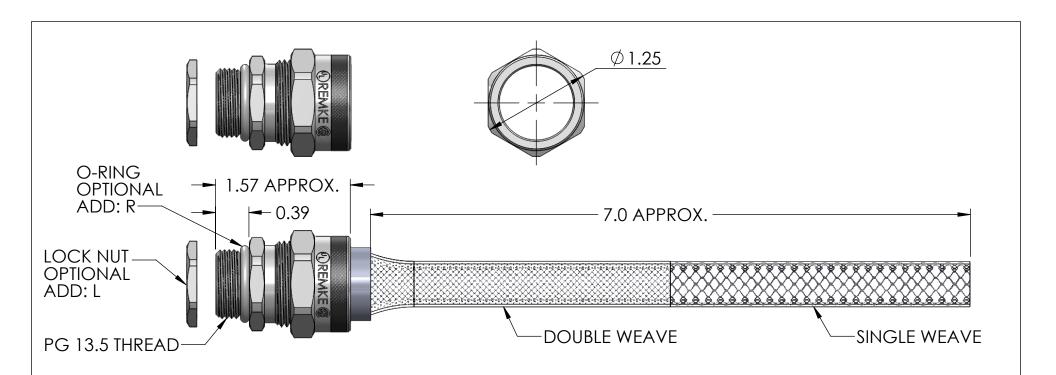

| ITEM<br>NO. | PART NUMBER       | DESCRIPTION | MATERIAL             | QTY. |
|-------------|-------------------|-------------|----------------------|------|
| 1           | RPG-13100-B       | BODY        | ALUMINUM             | 1    |
| 2           | SRB-107 - SRB-108 | BUSHING     | NEOPRENE             | 1    |
| 3           | SOR-1-1000        | O-RING      | BUNA-N               | 1    |
| 4           | RSR-100-ND        | NUT         | ALUMINUM             | 1    |
| 5           | RLP13-BR          | LOCK NUT    | BRASS, NICKLE PLATED | 1    |
| 6           | R-108-D           | MESH        | STAINLESS WIRE       | 1    |

| CATALOG NUMBER | SEALING RANGE | BODY BORE |
|----------------|---------------|-----------|
| RPG-13107-E    | .375437       | .610      |
| RPG-13108-E    | .437500       | .610      |

| REV. | DATE    | CHANGE           | UNLESS OTHERWISE SPECIFIED:                       |                                                                                                                                                                      | NAME                     | DATE      |                                        | REMKE                       |              |
|------|---------|------------------|---------------------------------------------------|----------------------------------------------------------------------------------------------------------------------------------------------------------------------|--------------------------|-----------|----------------------------------------|-----------------------------|--------------|
| ^    | 7/21/12 | DRAWING RELEASED | DIMENSIONS ARE IN INCHES TOLERANCES:              | DRAWN                                                                                                                                                                | JCN                      | 7/13      | RI                                     | EMKE INDUS                  |              |
| Α    | 7/31/13 | DRAWING RELEASED | FRACTIONAL ± 1/64  ANGULAR: MACH ± 1° BEND ± 1°   | CHECKED                                                                                                                                                              |                          |           | 310 CHADDI                             | ICK DR, WHEELING, IL. 60090 |              |
|      |         |                  | ONE PLACE DECIMAL ±.015                           | ENG APPR.                                                                                                                                                            |                          |           | TITLE:                                 |                             |              |
|      |         |                  | TWO PLACE DECIMAL ±.010 THREE PLACE DECIMAL ±.005 | MFG APPR.                                                                                                                                                            |                          |           | DDC                                    | S-13107-13108-E SERIES      |              |
|      |         |                  | INTERPRET GEOMETRIC                               | Q.A.                                                                                                                                                                 |                          |           | KrG                                    | -1310/-13100                | D-E SEKIES   |
|      |         |                  | FINISH                                            | PROPRIETARY AND CONFIDENTIAL  THE INFORMATION CONTAINED IN THIS DRAWING IS THE SOLE PROPERTY OF REMKE INDUSTRIES. ANY REPRODUCTION IN PART OR AS A WHOLE WITHOUT THE |                          | SIZE DWG. | . NO.<br>RPG-13107-13108-E<br>ASSEMBLY |                             |              |
|      |         |                  | DO NOT SCALE DRAWING                              | WRITTEN PERMISSI<br>IS PROHIBITED.                                                                                                                                   | SION OF REMKE INDUSTIRES |           | SCALE: 1:1.12                          |                             | SHEET 1 OF 1 |
|      |         | 5 4              | 3                                                 |                                                                                                                                                                      |                          | 2         |                                        |                             | 1            |