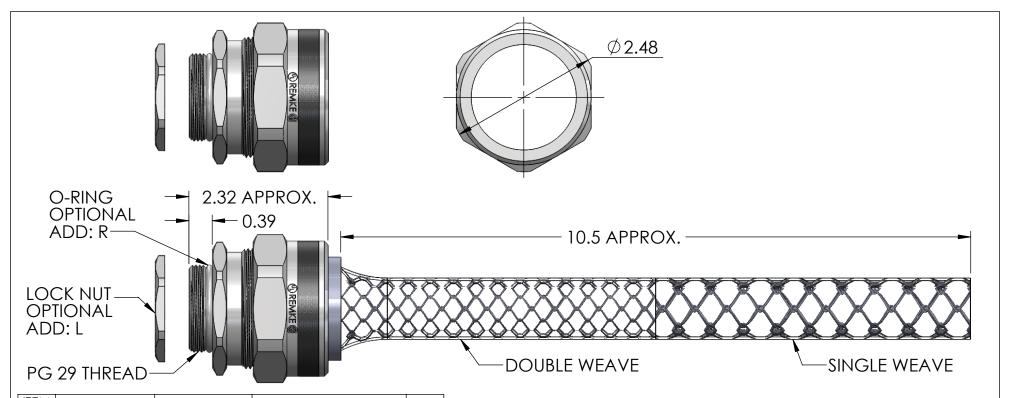

| ITEM<br>NO. | PART NUMBER | DESCRIPTION | MATERIAL             | QTY. |
|-------------|-------------|-------------|----------------------|------|
| 1           | RPG-29350-B | BODY        | ALUMINUM             | 1    |
| 2           | SRB-516     | BUSHING     | NEOPRENE             | 1    |
| 3           | SOR-3       | O-RING      | BUNA-N               | 1    |
| 4           | RSR-500-ND  | NUT         | ALUMINUM             | 1    |
| 5           | RLP29-BR    | LOCK NUT    | BRASS, NICKLE PLATED | 1    |
| 6           | R-516-D     | MESH        | STAINLESS WIRE       | 1    |

| CATALOG NUMBER | SEALING RANGE | BODY BORE |
|----------------|---------------|-----------|
| RPG-29516-E    | .875 - 1.000  | 1.220     |

| REV.      | DATE   | CHANGE           | UNLESS OTHERWISE SPECIFIED:                      |                                                                                                                                      | NAME | DATE    |             | REMKE                         |               |
|-----------|--------|------------------|--------------------------------------------------|--------------------------------------------------------------------------------------------------------------------------------------|------|---------|-------------|-------------------------------|---------------|
| ^         | 8/6/13 | DRAWING RELEASED | DIMENSIONS ARE IN INCHES TOLERANCES:             | DRAWN                                                                                                                                | JCN  | 8/13    |             | EMKE INDUS                    | TRIES         |
| Α         | 0/0/13 | DRAWING KLLLASLD | FRACTIONAL ± 1/64 ANGULAR: MACH ± 1° BEND ± 1°   | CHECKED                                                                                                                              |      |         | 310 CHADDI  | CK DR, WHEELI                 | NG, IL. 60090 |
|           |        |                  | ONE PLACE DECIMAL ±.015  TWO PLACE DECIMAL ±.010 | ENG APPR.                                                                                                                            |      |         | TITLE:      |                               |               |
|           |        |                  | THREE PLACE DECIMAL ±.005                        | MFG APPR.                                                                                                                            |      |         | R           | PG-29516-E                    | SERIES        |
|           |        |                  | INTERPRET GEOMETRIC                              | Q.A.                                                                                                                                 |      |         |             |                               |               |
|           |        |                  | TOLERANCING PER:                                 | PROPRIETARY AND CONFIDENTIAL  THE INFORMATION CONTAINED IN THIS  DRAWING IS THE SOLE PROPERTY OF  REMKE INDUSTRIES. ANY REPRODUCTION |      | 0.75    |             |                               |               |
|           |        |                  | ALUMINUM                                         |                                                                                                                                      |      | IN THIS | SIZE DWG.   | g. no.<br>RPG-29516-E ASSEMBL |               |
|           |        |                  | FINISH                                           |                                                                                                                                      |      | DUCTION | <b>A</b>    |                               |               |
|           |        |                  |                                                  | IN PART OR AS A N                                                                                                                    |      |         |             | 1                             |               |
|           |        |                  | DO NOT SCALE DRAWING                             | IS PROHIBITED.                                                                                                                       |      |         | SCALE:1:1.6 |                               | SHEET 1 OF 1  |
| · · · · · |        | 5 4              | 3                                                |                                                                                                                                      |      | 2       |             |                               | 1             |