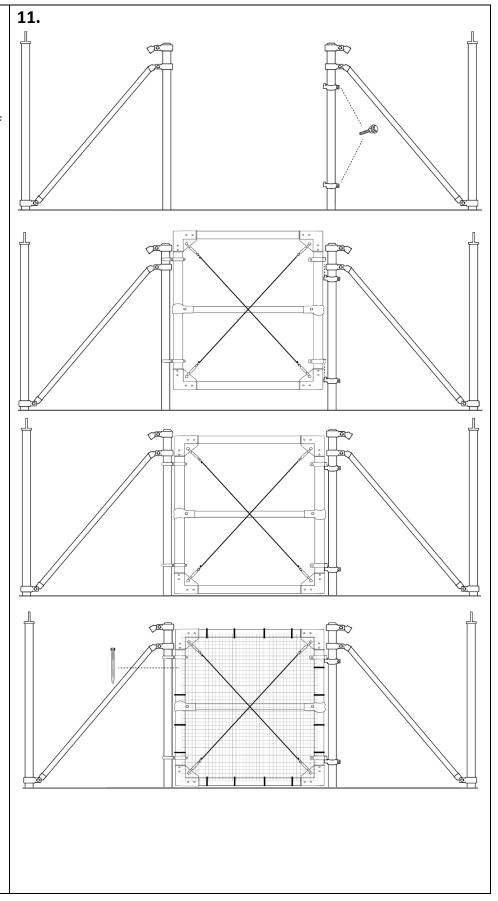

**Note:** You can attach the hinges and latches to either side of the door frame to accommodate which way it will open in the system.

11. Attach the MALE HINGES (F) to one side of the **FRAME POST (N)** and secure them with a **CARRIAGE BOLT (L)**. Do not tighten the bolts completely. Position the **GATE DOOR** on the **INSIDE** of the **FRAME POSTS (N)** at the desired height, then slide the MALE HINGES (F) up into the **FEMALE HINGES (G)** to attach the gate. Once positioned, you can tighten the CARRIAGE BOLTS (L) of the MALE HINGES (F). Finally, cover the entire **GATE DOOR** with your fence mesh (NOT INCLUDED) and fasten the mesh to the **GATE DOOR** using **SELF-LOCKING** TIES (O). Trim excess material as needed.

**Note:** You do not need a tie for every square on the mesh. We recommend 1 tie for every 1' along the pipe of the gate door.