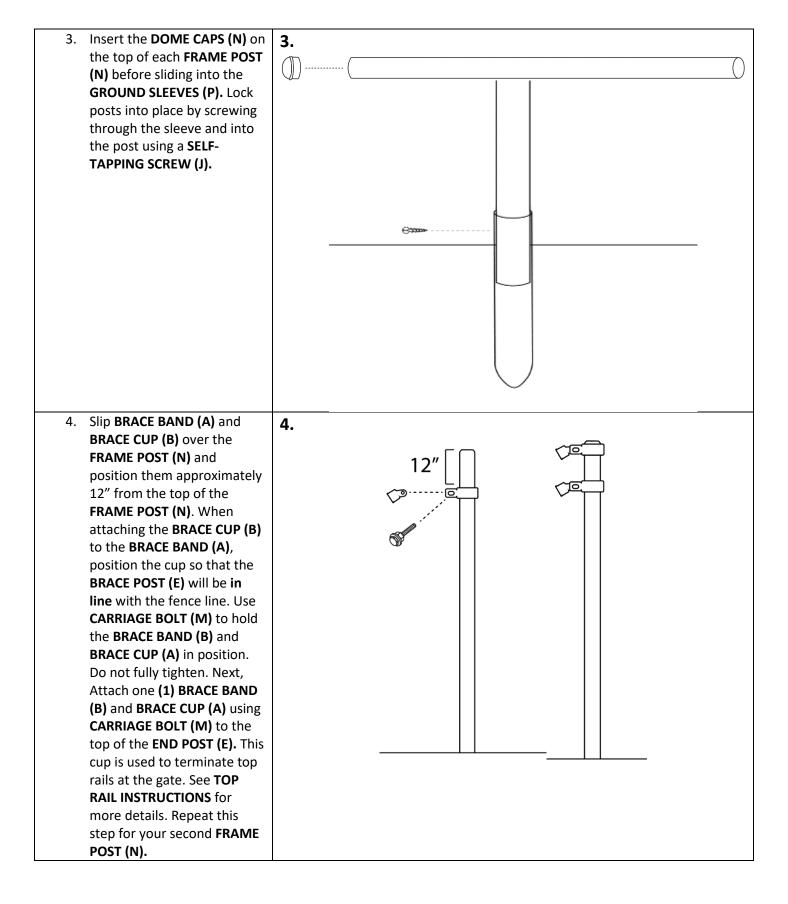

6. Once the GROUND SLEEVE (P) is in place, insert the LOOP CAPS (Q) onto the LINE POSTS (N) and, see STEP 3 for inserting the LINE POST (N) into the GROUND SLEEVE (P). Attach a BRACE BAND (A) and BRACE CUP (B), see STEP 4, to the BOTTOM of the LINE POST (N).

7. Insert the BRACE POST (E) into the bottom BRACE CUP (B) of the LINE POST (N).

Secure the BRACE POST (E) by drilling a SELF-TAPPING SCREW (J) through both BRACE CUPS (B) and BRACE POST (E). Once secured, tighten the CARRIAGE BOLT (M) on both BRACE BANDS (A). Repeat steps 5-6 for second BRACE POST (E) and LINE POST (N).