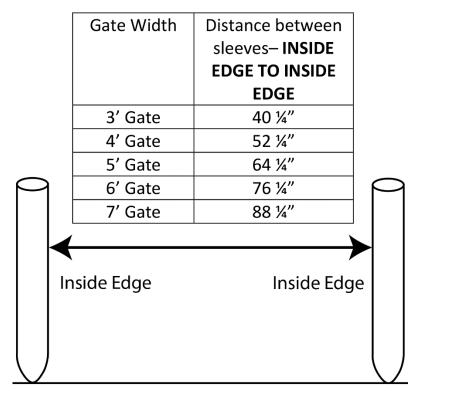

## **Dog Fence Top Rail Access Gate Installation Instructions**

1.

1. Layout two (2) GROUND

SLEEVE (P) where you would like your access gate to go on your fence line. Using the table below, measure out your gate distance between your post going from the INSIDE edge of one GROUND SLEEVE (P) to the INSIDE edge of the opposite GROUND SLEEVE (P).

Note: It is EXTREMELY important to double check the measurement between the SLEEVES (P) before proceeding with the next step as it can be difficult to remove the sleeves once in the ground.

| Gate Width | Distance between sleeves— INSIDE EDGE TO INSIDE EDGE |
|------------|------------------------------------------------------|
| 3' Gate    | 40 ¼"                                                |
| 4' Gate    | 52 ¼"                                                |
| 5' Gate    | 64 ¼"                                                |
| 6' Gate    | 76 ¼"                                                |
| 7' Gate    | 88 ¼"                                                |