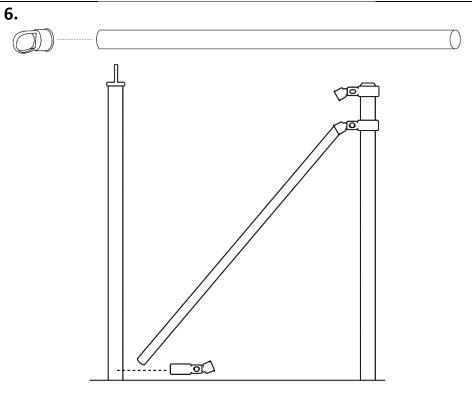

6. Once the GROUND SLEEVE (P) is in place, insert the LOOP CAPS (Q) onto the LINE POSTS (N) and, see STEP 3 for inserting the LINE POST (N) into the GROUND SLEEVE (P). Attach a BRACE BAND (A) and BRACE CUP (B), see STEP 4, to the BOTTOM of the LINE POST (N).

7. Insert the BRACE POST (E) into the bottom BRACE CUP (B) of the LINE POST (N).

Secure the BRACE POST (E) by drilling a SELF-TAPPING SCREW (J) through both BRACE CUPS (B) and BRACE POST (E). Once secured, tighten the CARRIAGE BOLT (M) on both BRACE BANDS (A). Repeat steps 5-6 for second BRACE POST (E) and LINE POST (N).