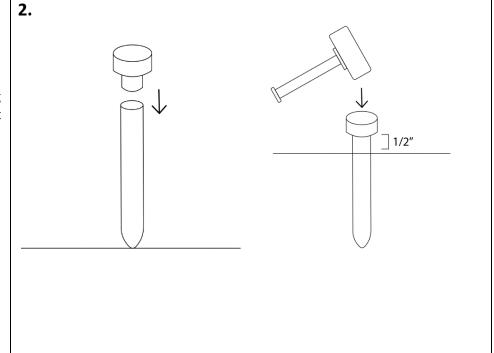

Measure based on gate width. Cross-reference table for exact distance.

2. Using a DRIVE CAP (Sold Seperately; SKU: DE2812) and a sledgehammer, drive the GROUND SLEEVES (P) into the ground where previously measured, leaving ½" above ground to keep out debris and allow for securing the post. Care should be taken to ensure that the sleeves are as straight as possible.