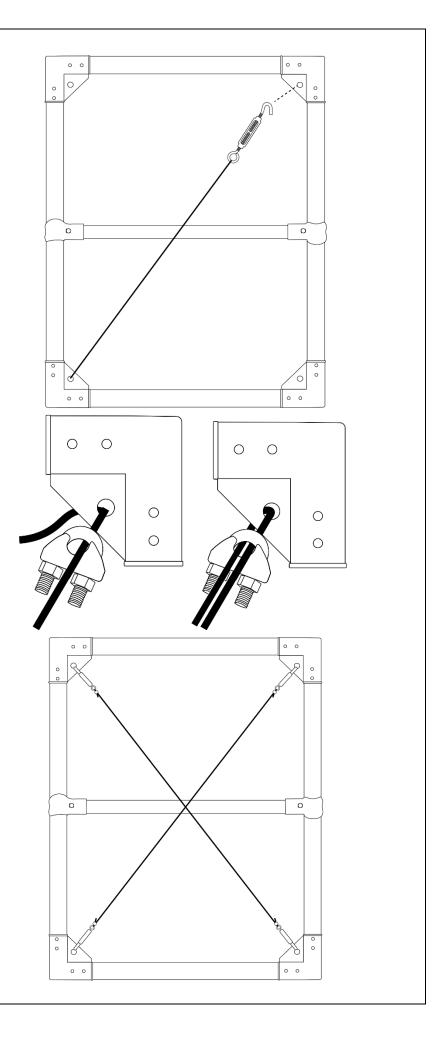

**Note**: Based on the height of your system, you will have to adjust the bottom **BRACE BAND AND CUP** to account for the angle of the **BRACE POST (E)**.

8. Insert VERTICAL GATE DOOR POST (B) into CORNER **ELBOW (C).** Then slide in the **HORIZONTAL GATE DOOR POST (C)** into the **CORNER ELBOW (C)** so that it presses tightly against the VERTICAL **POST (B)**. Secure the **POSTS** inside the **CORNER ELBOWS** (C) using SELF-TAPPING **SCREWS (J).** Finally, attach the CENTER BAR (D) on both sides of the **VERTICAL GATE** POSTS (B) with an END **CLAMP (D)** on either end. Secure the **END CLAMP (D)** in place with a **CARRIAGE BOLT** (K) on the CENTER of each **VERTICAL GATE POST (B).** 

9. Open the TURNBUCKLE (E) by twisting both ends. Place the hook end of one TURNBUCKLE (E) through the hole in one top **CORNER ELBOW (C)** and stretch the cable diagonally to the hole in the bottom **CORNER** ELBOW (C). Pass the cable through the **CONNECTION** CLIP (I) and then through the hole in the **CORNER ELBOW (C)**. Pass the end of the cable through the **CONNECTION CLIP (I)** again. Position the **CONNECTION CLIP (I)** close to the CORNER ELBOW (C) and tighten using the small nuts. Repeat on the opposite side creating an "X" across the gate. Evenly tighten the TURNBUCKLES (E) on each side to keep the gate square.