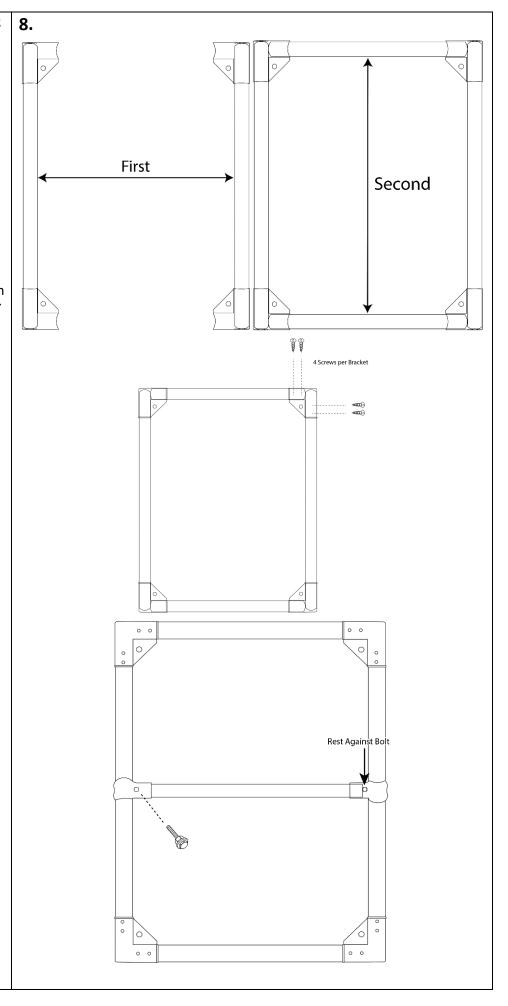

**Note**: Based on the height of your system, you will have to adjust the bottom **BRACE BAND AND CUP** to account for the angle of the **BRACE POST (E)**.

8. Insert VERTICAL GATE DOOR POST (B) into CORNER **ELBOW (C).** Then slide in the **HORIZONTAL GATE DOOR POST (C)** into the **CORNER ELBOW (C)** so that it presses tightly against the VERTICAL **POST (B)**. Secure the **POSTS** inside the **CORNER ELBOWS** (C) using SELF-TAPPING **SCREWS (J).** Finally, attach the CENTER BAR (D) on both sides of the **VERTICAL GATE** POSTS (B) with an END **CLAMP (D)** on either end. Secure the **END CLAMP (D)** in place with a **CARRIAGE BOLT** (K) on the CENTER of each **VERTICAL GATE POST (B).** 