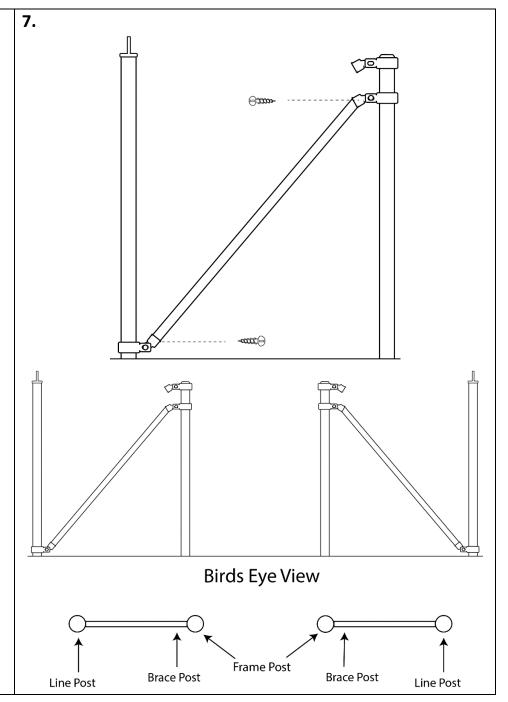

7. Insert the BRACE POST (E) into the bottom BRACE CUP (B) of the LINE POST (N).

Secure the BRACE POST (E) by drilling a SELF-TAPPING SCREW (J) through both BRACE CUPS (B) and BRACE POST (E). Once secured, tighten the CARRIAGE BOLT (M) on both BRACE BANDS (A). Repeat steps 5-6 for second BRACE POST (E) and LINE POST (N).

**Note**: Based on the height of your system, you will have to adjust the bottom **BRACE BAND AND CUP** to account for the angle of the **BRACE POST (E)**.

8. Insert VERTICAL GATE DOOR POST (B) into CORNER **ELBOW (C).** Then slide in the **HORIZONTAL GATE DOOR POST (C)** into the **CORNER ELBOW (C)** so that it presses tightly against the VERTICAL **POST (B)**. Secure the **POSTS** inside the **CORNER ELBOWS** (C) using SELF-TAPPING **SCREWS (J).** Finally, attach the CENTER BAR (D) on both sides of the **VERTICAL GATE** POSTS (B) with an END **CLAMP (D)** on either end. Secure the **END CLAMP (D)** in place with a **CARRIAGE BOLT** (K) on the CENTER of each **VERTICAL GATE POST (B).** 