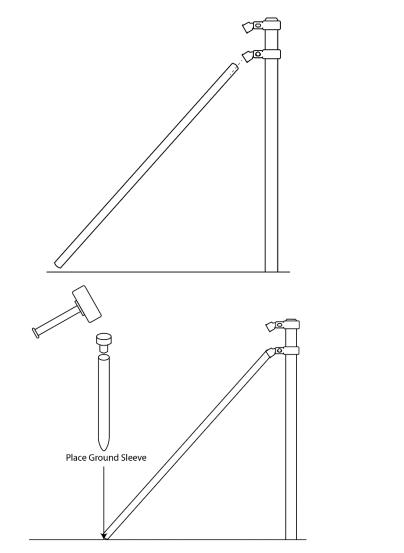

Note: On hard ground it may be necessary to use an EARTH AUGER (Sold Separately; SKU: DE8189) or DIGGING BAR to make a hole before driving the ground sleeves in.

After the bands are installed, place your BRACE POST (E) into the lower BRACE CUP (B) in line with the fence line. Use the table below to measure out from the post where to place your ground sleeve.

5.

| Fence Height | Distance from |
|--------------|---------------|
|              | Post          |
| 3'           | 95"           |
| 4'           | 91"           |
| 5'           | 85.5"         |
| 6'           | 77.5"         |

Note: The measurement to determine where the ground sleeve needs to go is an estimate. Measurement may change based off uneven terrain and final layout. Dry fit all parts together from STEPS 4-7 before finalizing ground sleeve placement.