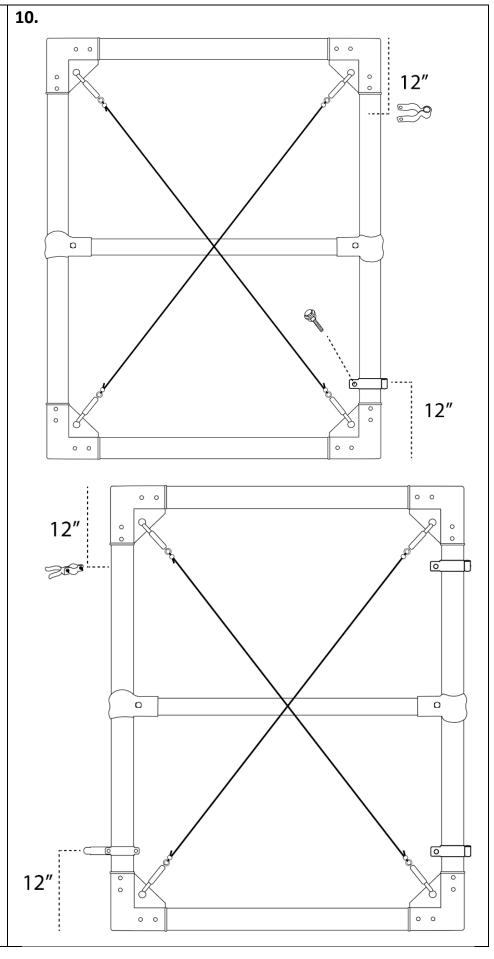

9.

10. On one side of the newly assembled gate door, measure 12" from the TOP and 12" from the BOTTOM of the door. Attached the FEMALE HINGE (G) at these marked points with a CARRIAGE BOLT (L). On the opposite side of the gate door, attach the FORK LATCH (H) at the same height as the FEMALE HINGES (G); 12" from the TOP and 12" from the BOTTOM.

**Note:** You can attach the hinges and latches to either side of the door frame to accommodate which way it will open in the system.

11. Attach the MALE HINGES (F) to one side of the **FRAME POST (N)** and secure them with a **CARRIAGE BOLT (L)**. Do not tighten the bolts completely. Position the **GATE DOOR** on the **INSIDE** of the **FRAME POSTS (N)** at the desired height, then slide the MALE HINGES (F) up into the **FEMALE HINGES (G)** to attach the gate. Once positioned, you can tighten the CARRIAGE BOLTS (L) of the MALE HINGES (F). Finally, cover the entire **GATE DOOR** with your fence mesh (NOT INCLUDED) and fasten the mesh to the **GATE DOOR** using **SELF-LOCKING** TIES (O). Trim excess material as needed.