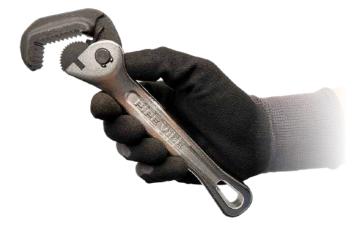

## 1" CAPACITY COMPACT SELF-ADJUSTING PIPE WRENCH

The compact size and spring loaded jaws make the Amigo ideal for tight working conditions. We guarantee the precision machined teeth will provide the strongest grip you have ever felt!

## **APPLICATIONS:**

- Assembly of pipes, fittings, and valves
- Ideal for tight working conditions
- Medium duty disassembly

P/N: SW7-1