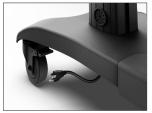

#### **MAXIMUM STABILITY**

Along with two handles to improve maneuverability, four wheel-locks are provided to ensure your TV and equipment remain securely in place. Simply step down on each pedal to enable the locking mechanism and flick up to release.