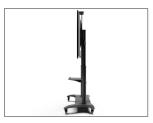

# **EASY HEIGHT ADJUSTMENT**

Using the provided Allen key, adjust the center of your TV anywhere between 54.7" (139 cm) and 66.5" (169 cm) from the floor to achieve an ideal viewing height. This adjustment should be done with the TV removed.