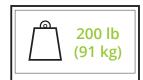

## **FEATURES & SPECIFICATIONS**

- Fits most 55" to 100" TVs
- · Supports 200 lb (90.9 kg)
- Accommodates VESA sizes from 200x200 to 1000x600
- Height adjustable up to 66.5" (169 cm) from the floor to center of TV
- Adjustable device tray capable of supporting 25 lb (11.4 kg)
- · Top shelf suitable for a webcam
- · Built-in handle allows for easy maneuvering
- · Integrated cable management
- Four wheel locks can be applied and released with your foot

# **VESA COMPLIANT**

Designed to fit most 55" to 100" flat screen TVs, the TV mounting brackets can be configured to accommodate virtually any VESA pattern from 200x200 to 1000x600.