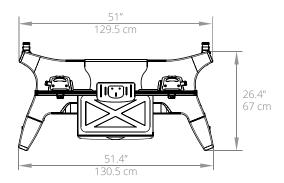

remain securely in place. Simply step down on each pedal to enable the locking mechanism and flick up to release.



# **EASY HEIGHT ADJUSTMENT**

Using the provided Allen key, adjust the center of your TV anywhere between 54.7" (139 cm) and 66.5" (169 cm) from the floor to achieve an ideal viewing height. This adjustment should be done with the TV removed.



# INTEGRATED CABLE MANAGEMENT

The hollow towers allow you to discreetly route your cables for a clean and professional appearance. Grommets are also provided to keep your cables securely in place.



# **VESA COMPLIANT**

Designed to fit most 55" to 100" flat screen TVs, the TV mounting brackets can be configured to accommodate virtually any VESA pattern from 200x200 to 1000x600.

# TECHNICAL ILLUSTRATIONS

#### SHELF AND TRAY











Supporting your digital lifestyle™ office: 778.284.6942 | fax: 778.284.6945 | toll free: 888.848.2643