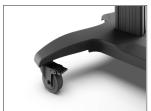

#### **MAXIMUM STABILITY**

Along with two handles to improve maneuverability, four wheel-locks are provided to ensure your TV and equipment remain securely in place. Simply step down on each pedal to enable the locking mechanism and flick up to release.