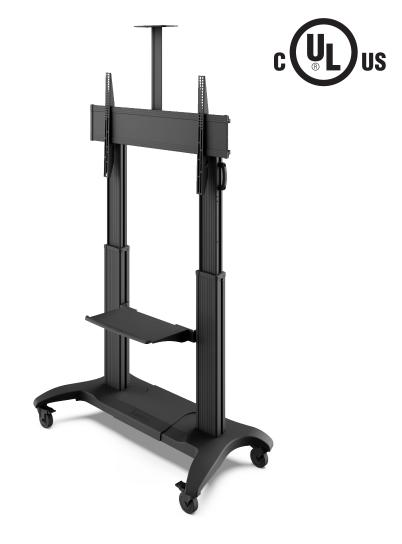

# MTMA100PL

Designed to safely support 200 pounds, the MTMA100PL rolling TV stand is built with high-grade aluminum to provide a lightweight, fully portable TV mounting solution for schools and offices. Its camera shelf and height adjustable device tray allow you to conveniently carry your AV equipment, while two handles and four wheel-locks ensure maximum stability. Quick to assemble, this modern TV cart features 12" of height adjustment, as well as integrated cable management to ensure a clean and professional looking setup.

# **ALUMINUM CONSTRUCTION**

Capable of supporting 200 pounds, the lightweight aluminum structure makes it incredibly easy to roll your TV and accessories around any home or office setting.

### **DEVICE TRAY & CAMERA SHELF**

Use the height adjustable device tray to carry your laptop, PVR, or other AV hardware weighing up to 25 pounds. A top shelf is also included for a webcam, making the MTMA100PL perfectly suited for web conferences.

#### **MAXIMUM STABILITY**

Along with two handles to improve maneuverability, four wheel-locks are provided to ensure your TV and equipment remain securely in place. Simply step down on each pedal to enable the locking mechanism and flick up to release.

# **EASY HEIGHT ADJUSTMENT**

Using the provided Allen key, adjust the center of your TV anywhere between 54.7" (139 cm) and 66.5" (169 cm) from the floor to achieve an ideal viewing height. This adjustment should be done with the TV removed.

# INTEGRATED CABLE MANAGEMENT

The hollow towers allow you to discreetly route your cables for a clean and professional appearance. Grommets are also provided to keep your cables securely in place.