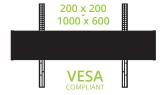

## **FEATURES & SPECIFICATIONS**

- Fits most 55" to 100" TVs
- · Supports 200 lb (90.9 kg)
- Accommodates VESA sizes from 200x200 to 1000x600
- Height adjustable up to 66.5" (169 cm) from the floor to center of TV
- Adjustable device tray capable of supporting 25 lb (11.4 kg)
- · Top shelf suitable for a webcam
- · Built-in handle allows for easy maneuvering
- · Integrated cable management
- Four wheel locks can be applied and released with your foot

- Solid aluminum and steel construction with durable powder coated finish
- Assembly manual and all TV mounting hardware is included
- · UL Certified
- · Five year manufacturer's warranty
- Shipping box weight: 91.3 lb (41.5 kg)
- Shipping box dimensions: 47.4" x 22.2" x 10.4" (120.5 x 56.5 x 26.5 cm)
- Product weight: 78.7 lb (35.8 kg)
- · UPC: 800152715339