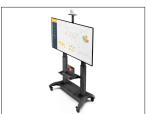

# MTMA100PL

Designed to safely support 200 pounds, the MTMA100PL rolling TV stand is built with high-grade aluminum to provide a lightweight, fully portable TV mounting solution for schools and offices. Its camera shelf and height adjustable device tray allow you to conveniently carry your AV equipment, while two handles and four wheel-locks ensure maximum stability. Quick to assemble, this modern TV cart features 12" of height adjustment, as well as integrated cable management to ensure a clean and professional looking setup.

# **ALUMINUM CONSTRUCTION**

Capable of supporting 200 pounds, the lightweight aluminum structure makes it incredibly easy to roll your TV and accessories around any home or office setting.