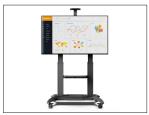

# MTMA100PL

Designed to safely support 200 pounds, the MTMA100PL rolling TV stand is built with high-grade aluminum to provide a lightweight, fully portable TV mounting solution for schools and offices. Its camera shelf and height adjustable device tray allow you to conveniently carry your AV equipment, while two handles and four wheel-locks ensure maximum stability. Quick to assemble, this modern TV cart features 12" of height adjustment, as well as integrated cable management to ensure a clean and professional looking setup.

## **FEATURES & SPECIFICATIONS**

- Fits most 55" to 100" TVs
- · Supports 200 lb (90.9 kg)
- Accommodates VESA sizes from 200x200 to 1000x600
- Height adjustable up to 66.5" (169 cm) from the floor to center of TV
- Adjustable device tray capable of supporting 25 lb (11.4 kg)
- · Top shelf suitable for a webcam
- · Built-in handle allows for easy maneuvering
- · Integrated cable management
- Four wheel locks can be applied and released with your foot