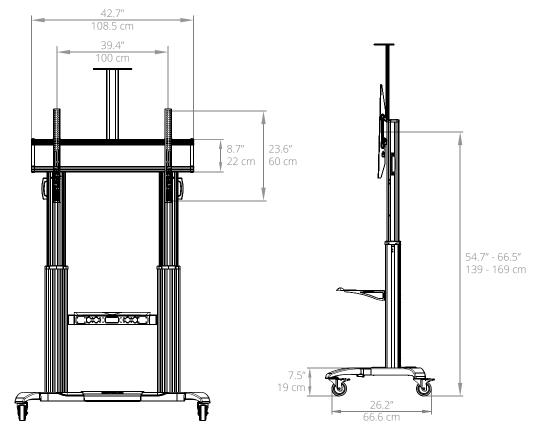

## **FEATURES & SPECIFICATIONS**

- Fits most 55" to 100" TVs
- · Supports 200 lb (90.9 kg)
- Accommodates VESA sizes from 200x200 to 1000x600
- Height adjustable up to 66.5" (169 cm) from the floor to center of TV
- Adjustable device tray capable of supporting 25 lb (11.4 kg)
- · Top shelf suitable for a webcam
- · Built-in handle allows for easy maneuvering
- · Integrated cable management
- Four wheel locks can be applied and released with your foot

# **EASY HEIGHT ADJUSTMENT**

Using the provided Allen key, adjust the center of your TV anywhere between 54.7" (139 cm) and 66.5" (169 cm) from the floor to achieve an ideal viewing height. This adjustment should be done with the TV removed.

# TECHNICAL ILLUSTRATIONS