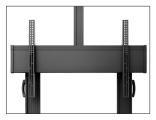

# **VESA COMPLIANT**

Designed to fit most 55" to 100" flat screen TVs, the TV mounting brackets can be configured to accommodate virtually any VESA pattern from 200x200 to 1000x600.