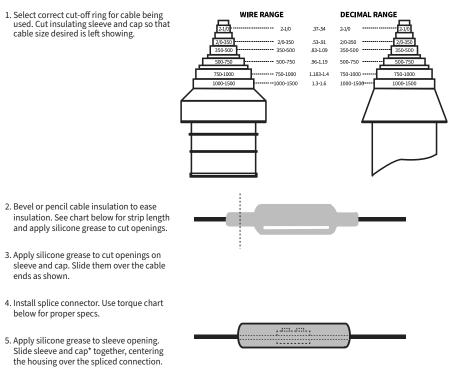

#### **RECOMMENDED INSTALLATION INSTRUCTIONS**

1. Select correct cut-off ring for cable being used. Cut insulating sleeve and cap so that WIRE RANGE DECIMAL RANGE 2-1/0 2-1/0 2-1/0 .37-.54 2-1/0 cable size desired is left showing. 2/0-350 .53-.91 2/0-350 350-500 350-500 .83-1.09 350-500 500-750 500-750 96-1 19 500-750 500-750 750-1000 1.183-1.4 750-1000 750-1000 750-1000 1000-1500 1000-1500 1000-1500 --1000-1500 1.3-1.6 2. Bevel or pencil cable insulation to ease insulation. See chart below for strip length and apply silicone grease to cut openings. 3. Apply silicone grease to cut openings on sleeve and cap. Slide them over the cable ends as shown. 4. Install splice connector. Use torque chart below for proper specs. 5. Apply silicone grease to sleeve opening. Slide sleeve and cap\* together, centering the housing over the spliced connection. \* To accomodate some splices, it may be necessary to remove the hard grey liner in the cap. TICHTENING

ends as shown.