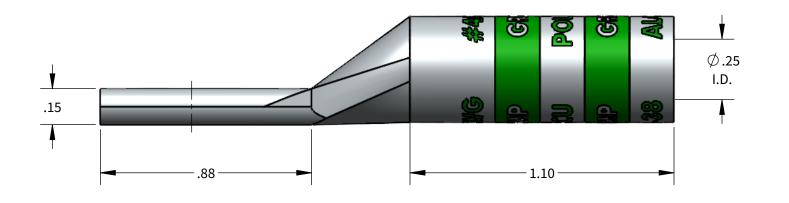

## **FEATURES:**

- Material: Tin Plated Aluminum UL listed for U.S. & Canada.

- Wire connector rated for 35Kv max.
  Class B/C compressed, concentric, and compact conductor.
  Dual rated AL9CU.
- Expanded wire range when installed with dieless NSi compression tool (N12ID).
- Dimensions are for reference only, tolerance is +/- .06".V

PROGRAM: SOLIDWORKS **UPDATED:** 4/2022 SALES REV: A **SIZE:** B (11x17)

ALUMINUM COMPRESSION CONNECTOR TOOL AND DIE CHART (# OF CRIMPS)

|           |              |           | NSI                          |              | GREENLEE    | BURNDY              |
|-----------|--------------|-----------|------------------------------|--------------|-------------|---------------------|
| WIRE SIZE | STRIP LENGTH | DIE COLOR | EXPANDED WIRE RANGE W/ N12ID | N1240 SERIES | 1240 SERIES | Y-35, Y750, PAT 750 |
| #4AWG     | 1-3/16"      | GREEN     | #4AWG-#6AWG                  | KA12-4 (2)   | KA12-4 (2)  | U4CABT (2)          |