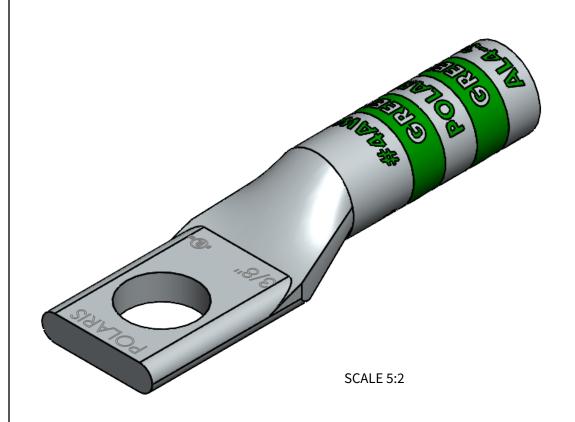

## **FEATURES:**

- Material: Tin Plated Aluminum UL listed for U.S. & Canada.

- Wire connector rated for 35Kv max.
  Class B/C compressed, concentric, and compact conductor.
  Dual rated AL9CU.
- Expanded wire range when installed with dieless NSi compression tool (N12ID).
- Dimensions are for reference only, tolerance is +/- .06".V