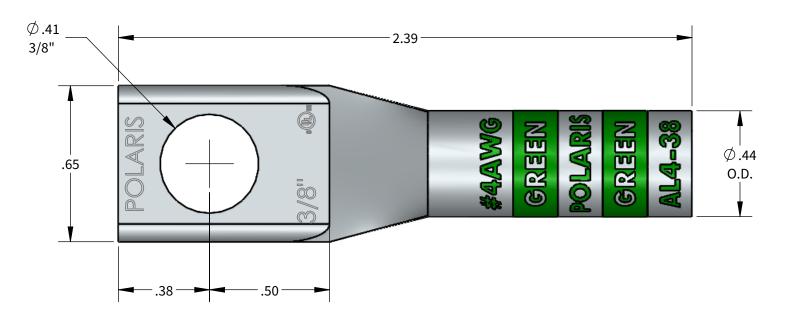

## **FEATURES:**

- Material: Tin Plated Aluminum UL listed for U.S. & Canada.

- Wire connector rated for 35Kv max.
  Class B/C compressed, concentric, and compact conductor.
  Dual rated AL9CU.
- Expanded wire range when installed with dieless NSi compression tool (N12ID).
- Dimensions are for reference only, tolerance is +/- .06".V

PROGRAM: SOLIDWORKS **UPDATED:** 4/2022 SALES REV: A **SIZE:** B (11x17)

ALUMINUM COMPRESSION CONNECTOR TOOL AND DIE CHART (# OF CRIMPS)

|           |              |           | NSI                          |              | GREENLEE    | BURNDY              |
|-----------|--------------|-----------|------------------------------|--------------|-------------|---------------------|
| WIRE SIZE | STRIP LENGTH | DIE COLOR | EXPANDED WIRE RANGE W/ N12ID | N1240 SERIES | 1240 SERIES | Y-35, Y750, PAT 750 |
| #4AWG     | 1-3/16"      | GREEN     | #4AWG-#6AWG                  | KA12-4 (2)   | KA12-4 (2)  | U4CABT (2)          |