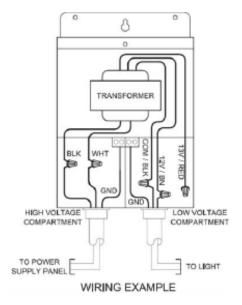

2V, 13V
- Watts: 100₩
- Exiting Current: W/ no load Max 150mA W/full load - Max 1250mA
- Operating Temperature: 14°F to 113°F (-10°C to 45°C).
- Storage Temperature: -4°F to 140°F (-20°C to 60°C).
- Temperature Rise: 80°C w/ max current and voltage and respects to an ambient temp. of 25°C
- Knockouts: <sup>1</sup>/<sub>2</sub>" and <sup>3</sup>/<sub>4</sub>"
- TPX100 Material: Cold Rolled Steel with Powder Coat Finish
- TPX100S Material: Stainless Steel

## **REGULATORY LISTINGS**

cCSAus

#### LIMITED WARRANTY

• 1- year manufacturer's warranty

| Project Info: | Туре:           |
|---------------|-----------------|
| Job Ref:      | Catalog Number: |
| Approvals:    | Date:           |
| Item Number:  | UPC Code:       |







### TPX100 / TPX100S

## DIMENSIONS



#### WIRING DIAGRAM