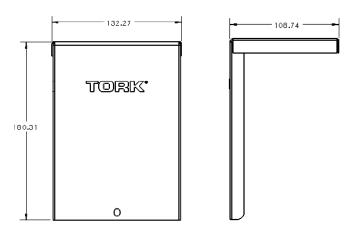

20VAC; 60Hz
- Output: 12V, 13V
- Watts: 100₩
- Exiting Current: W/ no load Max 150mA W/full load - Max 1250mA
- Operating Temperature: 14°F to 113°F (-10°C to 45°C).
- Storage Temperature: -4°F to 140°F (-20°C to 60°C).
- Temperature Rise: 80°C w/ max current and voltage and respects to an ambient temp. of 25°C
- Knockouts: <sup>1</sup>/<sub>2</sub>" and <sup>3</sup>/<sub>4</sub>"
- TPX100 Material: Cold Rolled Steel with Powder Coat Finish
- TPX100S Material: Stainless Steel

## **REGULATORY LISTINGS**

cCSAus

#### LIMITED WARRANTY

• 1- year manufacturer's warranty

| Project Info: | Туре:           |
|---------------|-----------------|
| Job Ref:      | Catalog Number: |
| Approvals:    | Date:           |
| Item Number:  | UPC Code:       |







### TPX100 / TPX100S

## DIMENSIONS



#### WIRING DIAGRAM