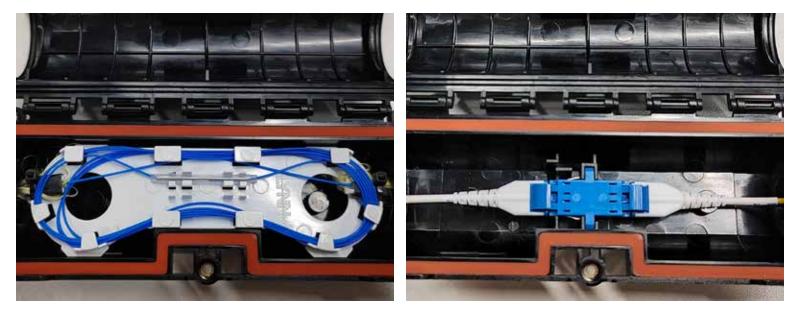

### **KEY FEATURES**

- Ideal for splicing & coupling fiber, twisted pair & other low-voltage cables
- IP68-rated for outdoor installation
- Easy-to-open design with water-tight latching
- Includes easy-to-see fiber splicing tray

#### INCLUDED ACCESSORIES

- Universal mounting brackets with hardware (M4x6mm screws with red threadlocker (2 ea)
- Drywall anchors with M4x25mm self-tapping wood screws (2 ea)
- M4x12mm screws with blue threadlocker (2 ea)
- M4 wingnuts (2 ea)
- Internal splice tray (installed in enclosure)
- Type A fusion splicing tubes (2 ea)
- Large zip ties: 4.5x192mm (4 ea)

#### IMAGES

**Dimensional Drawing** 

Pole Mount Installation

Aerial Installation

Fusion Splice

Fiber Optic Coupler

Twisted Pair Keystone

**Coaxial Keystone** 