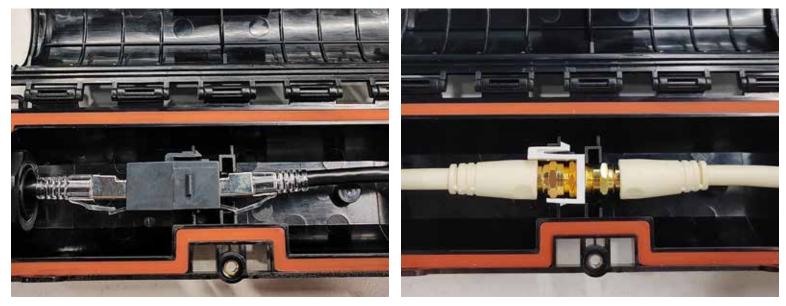

Compatible with fiber couplers, fiber splice

- (-40°F to 149°F) • ENVIRONMENTAL RATING: IP68
- COMPLIANCY: RoHS

sizes & constructions

• COUNTRY OF ORIGIN: China

- Small zip ties: 2.5x100mm (2 ea)
- Cable grommets: 3mm round (installed in enclosure) (2 ea), 5mm round (2 ea), 8mm round (2 ea), 11mm round (2 ea)
- Simplex SC/APC coupler
- Duplex LC/UPC coupler (HDPAS-M-Kit only)
- Coax barrel-style coupler (HDPAS-M-Kit only)
- CAT6 keystone coupler (HDPAS-M-Kit only)

#### IMAGES

**Dimensional Drawing** 

Pole Mount Installation

Aerial Installation

Fusion Splice

Fiber Optic Coupler

Twisted Pair Keystone

**Coaxial Keystone** 