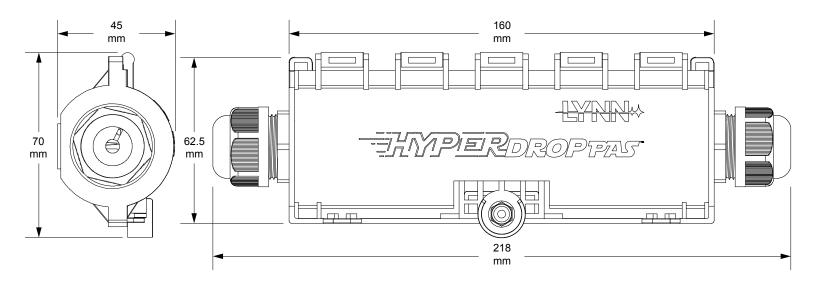

## **TECHNICAL SPECIFICATIONS**

- WEIGHT: 130 g (0.29 lb)
- DIMENSIONS: 218 x 70 x 45 mm (8.58 x 2.76 x 1.77 in)
- MATERIAL: ABS and polycarbonate (PC) blend
- COLOR: Black

• **TEMPERATURE RANGE:** -40°C to 65°C

#### IMAGES

**Dimensional Drawing** 

Pole Mount Installation

Aerial Installation

Fusion Splice

Fiber Optic Coupler

Twisted Pair Keystone

**Coaxial Keystone** 