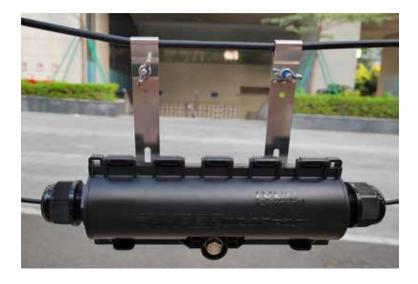

#### Indoor/Outdoor Patch & Splice Enclosure – IP68

The LYNN HyperDrop PAS Mini IP68-rated patch and splicing enclosure is unique, small and easy to install in a variety of environments, such as underground burial, pole mount, wall mount or wire suspension. The all-plastic housing is made from an ABS and poly-carbonate (PC) blend with UV inhibitors to ensure a long service life in a variety of conditions.

#### IMAGES

**Dimensional Drawing** 

Pole Mount Installation

Aerial Installation

Fusion Splice

Fiber Optic Coupler

Twisted Pair Keystone

**Coaxial Keystone** 