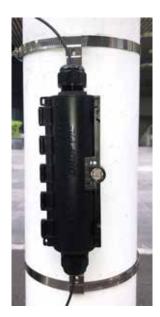

#### Indoor/Outdoor Patch & Splice Enclosure – IP68

The LYNN HyperDrop PAS Mini IP68-rated patch and splicing enclosure is unique, small and easy to install in a variety of environments, such as underground burial, pole mount, wall mount or wire suspension. The all-plastic housing is made from an ABS and poly-carbonate (PC) blend with UV inhibitors to ensure a long service life in a variety of conditions.

#### IMAGES

**Dimensional Drawing** 

Pole Mount Installation

Aerial Installation

Fusion Splice

Fiber Optic Coupler

Twisted Pair Keystone

**Coaxial Keystone** 