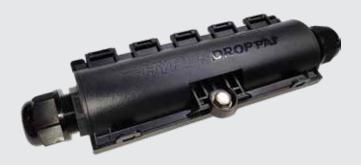

#### Indoor/Outdoor Patch & Splice Enclosure – IP68

The LYNN HyperDrop PAS Mini IP68-rated patch and splicing enclosure is unique, small and easy to install in a variety of environments, such as underground burial, pole mount, wall mount or wire suspension. The all-plastic housing is made from an ABS and poly-carbonate (PC) blend with UV inhibitors to ensure a long service life in a variety of conditions.

### **KEY FEATURES**

- Ideal for splicing & coupling fiber, twisted pair & other low-voltage cables
- IP68-rated for outdoor installation
- Easy-to-open design with water-tight latching
- Includes easy-to-see fiber splicing tray