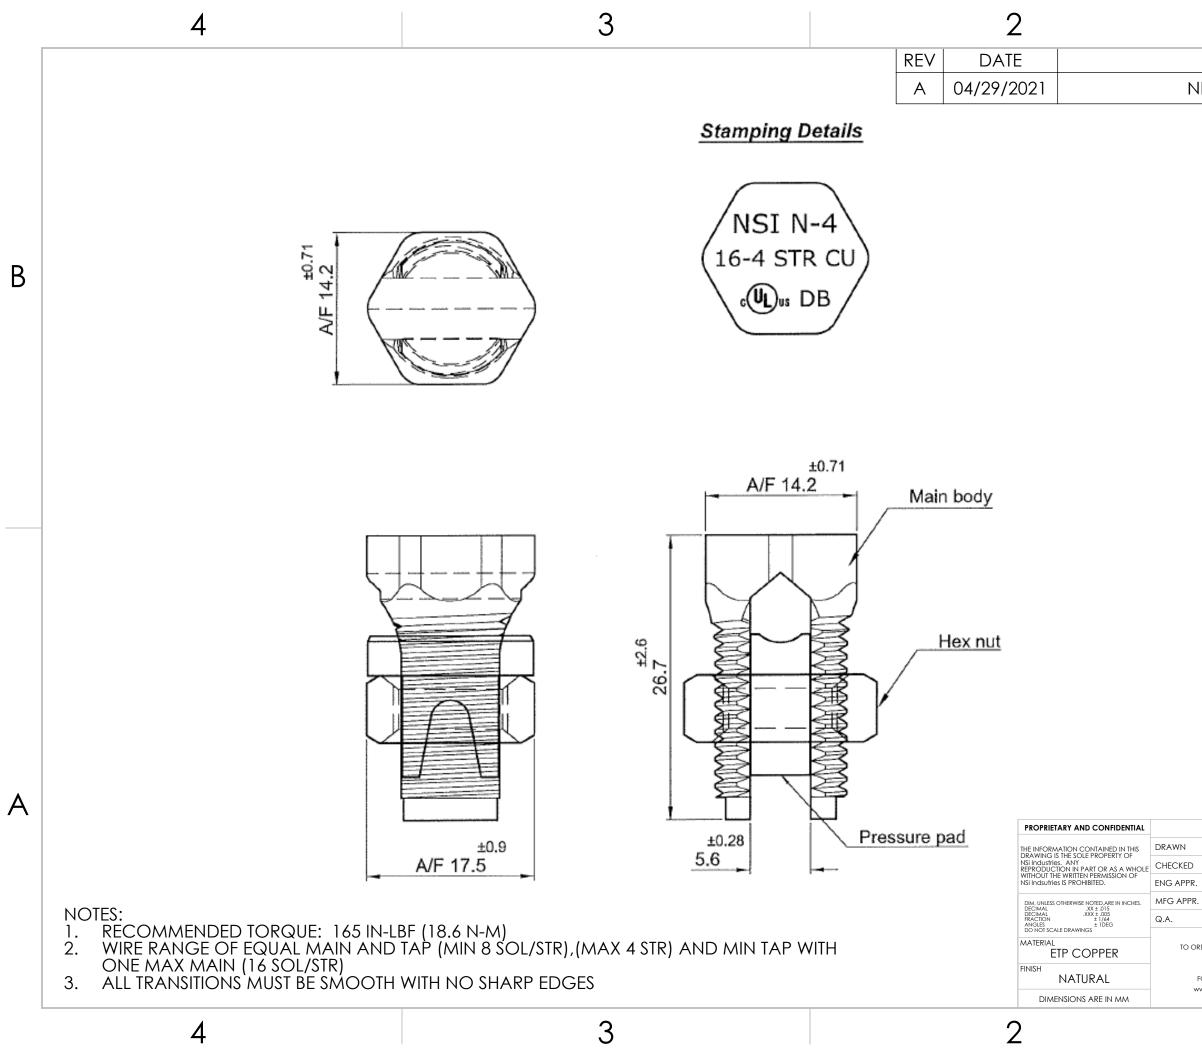

|                                      |                                                                                                                 |                                 |                              |  | 1   |                                   |          |                    |   |
|--------------------------------------|-----------------------------------------------------------------------------------------------------------------|---------------------------------|------------------------------|--|-----|-----------------------------------|----------|--------------------|---|
| RE                                   | EVISIC                                                                                                          | N                               |